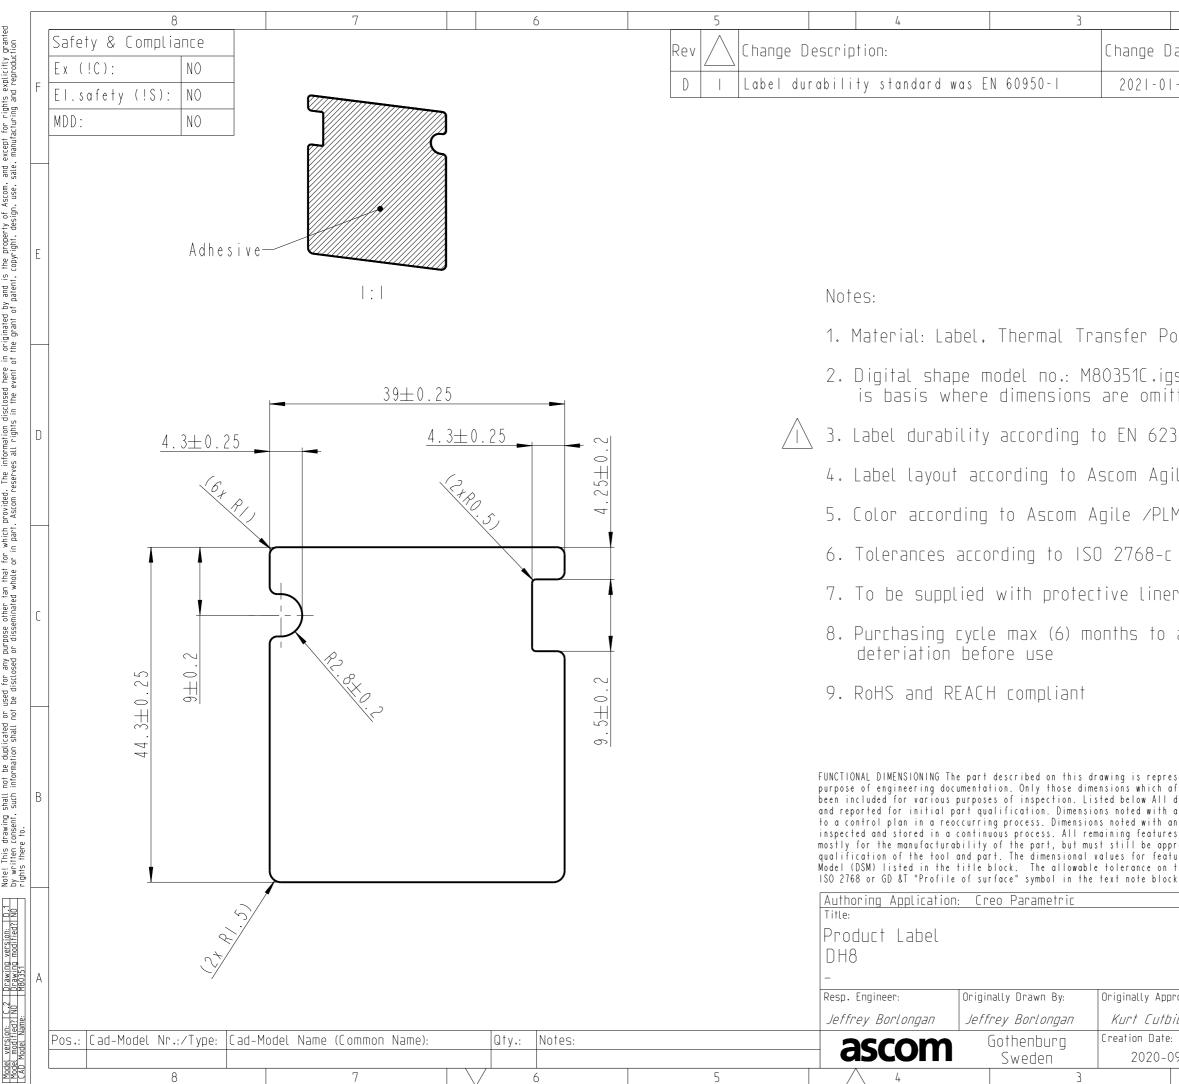

|                                                                                                                                                                                                  | 2                                                                                        | 1                                                                                     |   |  |
|--------------------------------------------------------------------------------------------------------------------------------------------------------------------------------------------------|------------------------------------------------------------------------------------------|---------------------------------------------------------------------------------------|---|--|
| ate:                                                                                                                                                                                             | Changed By:                                                                              | Approved By:                                                                          |   |  |
| -   4                                                                                                                                                                                            | Ulf Westberg                                                                             | Jon Moedahl                                                                           | F |  |
|                                                                                                                                                                                                  |                                                                                          |                                                                                       |   |  |
|                                                                                                                                                                                                  |                                                                                          |                                                                                       |   |  |
|                                                                                                                                                                                                  |                                                                                          |                                                                                       |   |  |
|                                                                                                                                                                                                  |                                                                                          |                                                                                       |   |  |
|                                                                                                                                                                                                  |                                                                                          |                                                                                       | E |  |
|                                                                                                                                                                                                  |                                                                                          |                                                                                       |   |  |
|                                                                                                                                                                                                  |                                                                                          |                                                                                       |   |  |
| olyest                                                                                                                                                                                           | ter Label Materi                                                                         | al 3M 7816                                                                            |   |  |
|                                                                                                                                                                                                  | d∕or .stp                                                                                |                                                                                       |   |  |
| ted                                                                                                                                                                                              |                                                                                          |                                                                                       |   |  |
| 368-1                                                                                                                                                                                            |                                                                                          |                                                                                       | D |  |
| le /PLM-system                                                                                                                                                                                   |                                                                                          |                                                                                       |   |  |
| 1-system                                                                                                                                                                                         |                                                                                          |                                                                                       |   |  |
| 11-3Y2                                                                                                                                                                                           | ) I CIII                                                                                 |                                                                                       |   |  |
|                                                                                                                                                                                                  |                                                                                          |                                                                                       |   |  |
| r for adhesive                                                                                                                                                                                   |                                                                                          |                                                                                       | - |  |
| avoid adhesive                                                                                                                                                                                   |                                                                                          |                                                                                       | C |  |
|                                                                                                                                                                                                  |                                                                                          |                                                                                       |   |  |
|                                                                                                                                                                                                  |                                                                                          |                                                                                       |   |  |
|                                                                                                                                                                                                  |                                                                                          |                                                                                       |   |  |
|                                                                                                                                                                                                  |                                                                                          |                                                                                       |   |  |
| sented in graphic detail to show all of its features for the<br>ffect the fit and function of the overall product assembly have<br>dimensions and drw note requirements shown shall be inspected |                                                                                          |                                                                                       | В |  |
| n "X>" ar                                                                                                                                                                                        | are critical dimensions and<br>e process control (cp,cpk)<br>pecified by dimension and t | I must be inspected according<br>dimensions and must be<br>olerance, are cosmetic and |   |  |
| roved by<br>ures not                                                                                                                                                                             | Ascom Engineering Departme<br>dimensioned are to be obto                                 | nt prior to initial<br>wined from the Digital Shape<br>n the general tolerance chart  |   |  |
| k.                                                                                                                                                                                               |                                                                                          |                                                                                       |   |  |
|                                                                                                                                                                                                  |                                                                                          | General tolerances acc. to ISOScale:Dimensions acc. to ISO-27682:1                    |   |  |
|                                                                                                                                                                                                  | GD and T acc. to ISO 1101 Projection:                                                    |                                                                                       |   |  |
| roved:                                                                                                                                                                                           | _                                                                                        | Surface roughness std. acc. to ISO 1302                                               |   |  |
| ill                                                                                                                                                                                              | _                                                                                        | Drawing no.<br>M80351                                                                 |   |  |
| 19-04                                                                                                                                                                                            | Format: A3 Sheet: 1/1                                                                    |                                                                                       |   |  |
| -                                                                                                                                                                                                | 2                                                                                        | 1 SIZE A3                                                                             |   |  |