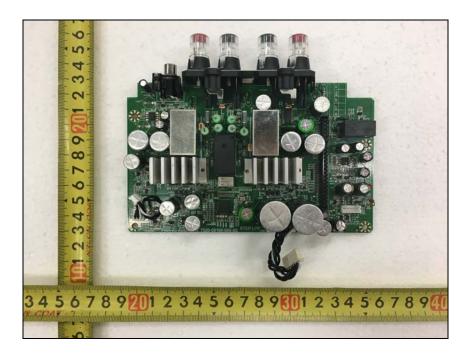

# Internal photos of EUT

# Antenna view of EUT



Chip Antenna

## Top view of AUDIO B'D



## Bottom view of AUDIO B'D



## Top view of CNT B'D



#### Bottom view of CNT B'D



## Top view of CNT B'D



## Bottom view of CNT B'D



## Top view of FRONT B'D



#### Bottom view of FRONT B'D



## Top view of HP B'D



## Bottom view of HP B'D



## Top view of NFC B'D



#### Bottom view of NFC B'D



## Top view of SMPS



## Bottom view of SMPS



#### Top view of Front PCB (Shield can on Bluetooth module)

It is secured that the structure of the important radio circuit or the system of the specified radio equipment which is in the single housing, shall not be capable of being opened easily as shown in the following picture.



#### Remove Shield can (Bluetooth module)