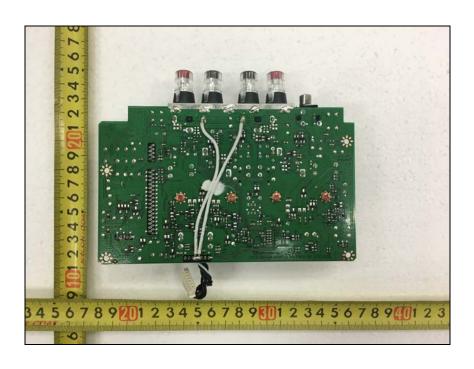

# Internal photos of EUT

# Antenna view of EUT



Chip Antenna

## Top view of AUDIO B'D



## Bottom view of AUDIO B'D



## Top view of CNT B'D



#### Bottom view of CNT B'D



## Top view of CNT B'D



## Bottom view of CNT B'D



## Top view of FRONT B'D



#### Bottom view of FRONT B'D



## Top view of HP B'D



## Bottom view of HP B'D



## Top view of NFC B'D



#### Bottom view of NFC B'D



## Top view of SMPS



## Bottom view of SMPS



#### Top view of Front PCB (Shield can on Bluetooth module)

It is secured that the structure of the important radio circuit or the system of the specified radio equipment which is in the single housing, shall not be capable of being opened easily as shown in the following picture.



#### Remove Shield can (Bluetooth module)