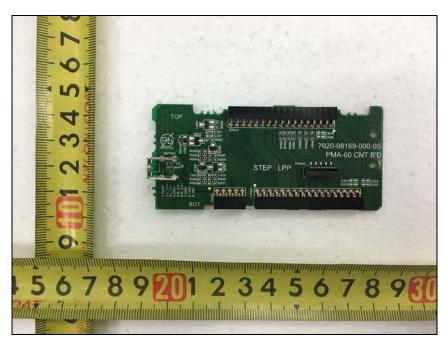

# Internal photos of EUT

# Antenna view of EUT



Chip Antenna

## Top view of AUDIO B'D



## Bottom view of AUDIO B'D



## Top view of CNT B'D



#### Bottom view of CNT B'D



## Top view of CNT B'D



## Bottom view of CNT B'D



## Top view of FRONT B'D



#### Bottom view of FRONT B'D



## Top view of HP B'D



## Bottom view of HP B'D



## Top view of NFC B'D



#### Bottom view of NFC B'D



## Top view of SMPS



## Bottom view of SMPS



#### Top view of Front PCB (Shield can on Bluetooth module)

It is secured that the structure of the important radio circuit or the system of the specified radio equipment which is in the single housing, shall not be capable of being opened easily as shown in the following picture.



#### Remove Shield can (Bluetooth module)