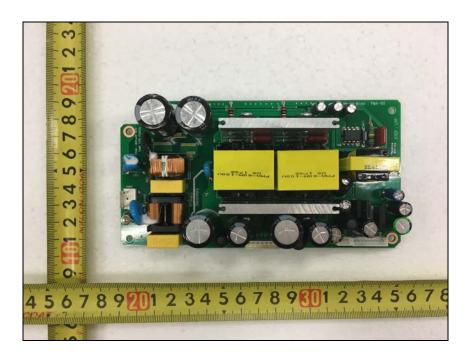

# Internal photos of EUT

# Antenna view of EUT



Chip Antenna

## Top view of AUDIO B'D



## Bottom view of AUDIO B'D



## Top view of CNT B'D



#### Bottom view of CNT B'D



## Top view of CNT B'D



## Bottom view of CNT B'D



## Top view of FRONT B'D



#### Bottom view of FRONT B'D



## Top view of HP B'D



## Bottom view of HP B'D



## Top view of NFC B'D



#### Bottom view of NFC B'D



## Top view of SMPS



## Bottom view of SMPS



#### Top view of Front PCB (Shield can on Bluetooth module)

It is secured that the structure of the important radio circuit or the system of the specified radio equipment which is in the single housing, shall not be capable of being opened easily as shown in the following picture.



#### Remove Shield can (Bluetooth module)