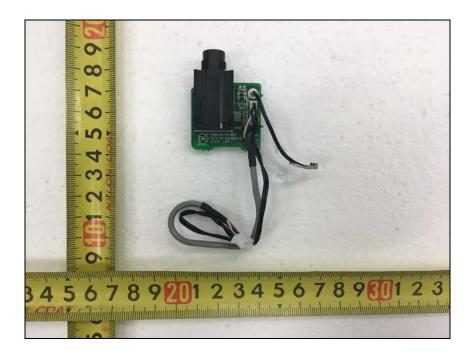

# Internal photos of EUT

# Antenna view of EUT



Chip Antenna

## Top view of AUDIO B'D



## Bottom view of AUDIO B'D



## Top view of CNT B'D



#### Bottom view of CNT B'D



## Top view of CNT B'D



## Bottom view of CNT B'D



## Top view of FRONT B'D



#### Bottom view of FRONT B'D



## Top view of HP B'D



## Bottom view of HP B'D



## Top view of NFC B'D



#### Bottom view of NFC B'D



## Top view of SMPS



## Bottom view of SMPS



#### Top view of Front PCB (Shield can on Bluetooth module)

It is secured that the structure of the important radio circuit or the system of the specified radio equipment which is in the single housing, shall not be capable of being opened easily as shown in the following picture.



#### Remove Shield can (Bluetooth module)