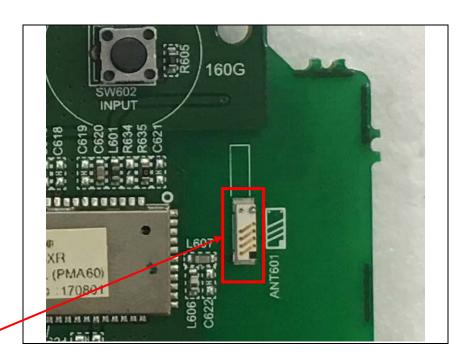

# Internal photos of EUT

# Antenna view of EUT



Chip Antenna

## Top view of AUDIO B'D



## Bottom view of AUDIO B'D



## Top view of CNT B'D



#### Bottom view of CNT B'D



## Top view of CNT B'D



## Bottom view of CNT B'D



## Top view of FRONT B'D



#### Bottom view of FRONT B'D



## Top view of HP B'D



## Bottom view of HP B'D



## Top view of NFC B'D



#### Bottom view of NFC B'D



## Top view of SMPS



## Bottom view of SMPS



#### Top view of Front PCB (Shield can on Bluetooth module)

It is secured that the structure of the important radio circuit or the system of the specified radio equipment which is in the single housing, shall not be capable of being opened easily as shown in the following picture.



#### Remove Shield can (Bluetooth module)