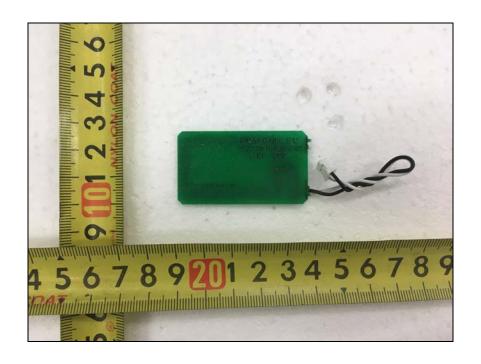

# Internal photos of EUT

# Antenna view of EUT



Chip Antenna

## Top view of AUDIO B'D



## Bottom view of AUDIO B'D



## Top view of CNT B'D



#### Bottom view of CNT B'D



## Top view of CNT B'D



## Bottom view of CNT B'D



## Top view of FRONT B'D



#### Bottom view of FRONT B'D



## Top view of HP B'D



## Bottom view of HP B'D



## Top view of NFC B'D



#### Bottom view of NFC B'D



## Top view of SMPS



## Bottom view of SMPS



#### Top view of Front PCB (Shield can on Bluetooth module)

It is secured that the structure of the important radio circuit or the system of the specified radio equipment which is in the single housing, shall not be capable of being opened easily as shown in the following picture.



#### Remove Shield can (Bluetooth module)