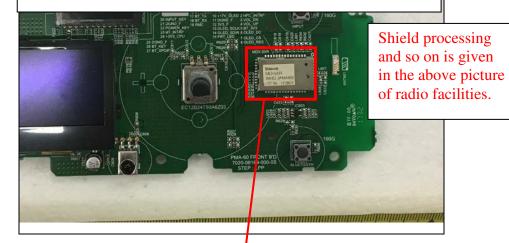

#### Top view of Front PCB (Shield can on Bluetooth module)

It is secured that the structure of the important radio circuit or the system of the specified radio equipment which is in the single housing, shall not be capable of being opened easily as shown in the following picture.