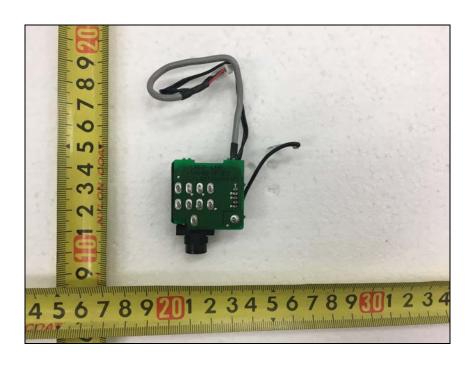

# Internal photos of EUT

# Antenna view of EUT



Chip Antenna

## Top view of AUDIO B'D



## Bottom view of AUDIO B'D



## Top view of CNT B'D



#### Bottom view of CNT B'D



## Top view of CNT B'D



## Bottom view of CNT B'D



## Top view of FRONT B'D



#### Bottom view of FRONT B'D



## Top view of HP B'D



## Bottom view of HP B'D



## Top view of NFC B'D



#### Bottom view of NFC B'D



## Top view of SMPS



## Bottom view of SMPS



#### Top view of Front PCB (Shield can on Bluetooth module)

It is secured that the structure of the important radio circuit or the system of the specified radio equipment which is in the single housing, shall not be capable of being opened easily as shown in the following picture.



#### Remove Shield can (Bluetooth module)