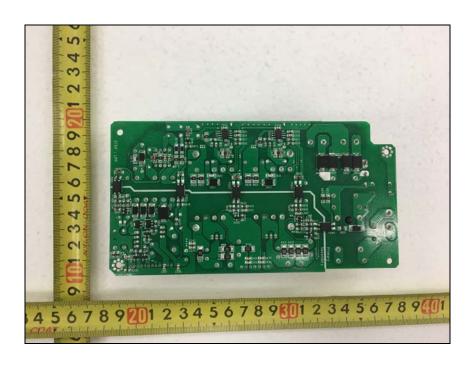

# Internal photos of EUT

# Antenna view of EUT



Chip Antenna

## Top view of AUDIO B'D



## Bottom view of AUDIO B'D



## Top view of CNT B'D



#### Bottom view of CNT B'D



## Top view of CNT B'D



## Bottom view of CNT B'D



## Top view of FRONT B'D



#### Bottom view of FRONT B'D



## Top view of HP B'D



## Bottom view of HP B'D



## Top view of NFC B'D



#### Bottom view of NFC B'D



## Top view of SMPS



## Bottom view of SMPS



#### Top view of Front PCB (Shield can on Bluetooth module)

It is secured that the structure of the important radio circuit or the system of the specified radio equipment which is in the single housing, shall not be capable of being opened easily as shown in the following picture.



#### Remove Shield can (Bluetooth module)