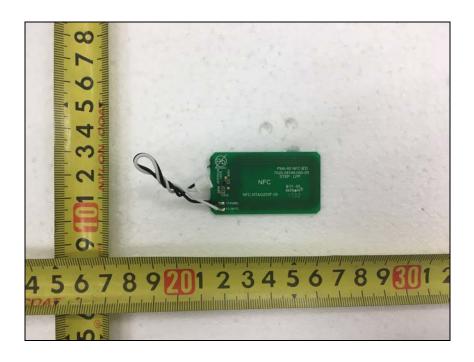

# Internal photos of EUT

# Antenna view of EUT



Chip Antenna

## Top view of AUDIO B'D



## Bottom view of AUDIO B'D



## Top view of CNT B'D



#### Bottom view of CNT B'D



## Top view of CNT B'D



## Bottom view of CNT B'D



## Top view of FRONT B'D



#### Bottom view of FRONT B'D



## Top view of HP B'D



## Bottom view of HP B'D



## Top view of NFC B'D



#### Bottom view of NFC B'D



## Top view of SMPS



## Bottom view of SMPS



#### Top view of Front PCB (Shield can on Bluetooth module)

It is secured that the structure of the important radio circuit or the system of the specified radio equipment which is in the single housing, shall not be capable of being opened easily as shown in the following picture.



#### Remove Shield can (Bluetooth module)