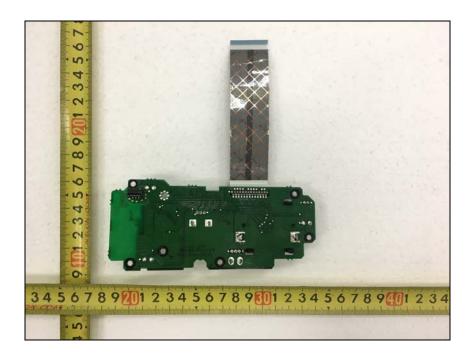

# Internal photos of EUT

# Antenna view of EUT



Chip Antenna

## Top view of AUDIO B'D



## Bottom view of AUDIO B'D



## Top view of CNT B'D



#### Bottom view of CNT B'D



## Top view of CNT B'D



## Bottom view of CNT B'D



## Top view of FRONT B'D



#### Bottom view of FRONT B'D



## Top view of HP B'D



## Bottom view of HP B'D



## Top view of NFC B'D



#### Bottom view of NFC B'D



## Top view of SMPS



## Bottom view of SMPS



#### Top view of Front PCB (Shield can on Bluetooth module)

It is secured that the structure of the important radio circuit or the system of the specified radio equipment which is in the single housing, shall not be capable of being opened easily as shown in the following picture.



#### Remove Shield can (Bluetooth module)