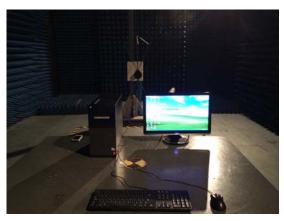

## 1. Photos of Radiated Emission Test (In Anechoic Chamber)

30MHz-1GHz

Above 1GHz