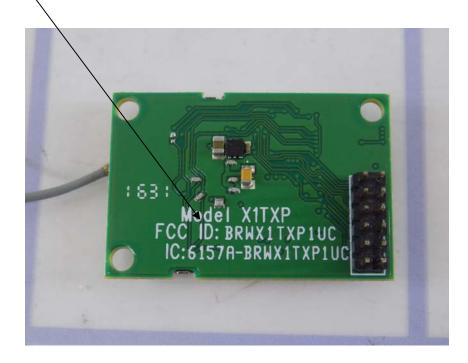

## LABEL PHOTOGRAPHS

Model X1TXP FCC ID: BRWX1TXP1UC IC: 6157A-BRWX1TXP1UC

The dimensions of the labeling are 2  $^{1\!\!/_2}$  cm x 1 cm The labeling is silkscreen printed on the printed circuit board The text is white ink on green soldermask The labeling is permanent