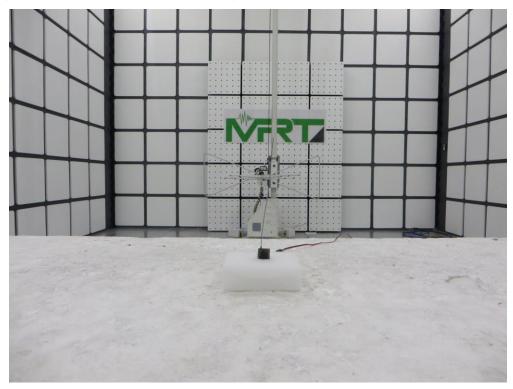

Description: Radiated Emission Test Setup for 30MHz ~ 1GHz (SPM9745) (0.8m Height)

Description: Radiated Emission Test Setup for 1GHz ~ 18GHz (SPM9745) (1.5m Height)

Description: Radiated Emission Test Setup for 18GHz ~ 25GHz (SPM9745) (1.5m Height)

Description: Radiated Emission Test Setup for 9kHz ~ 30MHz (SPM9746) (0.8m Height)

Description: Radiated Emission Test Setup for 30MHz ~ 1GHz (SPM9746) (0.8m Height)

Description: Radiated Emission Test Setup for 1GHz ~ 18GHz (SPM9746) (1.5m Height)