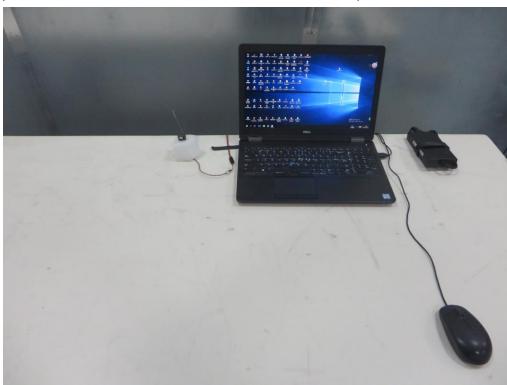

## **Test Setup Photo**

Description: Front View of the Conducted Emission Test Setup for 0.15MHz ~ 30MHz

Description: Back View of the Conducted Emission Test Setup for 0.15MHz ~ 30MHz

Description: Radiated Emission Test Setup for 9kHz ~ 30MHz (SPM9745) (0.8m Height)