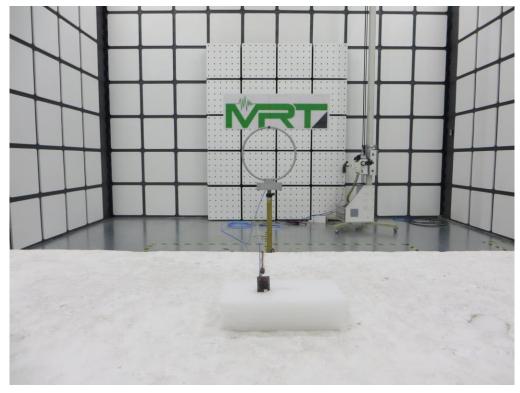

## **Test Setup Photo**

Description: Front View of the Conducted Emission Test Setup for 0.15MHz ~ 30MHz

Description: Back View of the Conducted Emission Test Setup for 0.15MHz ~ 30MHz

Description: Radiated Emission Test Setup for 9kHz ~ 30MHz (SPM9745) (0.8m Height)

Description: Radiated Emission Test Setup for 30MHz ~ 1GHz (SPM9745) (0.8m Height)

Description: Radiated Emission Test Setup for 1GHz ~ 18GHz (SPM9745) (1.5m Height)

Description: Radiated Emission Test Setup for 18GHz ~ 25GHz (SPM9745) (1.5m Height)