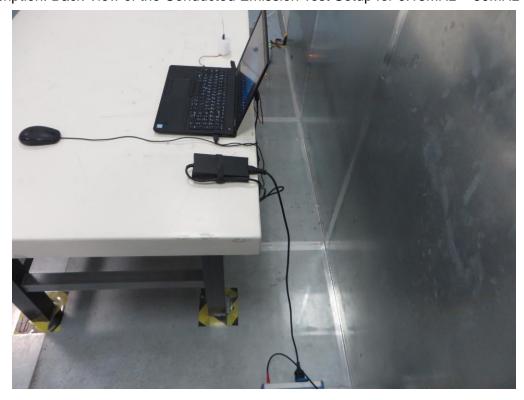

## **Test Setup Photo**

Description: Front View of the Conducted Emission Test Setup for 0.15MHz ~ 30MHz

Description: Back View of the Conducted Emission Test Setup for 0.15MHz ~ 30MHz

Description: Radiated Emission Test Setup for 9kHz ~ 30MHz (SPM9745) (0.8m Height)