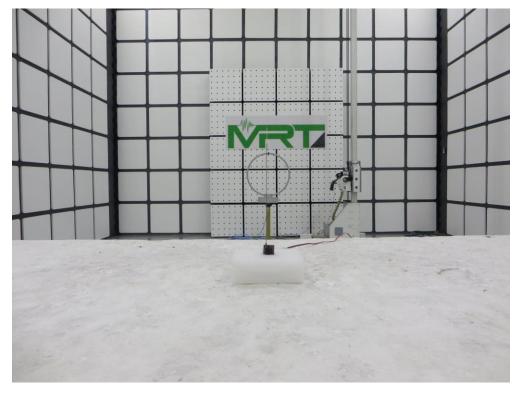

Description: Radiated Emission Test Setup for 30MHz ~ 1GHz (SPM9745) (0.8m Height)

Description: Radiated Emission Test Setup for 1GHz ~ 18GHz (SPM9745) (1.5m Height)

Description: Radiated Emission Test Setup for 18GHz ~ 25GHz (SPM9745) (1.5m Height)

Description: Radiated Emission Test Setup for 9kHz ~ 30MHz (SPM9746) (0.8m Height)

Description: Radiated Emission Test Setup for 30MHz ~ 1GHz (SPM9746) (0.8m Height)

Description: Radiated Emission Test Setup for 1GHz ~ 18GHz (SPM9746) (1.5m Height)