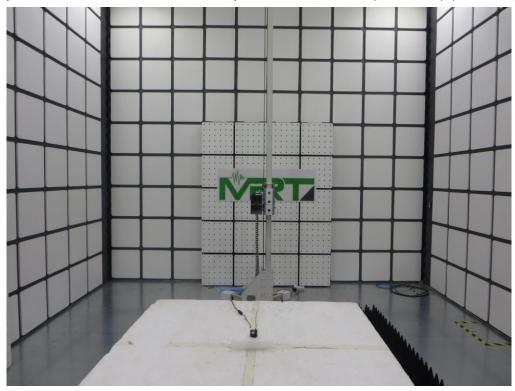

## **Test Setup Photo**

Description: Front View of the Conducted Emission Test Setup for 0.15MHz ~ 30MHz

Description: Back View of the Conducted Emission Test Setup for 0.15MHz ~ 30MHz

Description: Radiated Emission Test Setup for 9kHz ~ 30MHz (SPM9745) (0.8m Height)