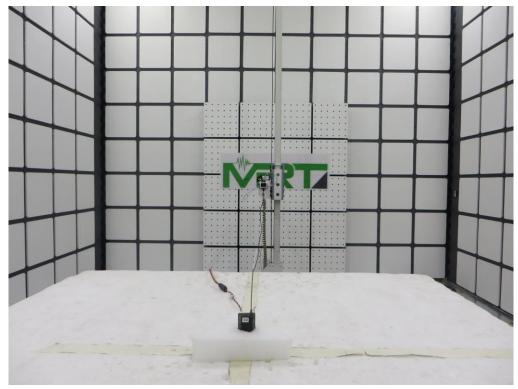

## **Test Setup Photo**

Description: Front View of the Conducted Emission Test Setup for 0.15MHz ~ 30MHz

Description: Back View of the Conducted Emission Test Setup for 0.15MHz ~ 30MHz

Description: Radiated Emission Test Setup for 9kHz ~ 30MHz (SPM9745) (0.8m Height)