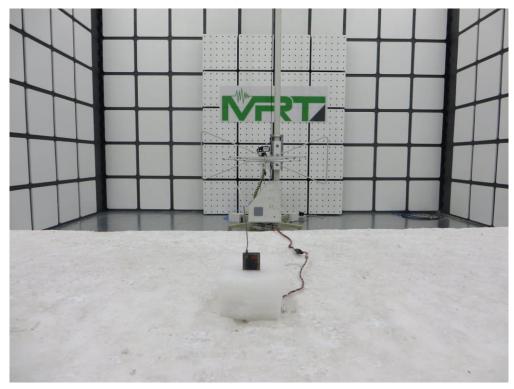

Description: Radiated Emission Test Setup for 30MHz ~ 1GHz (SPM9745) (0.8m Height)

Description: Radiated Emission Test Setup for 1GHz ~ 18GHz (SPM9745) (1.5m Height)

Description: Radiated Emission Test Setup for 18GHz ~ 25GHz (SPM9745) (1.5m Height)

Description: Radiated Emission Test Setup for 9kHz ~ 30MHz (SPM9746) (0.8m Height)

Description: Radiated Emission Test Setup for 30MHz ~ 1GHz (SPM9746) (0.8m Height)

Description: Radiated Emission Test Setup for 1GHz ~ 18GHz (SPM9746) (1.5m Height)