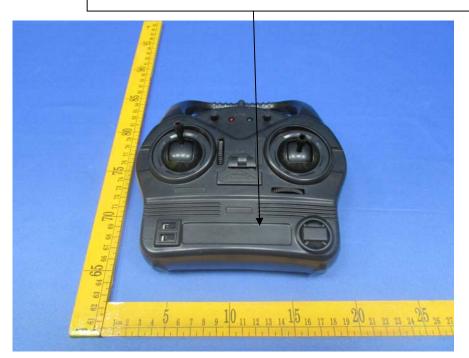

## FCC/IC Label Location for model: PRB13004

The Label must not be a stick-on paper. The Label on these products must be permanently affixed to the product and readily visible at the time of purchase and must last the expected lifetime of the equipment not be readily detachable.

Model: PRB13004 FCC ID: BRWPRB13004 IC: 6157A-PRB13004

THIS DEVICE COMPLIES WITH PART 15 OF THE FCC RULES AND INDUSTRY CANADA LICENSE-EXEMPT RSS STANDARD(S). OPERATION IS SUBJECT TO THE FOLLOWING TWO CONDITIONS: (1) THIS DEVICE MAY NOT CAUSE HARMFUL INTERFERENCE, AND (2) THIS DEVICE MUST ACCEPT ANY INTERFERENCE RECEIVED, INCLUDING INTERFERENCE THAT MAY CAUSE UNDESIRED OPERATION.