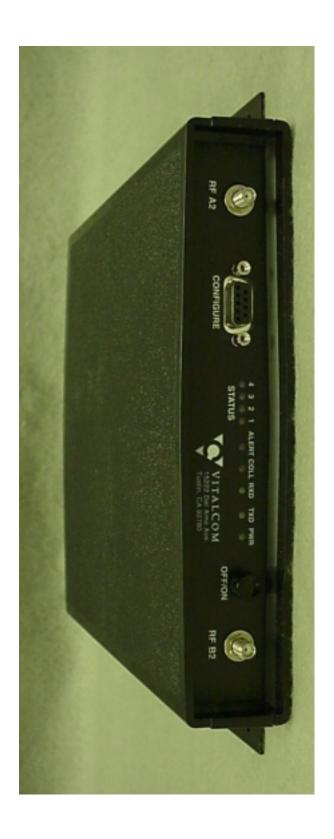

## The following photos are attached:

- Photo 1. EUT, Front View
- Photo 2. EUT, Rear View
- Photo 3. EUT, Top View, Cover Opened
- Photo 4. EUT, Top View, Cover Opened, Transceivers Removed
- Photo 5. EUT, Bottom View, Cover Opened
- Photo 6. EUT, Transceiver Module, Top View
- Photo 7. EUT, Transceiver Module, Bottom View
- Photo 8. EUT, Internal View of Shield Cover
- Photo 9. EUT, Top View of Transceiver Board
- Photo 10. EUT, Bottom View of Transceiver Board
- Photo 11. Patch Antenna, Top View
- Photo 12. Patch Antenna, Bottom View
- Photo 13. Whip Antenna

Photo 1. EUT, Front View

Photo 2. EUT, Rear View