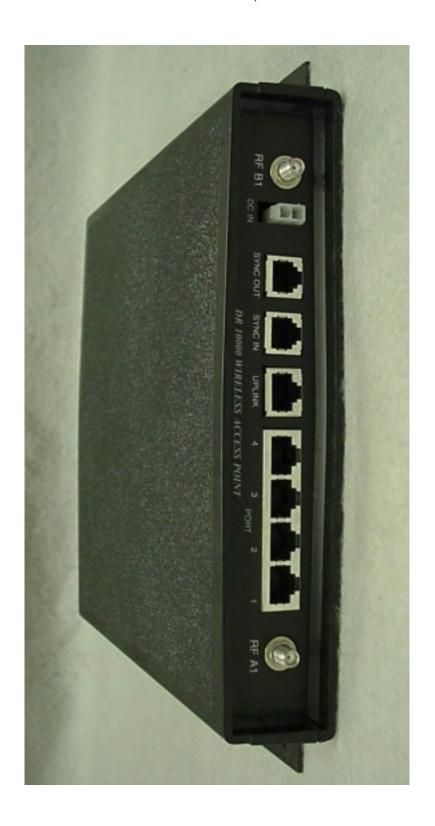

## The following photos are attached:

- Photo 1. EUT, Front View
- Photo 2. EUT, Rear View
- Photo 3. EUT, Top View, Cover Opened
- Photo 4. EUT, Top View, Cover Opened, Transceivers Removed
- Photo 5. EUT, Bottom View, Cover Opened
- Photo 6. EUT, Transceiver Module, Top View
- Photo 7. EUT, Transceiver Module, Bottom View
- Photo 8. EUT, Internal View of Shield Cover
- Photo 9. EUT, Top View of Transceiver Board
- Photo 10. EUT, Bottom View of Transceiver Board
- Photo 11. Patch Antenna, Top View
- Photo 12. Patch Antenna, Bottom View
- Photo 13. Whip Antenna

Photo 1. EUT, Front View

Photo 2. EUT, Rear View