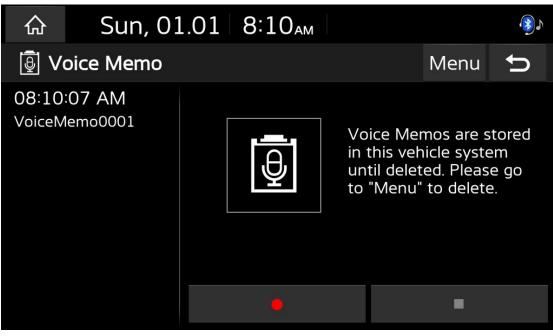

## Voice Memo

Press the [Voice Memo] icon on the All Menus interface to enter the Voice Memo

interface.

: Click the red button to start recording

: Click the white box to pause recording