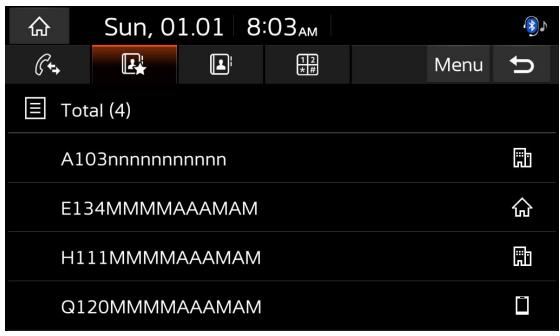

| 6  | <u></u>                      | Sun, 0 | 1.01 | 8:04     |  |      | <b>1</b>        |
|----|------------------------------|--------|------|----------|--|------|-----------------|
| (  | ſ+ <b>-</b>                  | P.     | Ľ    | 12<br>*# |  | Menu | Û               |
| Se | Search Contacts ATotal(2027) |        |      |          |  | 027) |                 |
| А  | aaa                          | laaa   |      |          |  | Ĩ    | #<br>À          |
|    | ABO                          | C      |      |          |  | Ī    | D.G.            |
|    | Abe                          | 2      |      |          |  | Ē    | J ·<br>M ·<br>P |
| В  | bbb                          | obbb   |      |          |  | Ē    | P<br>S<br>V     |

Display the address book interface, the upper search box can search for contacts, and the letters on the right can be quickly retrieved.

| Sun, 01.01 8:08 |        |         |                                                                                          |                                                                                                                                    |
|-----------------|--------|---------|------------------------------------------------------------------------------------------|------------------------------------------------------------------------------------------------------------------------------------|
| e,              | ۲.     | 12      | Me                                                                                       | nu 🕤                                                                                                                               |
| 18752570872     |        |         | 2 авс                                                                                    | 3 DEF                                                                                                                              |
| xpp             |        |         | 5 JKL                                                                                    | <b>6</b> MNO                                                                                                                       |
| 18752570872     |        | 7 PQRS  | <b>8</b> TUV                                                                             | 9 wxyz                                                                                                                             |
|                 |        | *       | 0 +                                                                                      | #                                                                                                                                  |
|                 |        | 0       | S                                                                                        |                                                                                                                                    |
|                 | 570872 | E 10872 | I       II         570872       1         570872       4 сні         7 рокз       7 рокз | Image: State       Image: State       Mean         570872       1       2 АВС         4 GHI       5 ЈКС         7 PQRS       8 TUV |