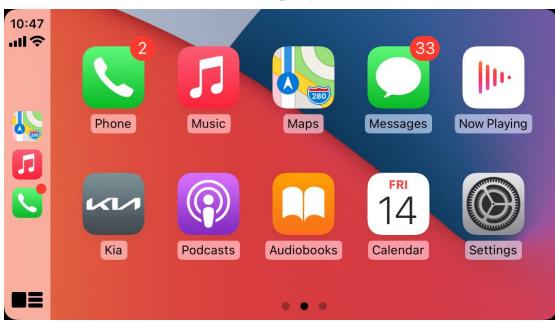

## 2. All Menus

Click all menu icons on the widget interface to display all items.

Phone: Operates bluetooth hands-free and audio function.

Apple CarPlay: Runs Apple CarPlay function.

Radio: Converts to the last played radio mode.
USB Video: Converts to the last played USB video mode.
Android Auto: Runs android auto function.
Media : Converts to the last played USB music mode.
Voice Memo: Enter recording mode.

Settings: Moves to the settings menu.