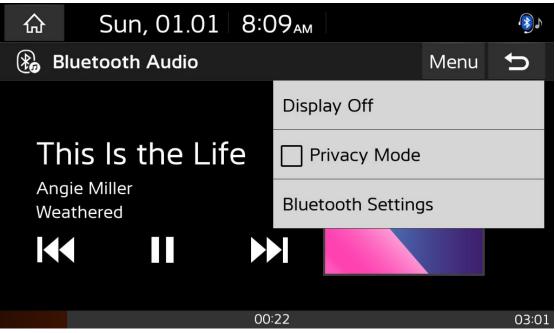

# **Bluetooth Audio**

When Bluetooth is connected, the Bluetooth music icon will be highlighted. Click to play Bluetooth music.

#### Menu

• Display Bluetooth music menu pop-up box

## **Display off**

• Click the [Display off ]button to enter the standby interface

## **Privacy Mode**

• Switch to privacy mode

## **Bluetooth Settings**

• Switch to Bluetooth setting interface

8:09<sub>AM</sub>: Click the time icon on the titlbar to enter the diagram stand by interface