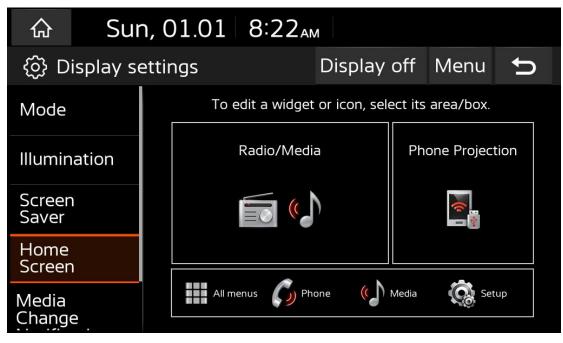

#### None

• When the screen turn off, nothing is displayed

This interface is used to edit the home interface widget.

| 合                                | Sur            | п, 01.01 8:23ам                                                                                                                                                                        |                                                                                       |             |      |   |  |  |
|----------------------------------|----------------|----------------------------------------------------------------------------------------------------------------------------------------------------------------------------------------|---------------------------------------------------------------------------------------|-------------|------|---|--|--|
| ⓒ} Display settings              |                |                                                                                                                                                                                        | s                                                                                     | Display off | Menu | Ĵ |  |  |
| Home<br>Screer                   | Home<br>Screen |                                                                                                                                                                                        | Display Media Change Notifications<br>Briefly displays media information whenever the |             |      |   |  |  |
| Media<br>Change<br>Notifications |                | content changes,except on Media playing screens.<br>(When using a hard button or control to change<br>the selection,the media information is displayed<br>regardless of this setting.) |                                                                                       |             |      |   |  |  |
| Extend<br>Rear<br>Camera         |                |                                                                                                                                                                                        |                                                                                       |             |      |   |  |  |
| Reset                            |                |                                                                                                                                                                                        |                                                                                       |             |      |   |  |  |

## **Display Media Change Notifications**

• Non media play screen interface, when the play content changes, the media information will be displayed briefly.(When using a hard button or control to change the selection, the media information is displayed regardless of this setting.)