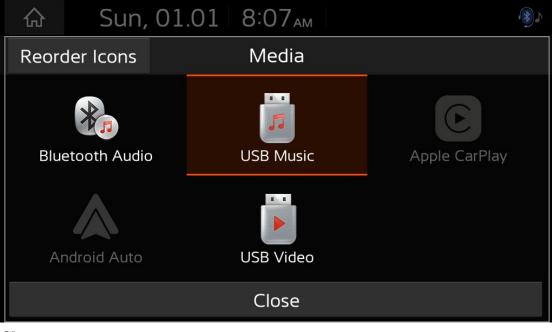

## Media

Press the [Media] icon on the All Menus interface to enter the media interface .After entering the media interface, click the media button on the panel again to enter the reorder icons interface.

#### Close

• Close the current box