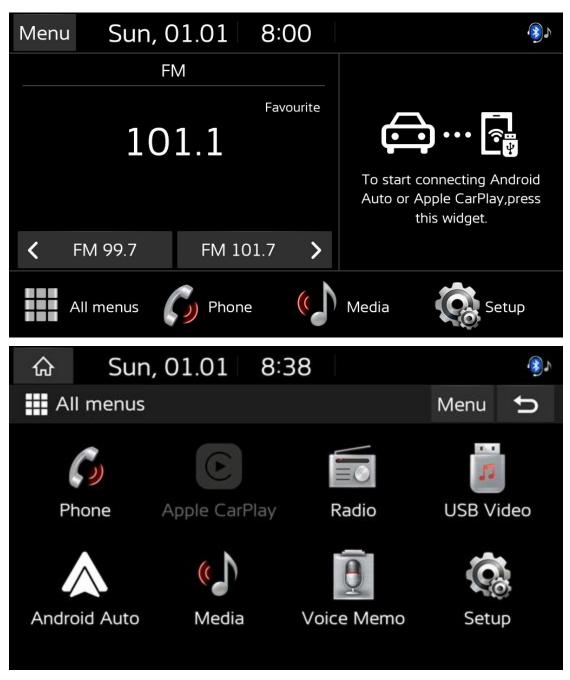

#### 1. HOME widget

Display the current source, click to enter the source interface. Click on the widget on the right to enter the device connections settings interface

## 2. All Menus

Click all menu icons on the widget interface to display all items.

Phone: Operates bluetooth hands-free and audio function.

Apple CarPlay: Runs Apple CarPlay function.

Radio: Converts to the last played radio mode.
USB Video: Converts to the last played USB video mode.
Android Auto: Runs android auto function.
Media : Converts to the last played USB music mode.
Voice Memo: Enter recording mode.

Settings: Moves to the settings menu.