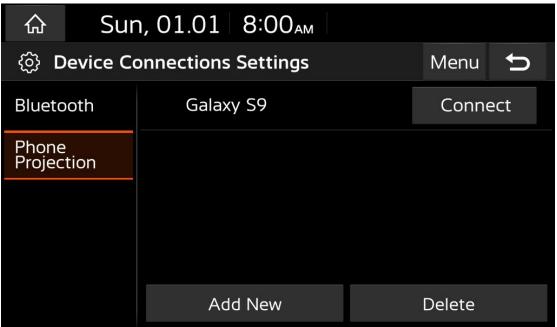

## User's Manual on Web(QR Code)

• Click to enter the user manual interface

This interface will display the connected Bluetooth record, and click Connect to connect to wireless Carplay / Android auto.

## Add New

• Add a new device

## Delete

• Delete connected device records