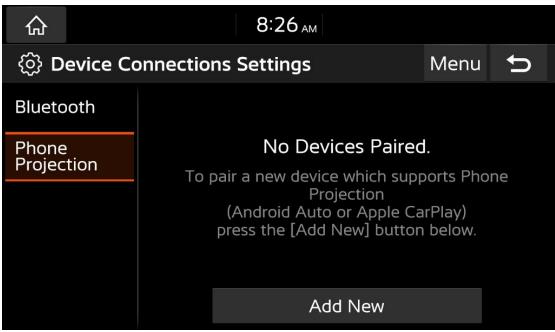

### **Connect wireless carplay**

1. press [setup-device connections-phone projection] to wireless carplay connection interface

2. Click [add new] to search for available wireless carplay devices. Press the cancel button to stop the search.You can pair up to 8 devices. Click the Connect button to connect to the paired device, and click the Delete button to delete the paired device.

#### **Connect wireless Android Auto**

press [setup-device connections-phone projection] to wireless carplay connection interface

Click [add new] to search for available wireless carplay devices. Press the cancel button to stop the search. You can pair up to 8 devices. Click the Connect button to connect to the paired device, and click the Delete button to delete the paired device.

## User's Manual on Web(QR Code)

• Click to enter the user manual interface

This interface will display the connected Bluetooth record, and click Connect to connect to wireless Carplay / Android auto.

## Add New

• Add a new device

## Delete

• Delete connected device records