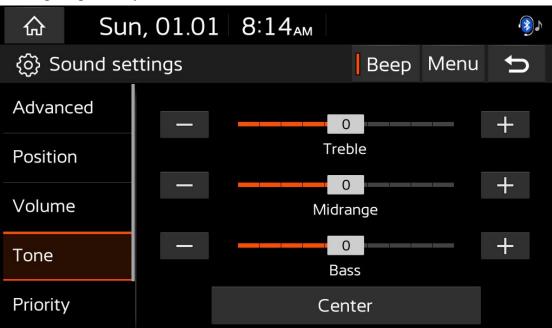

This menu allows you to set the [Treble]/[Midrange]/[Bass]. It can be adjusted by clicking the plus / key button.

## Center

• Press [Center] to initialize the settings.

| 合        | /ed,05.02 8:11 AM                                                       |
|----------|-------------------------------------------------------------------------|
| ۞ Soun   | Settings Beep Menu 🕤                                                    |
| Position | Parking Safety Priority                                                 |
| Volume   | Lowers all other audio volumes when a parking assist view is active.    |
| Tone     | Upon starting the vehicle, lowers Radio and Media                       |
| Priority | volumes if they are higher than factory-set<br>maximum start-up levels. |
|          |                                                                         |
| Reset    |                                                                         |