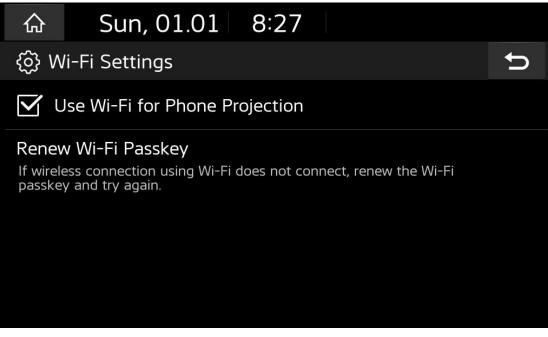

#### **Use Wi-Fi for Phone Projection**

• Using Wi-Fi for telephone projection switch

Note

• This setting is only used for wireless Android Auto/CarPlay data transmission.

Changes or modifications not expressly approved by the party responsible for compliance could void the users authority to operate the equipment. This device complies with Part 15 of the FCC Rules. Operation is subject to the following two conditions: