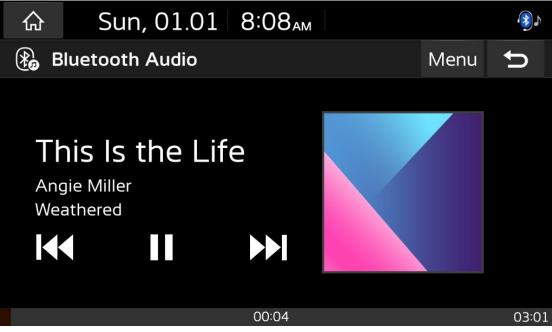

# **Bluetooth Audio**

When Bluetooth is connected, the Bluetooth music icon will be highlighted. Click to play Bluetooth music.

#### Menu

• Display Bluetooth music menu pop-up box