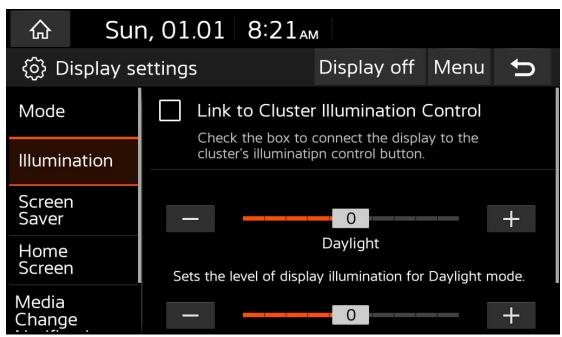

## Automatic

• Automatically adjust brightness

## Daylight

• Brightness remains in daylight mode

## Night

• Brightness remains in night mode

This interface sets the headlight brightness.

| ☆ Sun, 01.01 8:22₄м |                                         |                      |        |   |
|---------------------|-----------------------------------------|----------------------|--------|---|
| දිාි Display s      | ettings                                 | Display off          | Menu   | Ů |
| Mode                | Diaital Clock                           |                      |        |   |
| Illumination        | Analog Clock                            |                      |        |   |
| Screen<br>Saver     | O None                                  |                      |        |   |
| Home<br>Screen      | When the screen or pov<br>is displayed. | ver is turned off, n | othing |   |
| Media<br>Change     |                                         |                      |        |   |