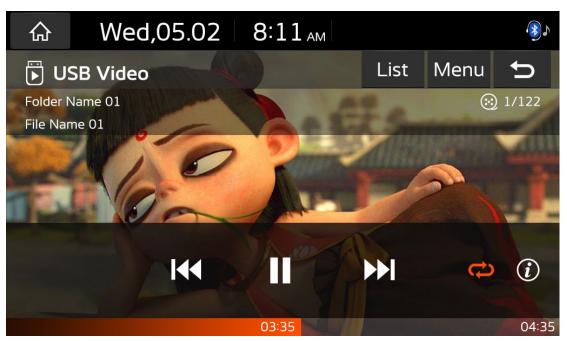

## USB video

#### Pause

- You can pause the playing file
- Press [ **II** ] on screen .

#### Play

• Press [ • ] on screen to play it again.

#### **Previous button**

When it is pressed for a short time.

• Press the previous button to switch to the previous video (playing progress does not exceed 5 seconds).

• Press the previous button, the currently playing video will restart (Play progress exceeds 5 seconds).

When it is pressed and held

• Rewind the currently playing video

#### Next button

When it is pressed for a short time.

• Press a button to cut to the next video

When it is pressed and held.

• Fast forward the currently playing video

#### Repeat

• Switch the repeat mode of the song: Repeat All, Repeat Folder, and Repeat Track.

#### Info

• Show the detailed information of the current video

#### List

• Click to enter the video list interface

#### Menu

• Click to display the USB video menu window