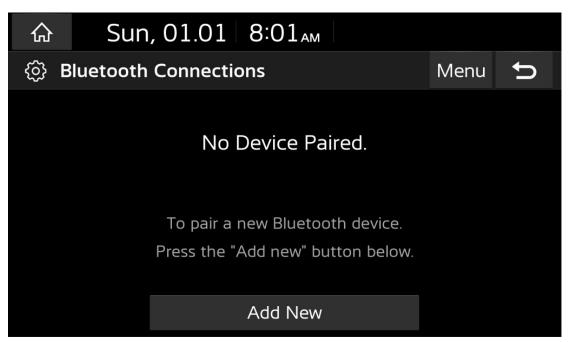

## Phone

Click [add new]button to enter the Bluetooth connection interface, search for the Bluetooth name of the car on the mobile phone, and click pair.

[Add New]: Click to enter the Bluetooth pairing interface.

## **Bluetooth Connections**

• After entering the Bluetooth device management interface, you can add / delete / manage the Bluetooth device

## Add New

• Add a new device