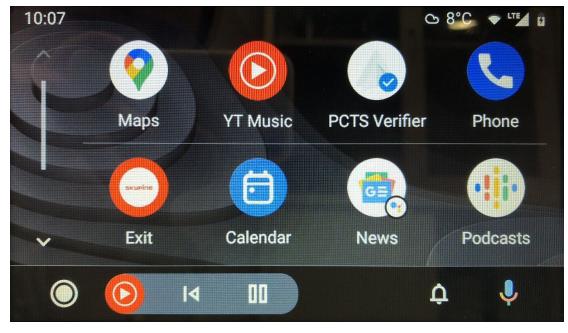

#### 1. HOME widget

Display the current source, click to enter the source interface. Click on the widget on the right to enter the device connections settings interface

## 2. All Menus

Click all menu icons on the widget interface to display all items.

Phone: Operates bluetooth hands-free and audio function.

Apple CarPlay: Runs Apple CarPlay function.

Radio: Converts to the last played radio mode.
USB Video: Converts to the last played USB video mode.
Android Auto: Runs android auto function.
Media : Converts to the last played USB music mode.
Voice Memo: Enter recording mode.

Settings: Moves to the settings menu.