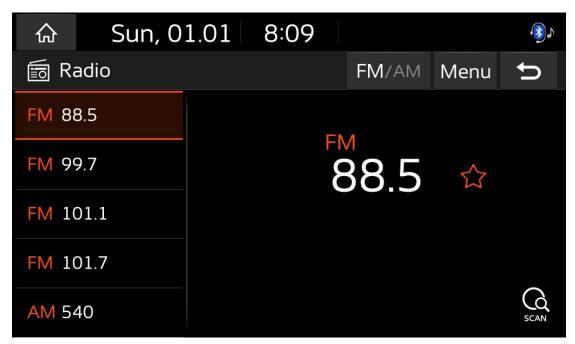

## Radio

[FM/AM]: Click to switch FM/AM mode.

[Menu]: Click menu to display the tuner menu window.

[Favorite button] ::click this button to bookmark the current channel in the list on the left.

**[SCAN]**: This function scans all stations and plays only stations with good signal strength for 5 seconds each.

- Press [SCAN ] to begin the scan.
- Press [SCAN ] again to stop the scan function.

| 合                                                                              | Sun, 0 | Sun, 01.01 8:10 |               |             |      |   |  |
|--------------------------------------------------------------------------------|--------|-----------------|---------------|-------------|------|---|--|
| 🔟 Ra                                                                           | adio   |                 |               | FM/AM       | Menu | Û |  |
|                                                                                |        |                 | Displa        | y Off       |      |   |  |
| Favourite stations                                                             |        |                 | Enter station |             |      |   |  |
| can be saved as<br>presets by<br>pressing the star<br>button on the<br>screen. |        |                 | Statio        | n list      |      |   |  |
|                                                                                |        |                 | 🗹 Info        |             |      |   |  |
|                                                                                |        |                 | Delete        | e favourite | S    |   |  |

[Display off]: Click to enter the standby interface.

[enter station]: Click to enter the digital search interface.

[station list]: Automatically search for available stations in any frequency band in sequence.

[info]: Switch ps name, pty and rt information display.

[delete favourites]: Click to enter the favorite list delete interface, you can delete the favorite channel.