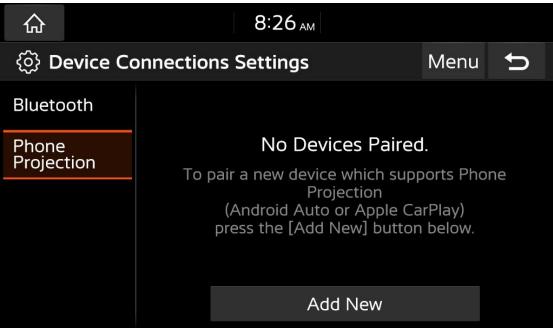

### **Connect wireless carplay**

1. press [setup-device connections-phone projection] to wireless carplay connection interface

2. Click [add new] to search for available wireless carplay devices. Press the cancel button to stop the search.You can pair up to 8 devices. Click the Connect button to connect to the paired device, and click the Delete button to delete the paired device.

#### **Connect wireless Android Auto**

press [setup-device connections-phone projection] to wireless carplay connection interface

Click [add new] to search for available wireless carplay devices. Press the cancel button to stop the search. You can pair up to 8 devices. Click the Connect button to connect to the paired device, and click the Delete button to delete the paired device.