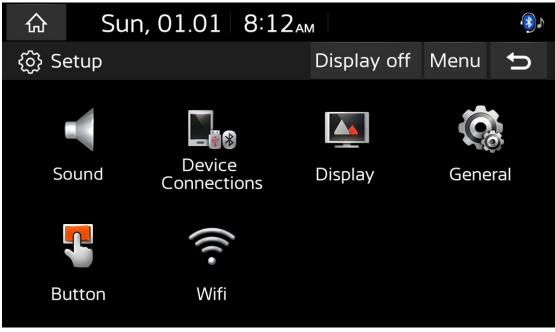

## Setup

Press the [Setup] icon on the All Menus interface to enter the setup menu interface.

## **Display off**

• Click the [Display off ]button to enter the standby interface

## Menu

• Click menu to open the user manual option