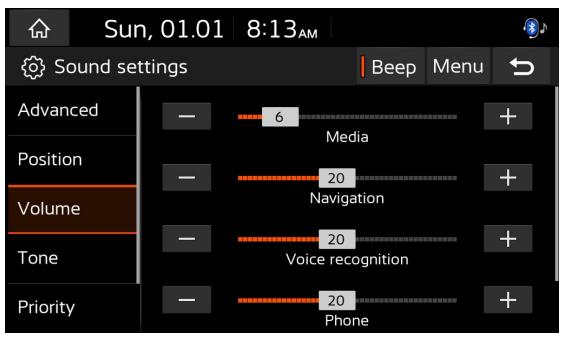

## Position

• You can adjust the sound position by clicking the up / down / left / right arrow.

You can press media / navigation / voice recognition / phone / ringtone / beep by clicking the plus / key.