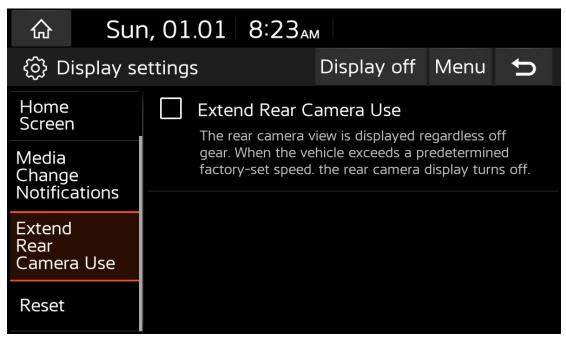

## **Display Media Change Notifications**

• Non media play screen interface, when the play content changes, the media information will be displayed briefly.(When using a hard button or control to change the selection, the media information is displayed regardless of this setting.)

When the vehicle speed exceeds the preset factory set speed, the rear camera is off.

| 合 Su                             | п, 01.01 8:23ам |  |                                        |      |   |  |
|----------------------------------|-----------------|--|----------------------------------------|------|---|--|
| {ô} Display s                    | ettings         |  | Display off                            | Menu | Û |  |
| Home<br>Screen                   |                 |  |                                        |      |   |  |
| Media<br>Change<br>Notifications |                 |  | s Display Settings<br>actory Defaults. |      |   |  |
| Extend<br>Rear<br>Camera Use     |                 |  |                                        |      |   |  |
| Reset                            |                 |  | Reset                                  |      |   |  |