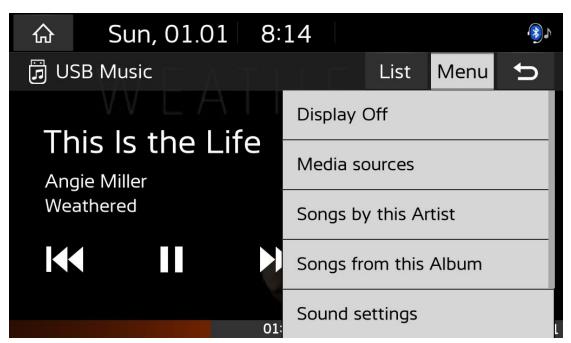

## Menu

• Click menu and the USB music menu will pop up

### **Display off**

• Click the [Display off ]button to enter the standby interface

### **Media sources**

• You can enter the Reorder Icons interface

### Songs by this Artist

• Enter the artists category in USB music

#### Songs from this Album

• Enter the Album category in USB music

## Sound settings

• Enter the sound settings interface