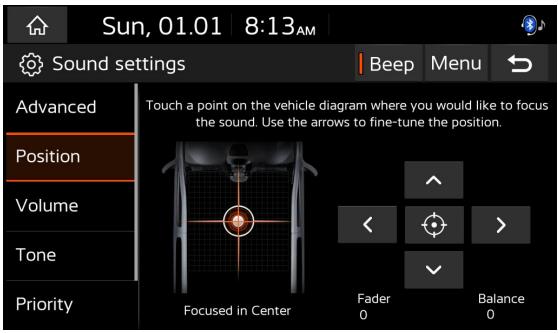

## Position

• You can adjust the sound position by clicking the up / down / left / right arrow.

You can press media / navigation / voice recognition / phone / ringtone / beep by clicking the plus / key.