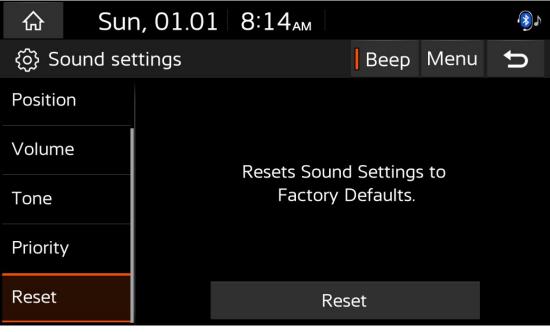

|
| Position | Parking Safety Priority                                                 |
| Volume   | Lowers all other audio volumes when a parking assist view is active.    |
| Tone     | Upon starting the vehicle, lowers Radio and Media                       |
| Priority | volumes if they are higher than factory-set<br>maximum start-up levels. |
|          |                                                                         |
| Reset    |                                                                         |

## Parking Safety Priority

• Turn down the volume when reversing

## **Start-up Volume Limit:**

• When starting the vehicle, if the radio and media volume is higher than the factory set maximum start level, the volume will be reduced



## Reset

• Click the [Reset] button to reset all audio settings

# **Device Connections**

| ය Su                | п, 01.01 8:00ам                  |  |   |  |  |
|---------------------|----------------------------------|--|---|--|--|
| ුරි Device C        | Oevice Connections Settings Menu |  |   |  |  |
| Bluetooth           | Bluetooth Connections            |  | > |  |  |
| Phone<br>Projection | Privacy Mode                     |  | > |  |  |
|                     | Bluetooth System Info            |  | > |  |  |
|                     | Reset                            |  | > |  |  |
|                     |                                  |  |   |  |  |

## **Bluetooth Connections**

• After entering the Bluetooth device management interface, you can add / delete / manage the Bluet