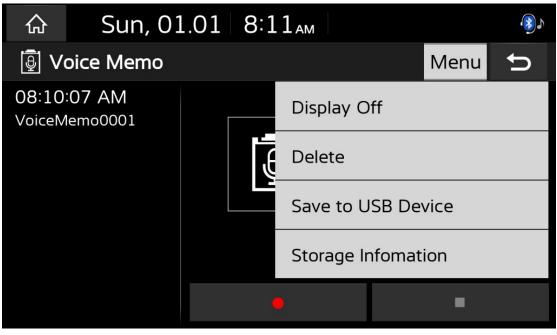

#### Menu

• Click the white menu and the voice memo source menu box will pop

up.

#### **Display off**

• Click the [Display off ]button to enter the standby interface

#### Delete

• Delete recorded audio files

### Save to USB Device

• Recording files can be saved to USB device

### **Storage Information**

• You can enter the recording and storage interface

08:10:07 AM VoiceMemo0001: Click to play the corresponding recording file