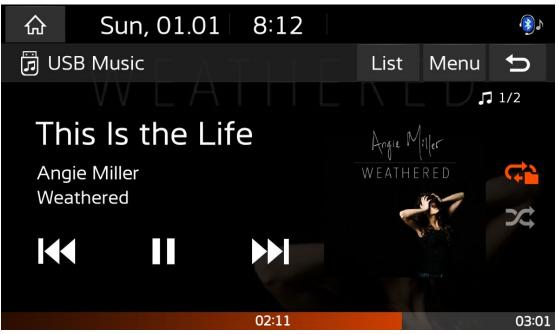

# **USB Music**

When the USB disk is inserted, the USB music icon is highlighted. Click USB music to enter the USB music interface.

### List

• Click list to enter USB music player list

## Repeat

• Switch the repeat mode of the song: Repeat All, Repeat Folder, and Repeat Track.

## Shuffle

• Press the random button to switch the random mode.

## **Previous button**

When it is pressed for a short time.

• Press the previous button to switch to the previous song(The playback progress does not exceed 5 seconds).

• Press the previous button, the currently playing song will restart (Play progress exceeds 5 seconds).

When it is pressed and held

• Rewind the currently playing song

## Next button

When it is pressed for a short time.

• Press a button to cut to the next song

When it is pressed and held.

• Fast forward the currently playing song

## Menu

• Click menu and the USB music menu will pop up