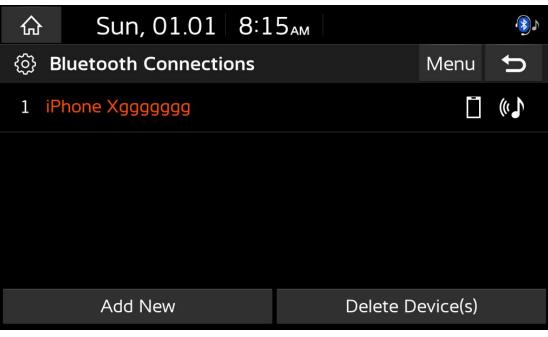

[Delete Device(s)]: Click to enter the Bluetooth device record deletion interface.

| ራ    | Sun, 01.01 8:16ам    |                               |          |          |
|------|----------------------|-------------------------------|----------|----------|
| ණි B | luetooth Connections |                               | Menu     | <b>t</b> |
| 1 iP | hone Xggggggg        | Display Off                   |          |          |
|      |                      | Privacy Mode                  |          |          |
|      |                      | Bluetooth Setting             | js       |          |
|      |                      | User's Manual on<br>(QR Code) | Web      |          |
|      | Add New              | Delete D                      | evice(s) |          |

## Delete

• Delete connected device records