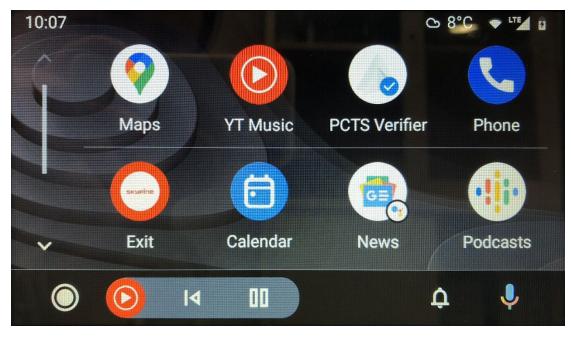

## 2. All Menus

Click all menu icons on the widget interface to display all items.

Phone: Operates bluetooth hands-free and audio function.

Apple CarPlay: Runs Apple CarPlay function.

Radio: Converts to the last played radio mode.
USB Video: Converts to the last played USB video mode.
Android Auto: Runs android auto function.
Media : Converts to the last played USB music mode.
Voice Memo: Enter recording mode.

Settings: Moves to the settings menu.