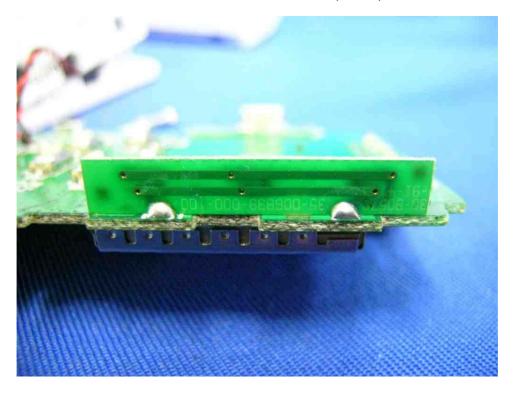

# **Internal photos**

Parent Unit Main PCB solder side (View 4)

Parent Unit LCD Driver PCB solder side

FCC ID: BOUSCD535H IC: 135M-SCD535H