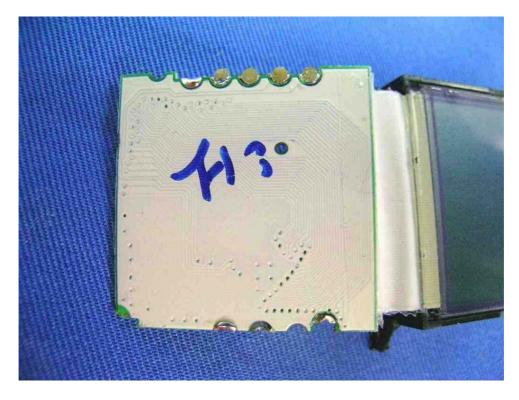

# **Internal photos**

Parent Unit Main PCB solder side (View 4)

Parent Unit LCD Driver PCB solder side

FCC ID: BOUSCD535H IC: 135M-SCD535H