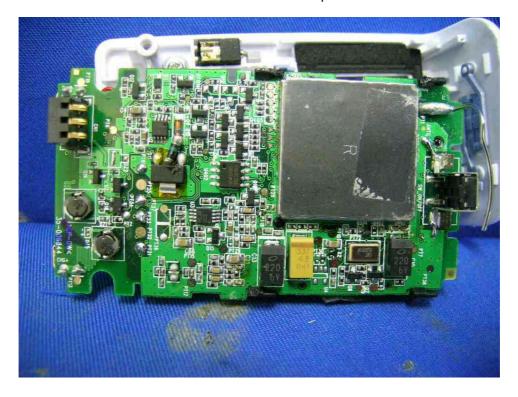

# Internal photos

Parent Unit Main PCB solder side (View 2)

Parent Unit Main PCB solder side (View 3)

FCC ID: BOUSCD535H IC: 135M-SCD535H