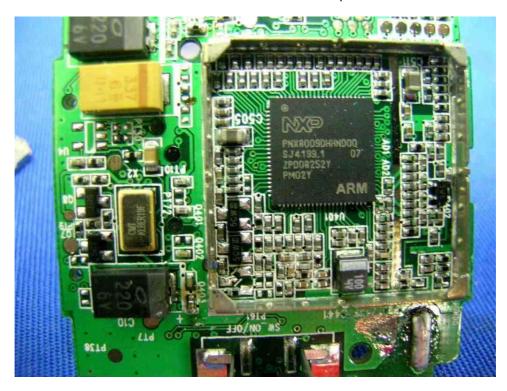

## **Internal photos**

Parent Unit Main PCB comp side

Parent Unit Main PCB solder side (View 1)

FCC ID: BOUSCD535H IC: 135M-SCD535H

# Internal photos

Parent Unit Main PCB solder side (View 2)

Parent Unit Main PCB solder side (View 3)

FCC ID: BOUSCD535H IC: 135M-SCD535H