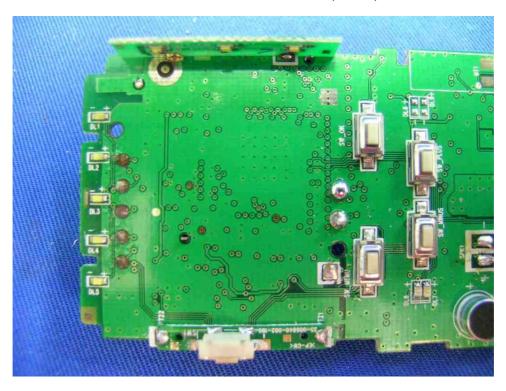

# Internal photos

Parent Unit Main PCB solder side (View 2)

Parent Unit Main PCB solder side (View 3)

FCC ID: BOUSCD535H IC: 135M-SCD535H