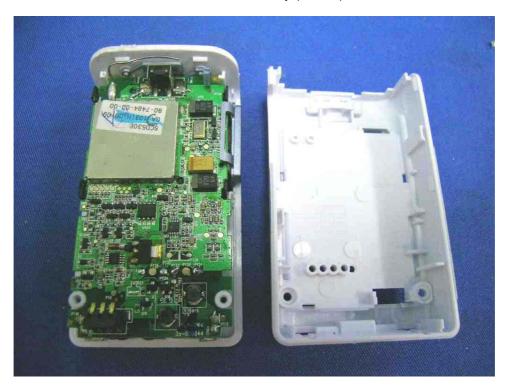

# **Internal photos**

Parent Unit assembly (View 1)

Parent Unit assembly (View 2)

FCC ID: BOUSCD535H IC: 135M-SCD535H