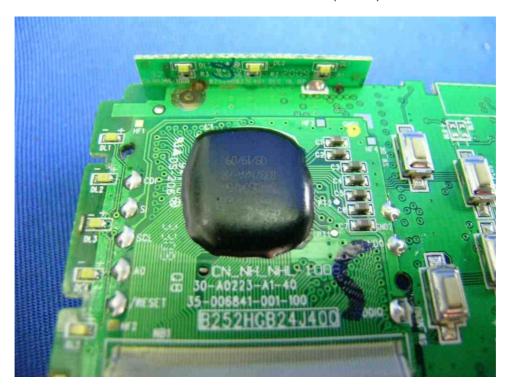

# **Internal photos**

Parent Unit Main PCB solder side (View 4)

Parent Unit LCD Driver PCB solder side

FCC ID: BOUSCD535H IC: 135M-SCD535H