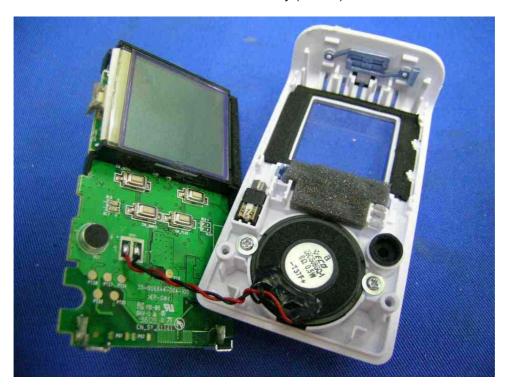

## **Internal photos**

Parent Unit Main PCB comp side

Parent Unit Main PCB solder side (View 1)

FCC ID: BOUSCD535H IC: 135M-SCD535H