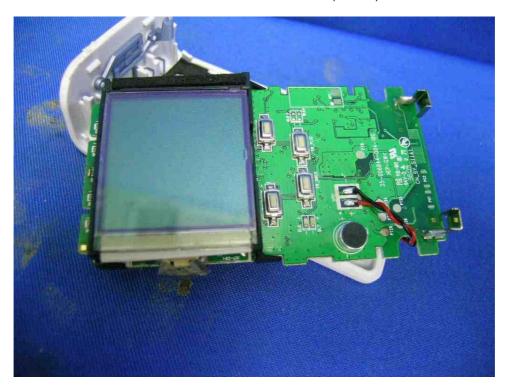

# **Internal photos**

Parent Unit Main PCB solder side (View 4)

Parent Unit LCD Driver PCB solder side

FCC ID: BOUSCD535H IC: 135M-SCD535H