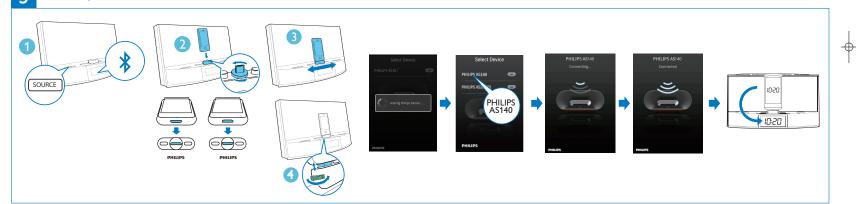

۲

To get the detailed instructions for use, visit www.philips.com/welcome.\*3

To play/manage audio files with "Fidelio", you need to scan the QR code or go to Android Market and search "Fidelio". Then, download and install the software.\*\*

#### 3 Dock Android phone onto the device\*5

2

AS140

Install Fidelio