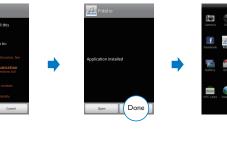

۲

To get the detailed instructions for use, visit www.philips.com/welcome.\*3

To play/manage audio files with "Fidelio", you need to scan the QR code or go to Android Market and search "Fidelio". Then, download and install the software.\*\*