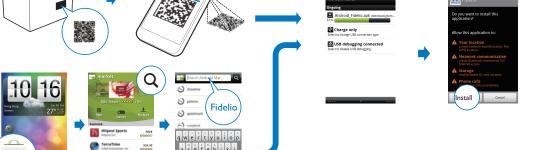

۲

To get the detailed instructions for use, visit www.philips.com/welcome.\*3

To play/manage audio files with "Fidelio", you need to scan the QR code or go to Android Market and search "Fidelio". Then, download and install the software.\*\*