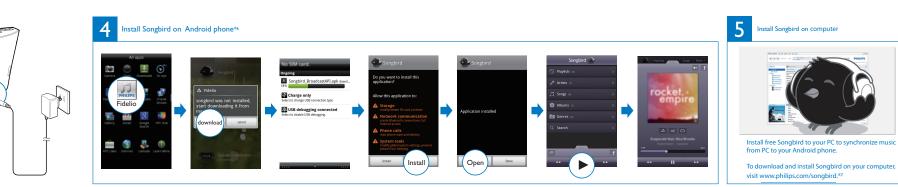

۲

To get the detailed instructions for use, visit www.philips.com/welcome.\*3

To play/manage audio files with "Fidelio", you need to scan the QR code or go to Android Market and search "Fidelio". Then, download and install the software.\*\*