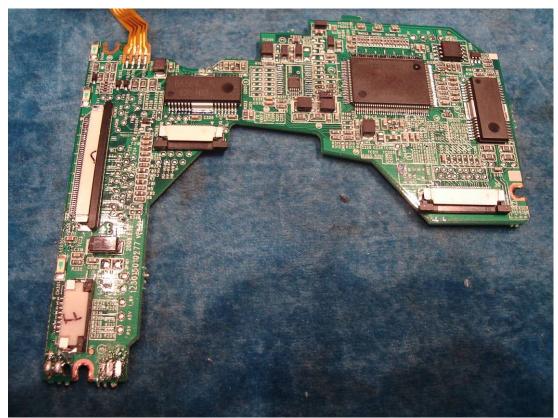

Picture 1

Picture 2 (front side of main key board)

Picture 3(back side of main key board)

Picture 4(main board assembly)

Picture 5

Picture 6

Picture 7 (front side of main board with tuner module removed)

Picture 8 (back side of main board)