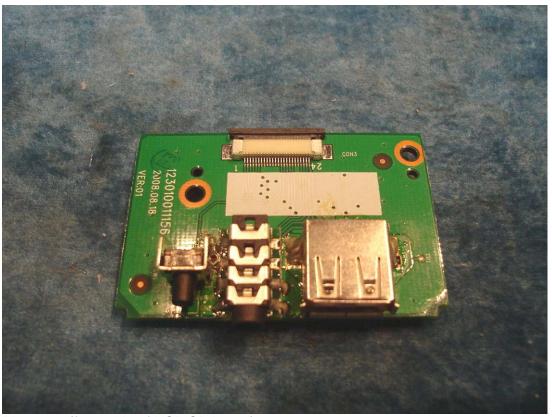

Picture 9 (front side of USB SD board)

Picture 10 (back side of USB SD board)

Picture 11 (front side tuner module)

Picture 12 (back side of tuner module)

Picture 13 (DVD deck)

Picture 14 (front side of servo board)