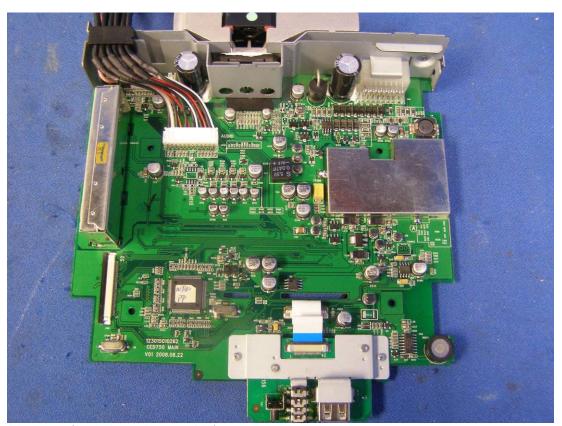

Picture 1

Picture 2 (front side of main key board)

Picture 3(back side of main key board)

Picture 4(main board assembly)

Picture 5

Picture 6

Picture 7 (front side of main board with tuner module removed)

Picture 8 (back side of main board)