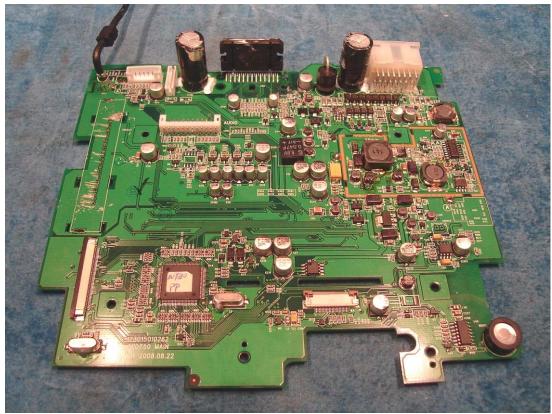

Picture 1

Picture 2 (front side of main key board)

Picture 3(back side of main key board)

Picture 4(main board assembly)

Picture 5

Picture 6

Picture 7 (front side of main board with tuner module removed)

Picture 8 (back side of main board)