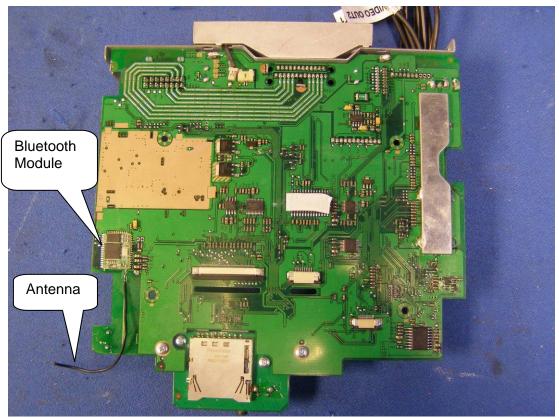

Picture 1

Picture 2 (front side of main key board)

Picture 3(back side of main key board)

Picture 4(main board assembly)

Picture 5

Picture 6

Picture 7 (front side of main board with tuner module removed)

Picture 8 (back side of main board)