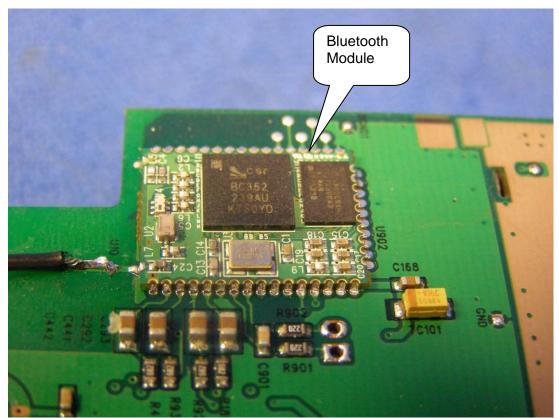

Picture 1

Picture 2 (front side of main key board)

Picture 3(back side of main key board)

Picture 4(main board assembly)

Picture 5

Picture 6

Picture 7 (front side of main board with tuner module removed)

Picture 8 (back side of main board)