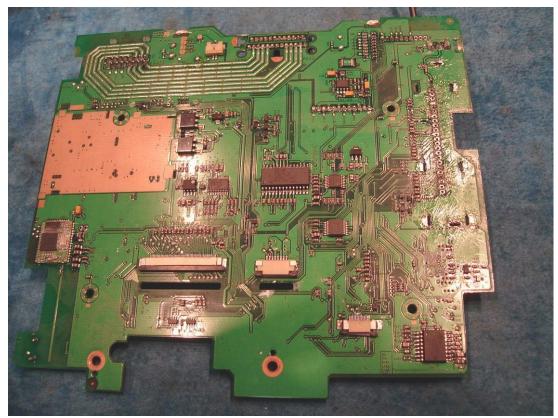

Picture 1

Picture 2 (front side of main key board)

Picture 3(back side of main key board)

Picture 4(main board assembly)

Picture 5

Picture 6

Picture 7 (front side of main board with tuner module removed)

Picture 8 (back side of main board)