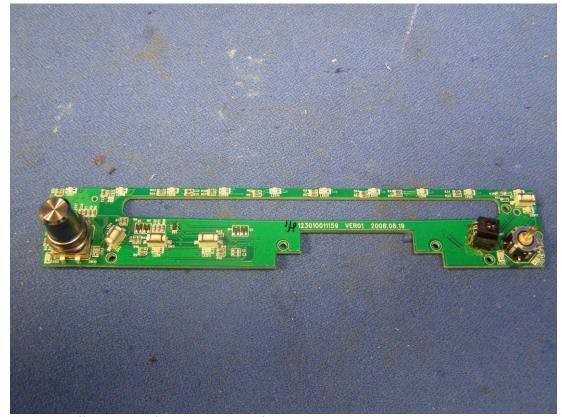

Picture 1

Picture 2 (front side of main key board)

Picture 3(back side of main key board)

Picture 4(main board assembly)

Picture 5

Picture 6

Picture 7 (front side of main board with tuner module removed)

Picture 8 (back side of main board)