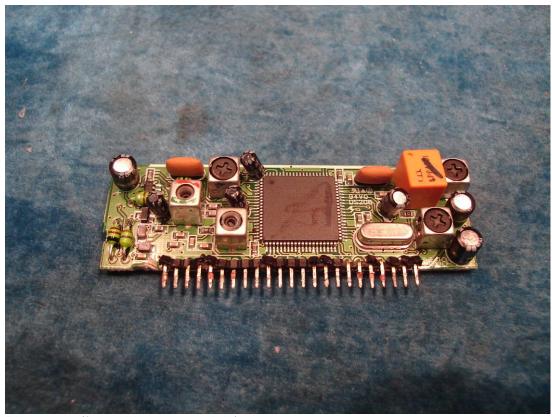

Picture 9 (front side of USB SD board)

Picture 10 (back side of USB SD board)

Picture 11 (front side tuner module)

Picture 12 (back side of tuner module)

Picture 13 (DVD deck)

Picture 14 (front side of servo board)