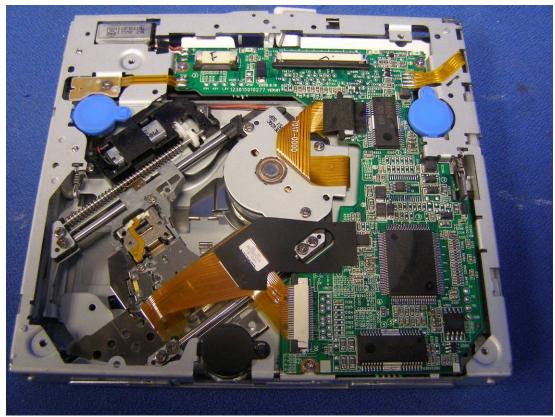

Picture 1

Picture 2 (front side of main key board)

Picture 3(back side of main key board)

Picture 4(main board assembly)

Picture 5

Picture 6

Picture 7 (front side of main board with tuner module removed)

Picture 8 (back side of main board)