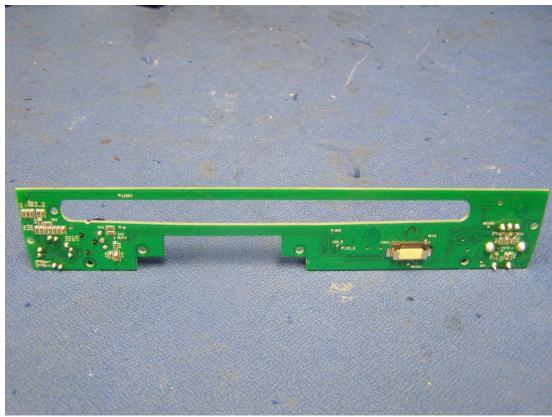

Picture 1

Picture 2 (front side of main key board)

Picture 3(back side of main key board)

Picture 4(main board assembly)

Picture 5

Picture 6

Picture 7 (front side of main board with tuner module removed)

Picture 8 (back side of main board)