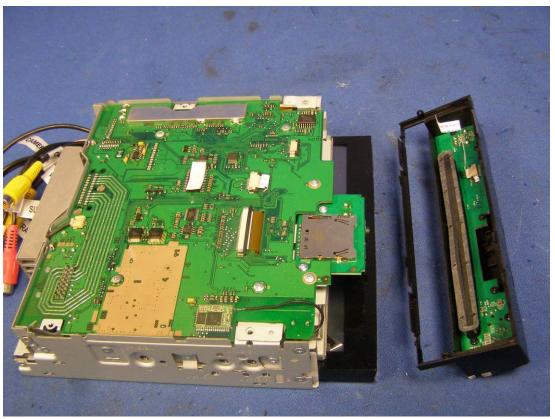

Picture 1

Picture 2 (front side of main key board)

Picture 3(back side of main key board)

Picture 4(main board assembly)

Picture 5

Picture 6

Picture 7 (front side of main board with tuner module removed)

Picture 8 (back side of main board)