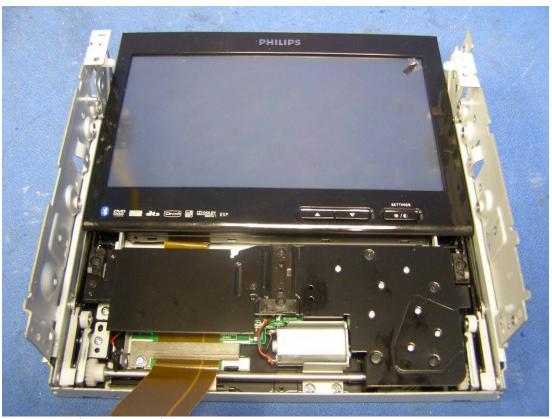

Picture 15 (back side of servo board)

Picture 16 (TFT module)

Picture 17(front side of TFT motor driver board)

Picture 18 (back side of TFT motor driver board)

Picture 19 (front side of TFT driver board)

Picture 20 (back side of TFT driver board)