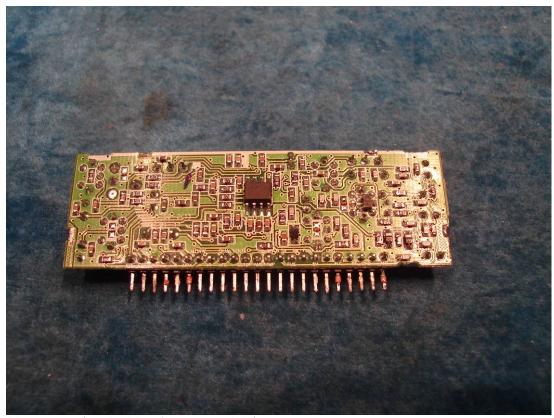

Picture 9 (front side of USB SD board)

Picture 10 (back side of USB SD board)

Picture 11 (front side tuner module)

Picture 12 (back side of tuner module)

Picture 13 (DVD deck)

Picture 14 (front side of servo board)