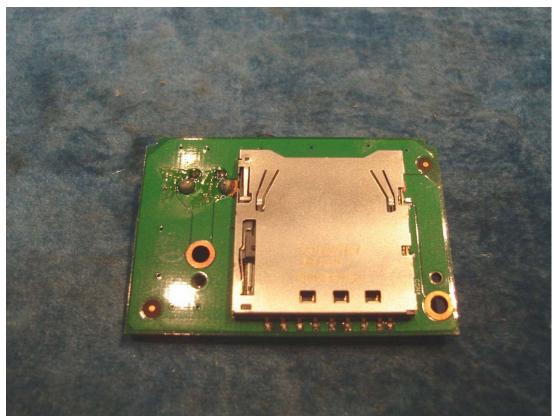

Picture 9 (front side of USB SD board)

Picture 10 (back side of USB SD board)

Picture 11 (front side tuner module)

Picture 12 (back side of tuner module)

Picture 13 (DVD deck)

Picture 14 (front side of servo board)