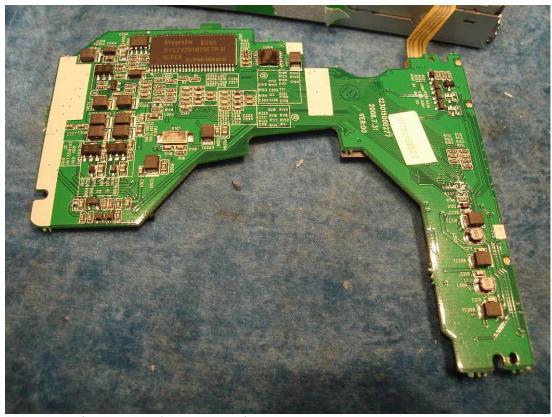

Picture 1

Picture 2 (front side of main key board)

Picture 3(back side of main key board)

Picture 4(main board assembly)

Picture 5

Picture 6

Picture 7 (front side of main board with tuner module removed)

Picture 8 (back side of main board)