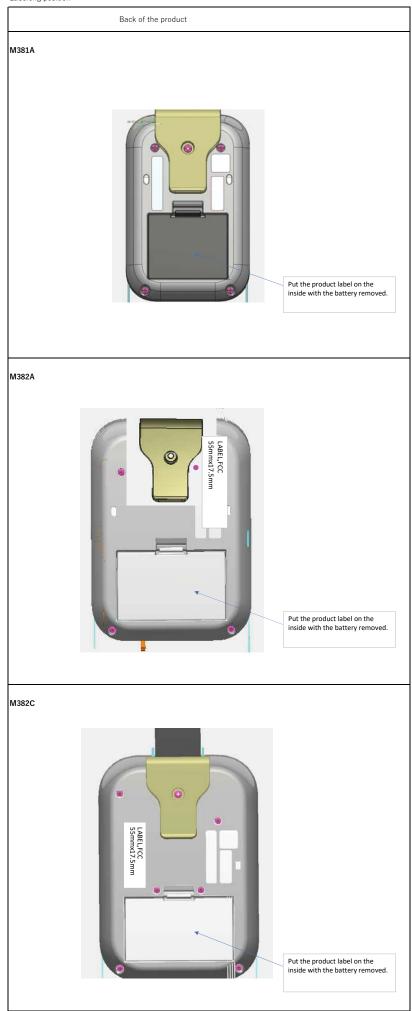

| Printer DC5V                                                                                                                                                             | 2 |
| TM−P20II                                                                                                                                                                                                                                                                                                           | Printer DC5V                                                                                                                                                             | 4 |

Font size:4 point

Labelong position