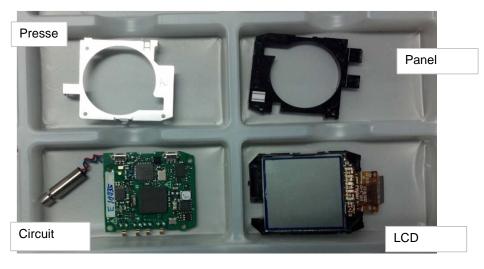

# Heart Rate Activity Monitor / Module photogrph in the product

Circuit board including the radio circuit
The photograph is a front and the back of the circuit board

Front



### Back



## **Heart Rate Activity Monitor / Module photogrph in the product**

- ■A front side and the backside of the radio module
- ■Parts, a board pattern, an antenna connector being clear as for the photograph of the radio module
- ■The photograph which antenna mounting location can confirm

### Module's picture





Front side

Backside



Constitution of the module

Model:PS-500

# Heart Rate Activity Monitor Module photograph

## Component of the Product