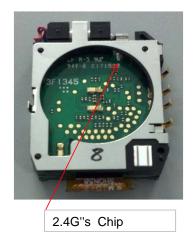

### Module's picture

Front side

Backside

Constitution of the module

Model:PS-500