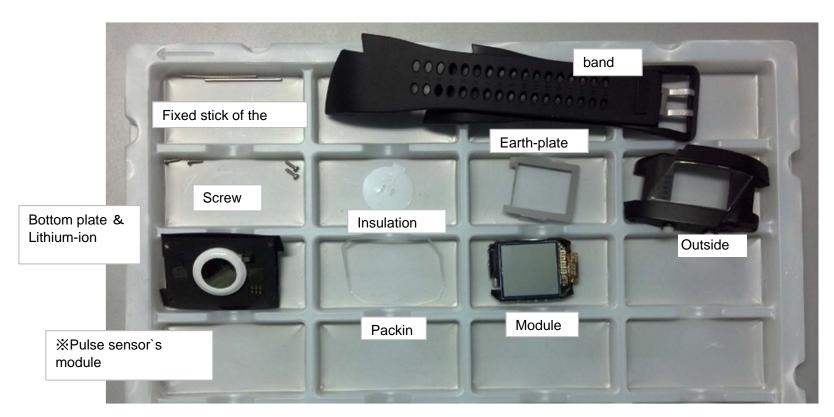

# Heart Rate Activity Monitor / Module photogrph in the product

Circuit board including the radio circuit
The photograph is a front and the back of the circuit board

Front



### Back



## **Heart Rate Activity Monitor / Module photogrph in the product**

- ■A front side and the backside of the radio module
- ■Parts, a board pattern, an antenna connector being clear as for the photograph of the radio module
- ■The photograph which antenna mounting location can confirm

### Module's picture





Front side

Backside



Constitution of the module

Model:PS-500

# Heart Rate Activity Monitor Module photograph

## Component of the Product