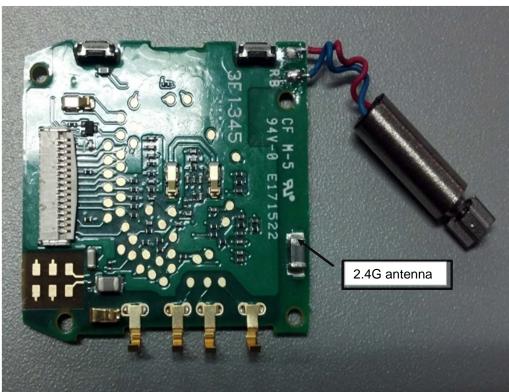

### Back

## **Heart Rate Activity Monitor / Module photogrph in the product**

- ■A front side and the backside of the radio module
- ■Parts, a board pattern, an antenna connector being clear as for the photograph of the radio module
- ■The photograph which antenna mounting location can confirm