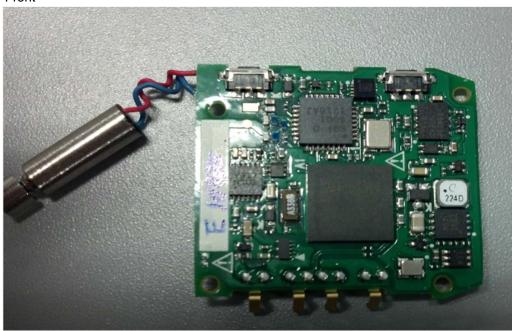

# Heart Rate Activity Monitor / Module photogrph in the product

Circuit board including the radio circuit
The photograph is a front and the back of the circuit board

Front

## **Heart Rate Activity Monitor / Module photogrph in the product**

- ■A front side and the backside of the radio module
- ■Parts, a board pattern, an antenna connector being clear as for the photograph of the radio module
- ■The photograph which antenna mounting location can confirm