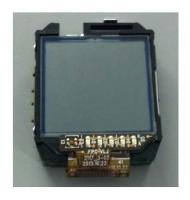

### Module's picture

Front side

Backside

Constitution of the module

Model:PS-500