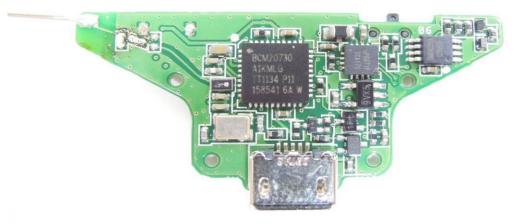

## Internal View of EUT-1

Unless otherwise stated the results shown in this test report refer only to the sample(s) tested and such sample(s) are retained for 90 days only. 除非另有說明,此報告結果僅對測試之樣品負責,同時此樣品僅保留90天。本報告未經本公司書面許可,不可部份複製。

## FCC ID: BKMAE-ELPGS03 IC: 1052D-ELPGS03

Internal View of EUT-2