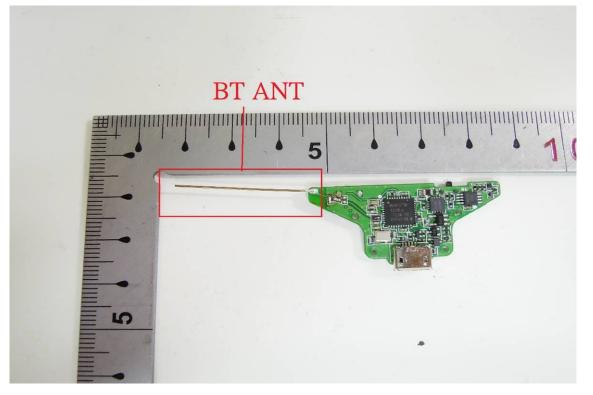

#### **BT** Antenna

Unless otherwise stated the results shown in this test report refer only to the sample(s) tested and such sample(s) are retained for 90 days only. 除非另有說明,此報告結果僅對測試之樣品負責,同時此樣品僅保留90天。本報告未經本公司書面許可,不可部份複製。