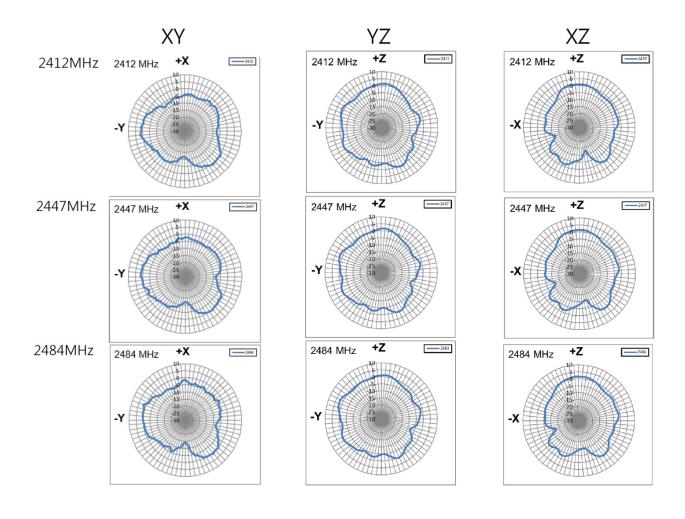

5dBi                  |

#### **Measurement Information**

| Test date                       | February 22nd, 2024                                                                 |
|---------------------------------|-------------------------------------------------------------------------------------|
| Engineer                        | Bessel                                                                              |
| Calibrated measuring instrument | Network Analyzer : E5071B<br>- Maker: Agilent<br>- Calibrated day: March 15th, 2023 |
| Commercial test software        | EMQuest 1.08 (Maker: ETS-Lindgren)                                                  |

### Measurement method

3D measuring radio wave anechoic box





Measurement direction of CLO-001

## Antenna radiation pattern