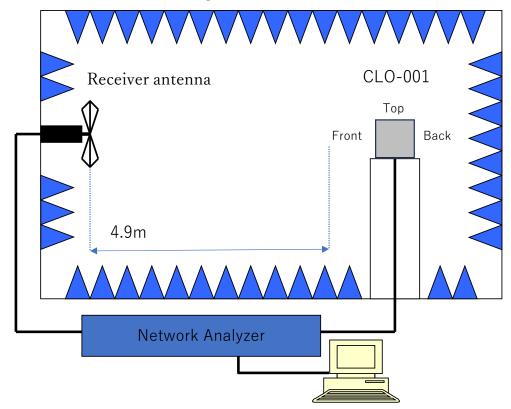

#### **Measurement Information**

| Test date                       | February 22nd, 2024                                                                 |
|---------------------------------|-------------------------------------------------------------------------------------|
| Engineer                        | Bessel                                                                              |
| Calibrated measuring instrument | Network Analyzer : E5071B<br>- Maker: Agilent<br>- Calibrated day: March 15th, 2023 |
| Commercial test software        | EMQuest 1.08 (Maker: ETS-Lindgren)                                                  |

### Measurement method

3D measuring radio wave anechoic box

Measurement direction of CLO-001