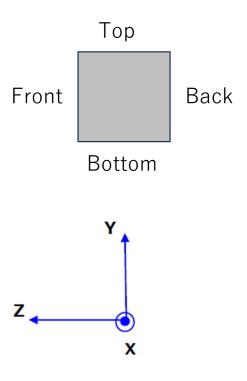

### Measurement method

3D measuring radio wave anechoic box

Measurement direction of CLO-001