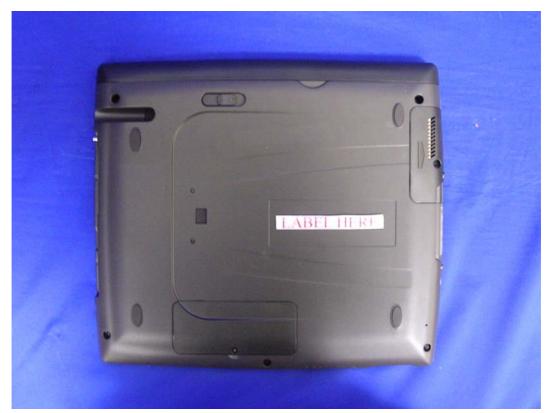

## FCC ID AND DoC Label

The FCC ID and DoC Label will be placed on the equipment as shown in the photograph below.

| Tablet PC   |                                                                         |
|-------------|-------------------------------------------------------------------------|
| Model No.   | : TTAB-910E, ETAB-910E, RTAB-910E, HTAB-910E                            |
|             | FCC ID : BJM-TTAB910E                                                   |
|             | This device complies with Part 15 of the FCC Rules.                     |
|             | Operation is subject to the following two conditions:                   |
|             | (1) this device may not cause harmful interference and                  |
| (2) this de | vice must accept any interference received, including interference that |
|             | may cause undesired operation.                                          |
| S/N:        | Made in Taiwan                                                          |