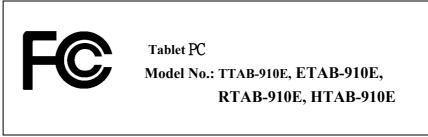

## FCC ID AND DoC Label

The FCC ID and DoC Label will be placed on the equipment as shown in the photograph below.

| Tablet PC   |                                                                         |
|-------------|-------------------------------------------------------------------------|
| Model No.   | : TTAB-910E, ETAB-910E, RTAB-910E, HTAB-910E                            |
|             | FCC ID : BJM-TTAB910E                                                   |
|             | This device complies with Part 15 of the FCC Rules.                     |
|             | Operation is subject to the following two conditions:                   |
|             | (1) this device may not cause harmful interference and                  |
| (2) this de | vice must accept any interference received, including interference that |
|             | may cause undesired operation.                                          |
| S/N:        | Made in Taiwan                                                          |