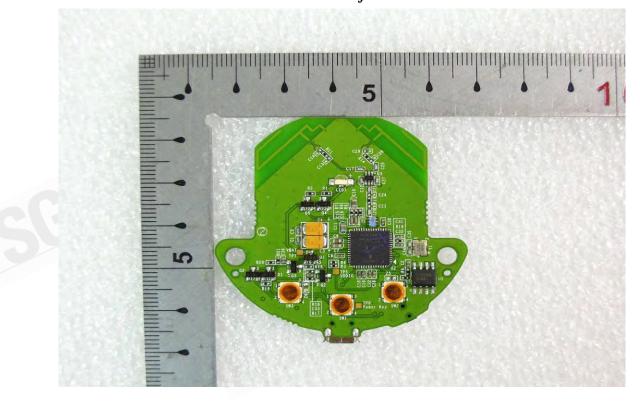

## Internal View of EUT -4

Antenna Location

Unless otherwise stated the results shown in this test report refer only to the sample(s) tested and such sample(s) are retained for 90 days only. 除非另有說明,此報告結果僅對測試之樣品負責,同時此樣品僅保留90天。本報告未經本公司書面許可,不可部份複製。