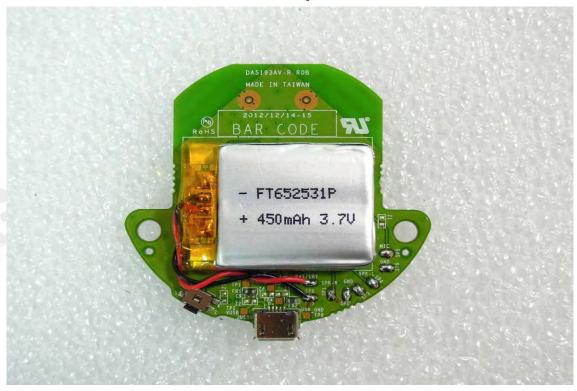

## Internal View of EUT – 2

Internal View of EUT - 3

Unless otherwise stated the results shown in this test report refer only to the sample(s) tested and such sample(s) are retained for 90 days only. 除非另有說明,此報告結果僅對測試之樣品負責,同時此樣品僅保留90天。本報告未經本公司書面許可,不可部份複製。