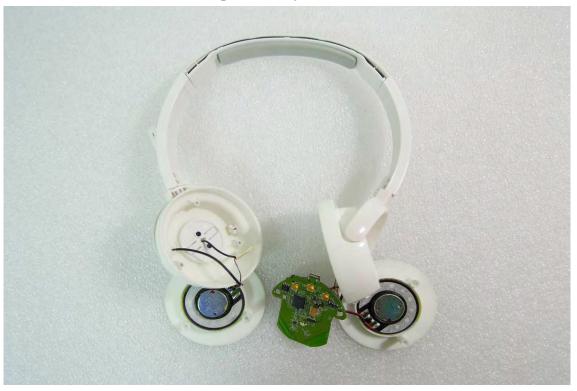

## Open View of EUT - 1

Internal View of EUT - 1

Unless otherwise stated the results shown in this test report refer only to the sample(s) tested and such sample(s) are retained for 90 days only. 除非另有說明,此報告結果僅對測試之樣品負責,同時此樣品僅保留90天。本報告未經本公司書面許可,不可部份複製。