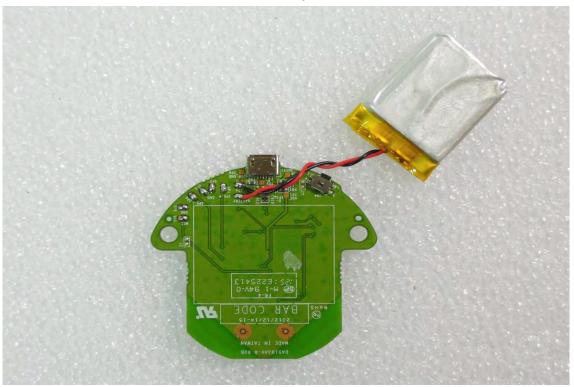

## Internal View of EUT – 2

Internal View of EUT - 3

Unless otherwise stated the results shown in this test report refer only to the sample(s) tested and such sample(s) are retained for 90 days only. 除非另有說明,此報告結果僅對測試之樣品負責,同時此樣品僅保留90天。本報告未經本公司書面許可,不可部份複製。