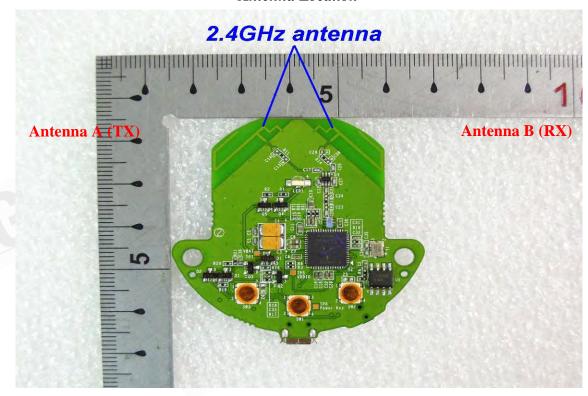

## Internal View of EUT -4

Antenna Location

Unless otherwise stated the results shown in this test report refer only to the sample(s) tested and such sample(s) are retained for 90 days only. 除非另有說明,此報告結果僅對測試之樣品負責,同時此樣品僅保留90天。本報告未經本公司書面許可,不可部份複製。