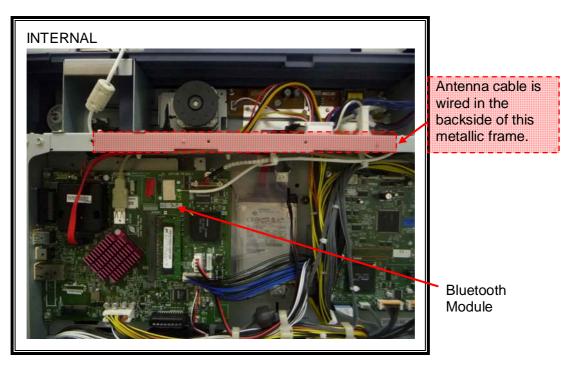

## **SETUP PHOTOS**

### RADIATED RF MEASUREMENT SETUP





Page 35 of 37

UL Japan, Inc. Shonan EMC Lab.

1-22-3 Megumigaoka, Hiratsuka-shi, Kanagawa-ken, 259-1220 JAPAN TEL: +81 463 50 6400 FAX: +81 463 50 6401

This report shall not be reproduced except in full, without the written approval of UL Japan, Inc.

## AC POWER LINE CONDUCTED EMISSIONS SETUP





Page 36 of 37

UL Japan, Inc. Shonan EMC Lab.

1-22-3 Megumigaoka, Hiratsuka-shi, Kanagawa-ken, 259-1220 JAPAN TEL: +81 463 50 6400 FAX: +81 463 50 6401

This report shall not be reproduced except in full, without the written approval of UL Japan, Inc.

### **BLUETOOTH MODULE and ANTENNA CONNECTION**





# END OF REPORT

Page 37 of 37

UL Japan, Inc. Shonan EMC Lab. 1-22-3 Megumigaoka, Hiratsuka-shi, Kanagawa-ken, 259-1220 JAPAN TEL: +81 463 50 6400 FAX: +81 463 50 6401 This report shall not be reproduced except in full, without the written approval of UL Japan, Inc.