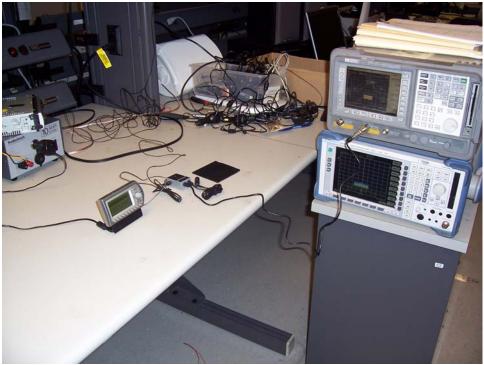

### Test Setup Photographs Radiated Emissions

Xpress with Aerial Antenna Coupler, View 1

Xpress with Aerial Antenna Coupler, View 2