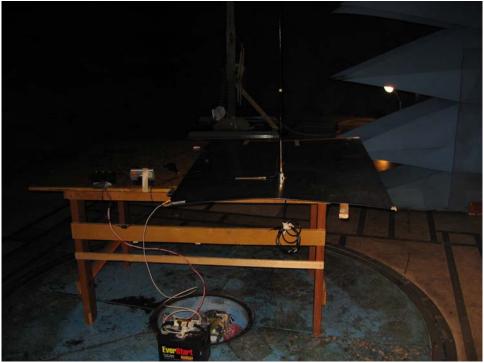

### Test Setup Photographs Radiated Emissions

Xpress with Aerial Antenna Coupler, View 1

Xpress with Aerial Antenna Coupler, View 2

### Test Setup Photographs Radiated Emissions

Xpress with Aerial Antenna Coupler, View 2

Xpress with XM Antenna Coupler, View 1