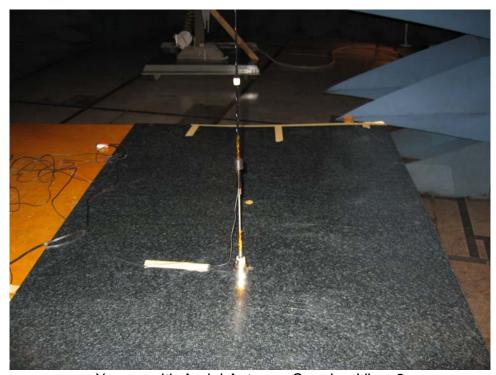

### Test Setup Photographs Radiated Emissions

Xpress with Aerial Antenna Coupler, View 2

Xpress with XM Antenna Coupler, View 1

### Test Setup Photographs Radiated Emissions

Xpress with XM Antenna Coupler, View 2

Xpress with Home Kit