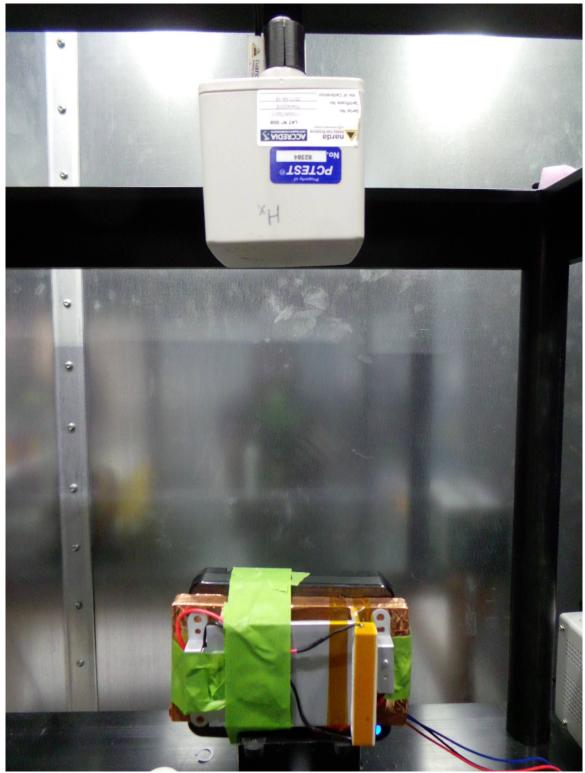

V 9.0 02/01/2019 © 2020 PCTEST

E/H Field Measurement on EUT Side "D"

| Proud to be part of (a) element | LG Electronics Inc. FCC ID: BEJWCFCM00N105           | Model: WCFCM00N105 |
|---------------------------------|------------------------------------------------------|--------------------|
| Test Set-Up Photos              | EUT Type: Vehicle Installed Wireless Charging System | Page 4 of 6        |
| © 2020 PCTEST                   |                                                      | V 9.0              |