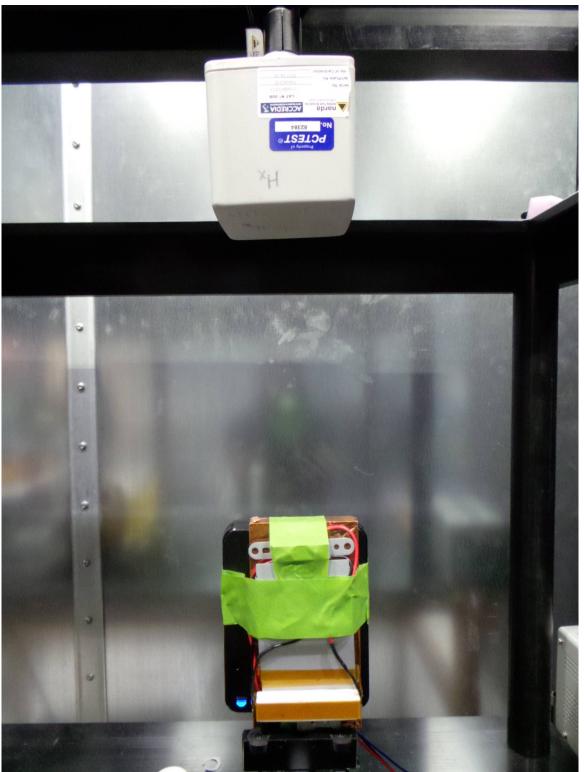

## TEST SETUP PHOTOGRAPHS

E/H Field Measurement on EUT Side "A"

| Proud to be part of (a) element | LG Electronics Inc. FCC ID: BEJWCFCM00N105           | Model: WCFCM00N105 |
|---------------------------------|------------------------------------------------------|--------------------|
| Test Set-Up Photos              | EUT Type: Vehicle Installed Wireless Charging System | Page 1 of 6        |
| © 2020 PCTEST                   |                                                      | V 9.0              |