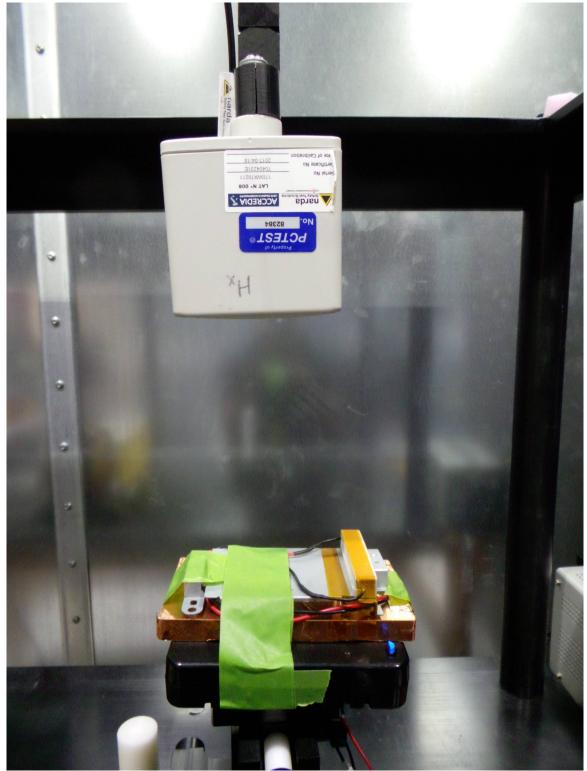

## TEST SETUP PHOTOGRAPHS

E/H Field Measurement on EUT Side "A"

| Proud to be part of (a) element | LG Electronics Inc. FCC ID: BEJWCFCM00N105           | Model: WCFCM00N105 |
|---------------------------------|------------------------------------------------------|--------------------|
| Test Set-Up Photos              | EUT Type: Vehicle Installed Wireless Charging System | Page 1 of 6        |
| © 2020 PCTEST                   |                                                      | V 9.0              |