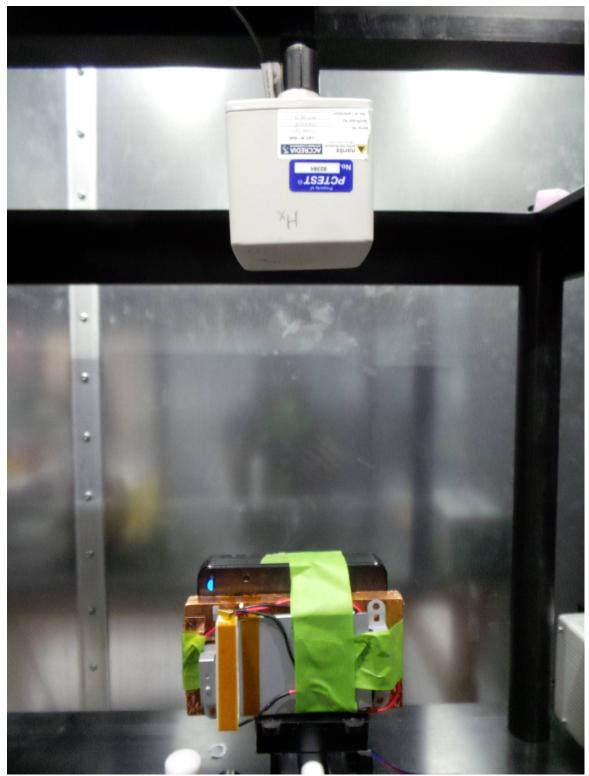

V 9.0 02/01/2019

E/H Field Measurement on EUT Side "B"

| Proud to be part of element | LG Electronics Inc. FCC ID: BEJWCFCM00N105           | Model: WCFCM00N105 |
|-----------------------------|------------------------------------------------------|--------------------|
| Test Set-Up Photos          | EUT Type: Vehicle Installed Wireless Charging System | Page 2 of 6        |