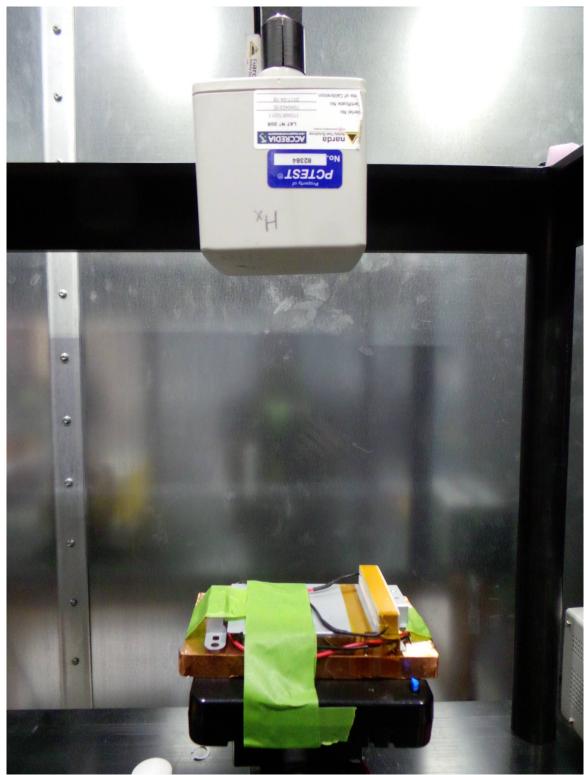

V 9.0 02/01/2019

E/H Field Measurement on EUT Side "B"

| Proud to be part of element | LG Electronics Inc. FCC ID: BEJWCFCM00N105           | Model: WCFCM00N105 |
|-----------------------------|------------------------------------------------------|--------------------|
| Test Set-Up Photos          | EUT Type: Vehicle Installed Wireless Charging System | Page 2 of 6        |