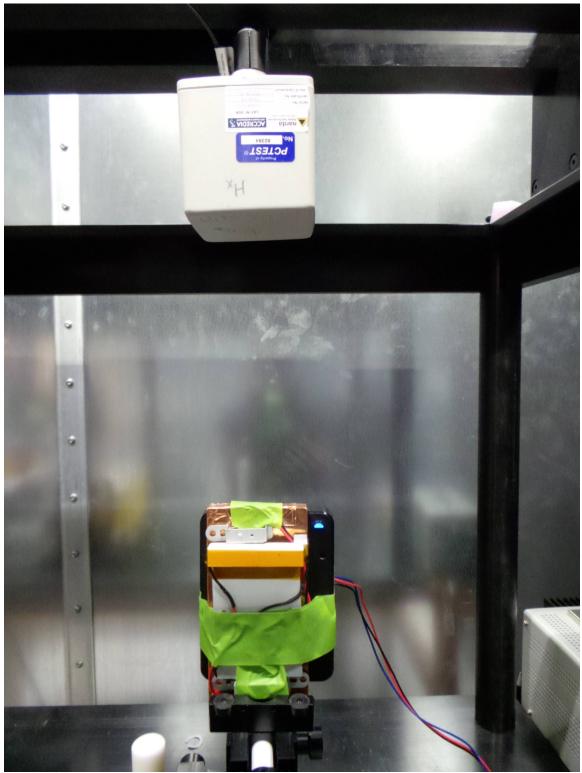

V 9.0 02/01/2019 © 2020 PCTEST

E/H Field Measurement on EUT Side "C"

| Proud to be part of element | LG Electronics Inc. FCC ID: BEJWCFCM00N105           | Model: WCFCM00N105 |
|-----------------------------|------------------------------------------------------|--------------------|
| Test Set-Up Photos          | EUT Type: Vehicle Installed Wireless Charging System | Page 3 of 6        |