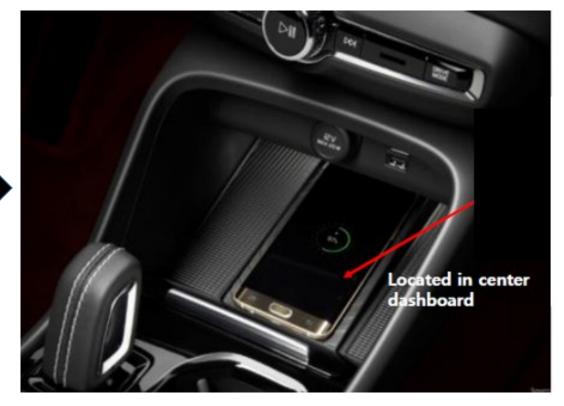

## Installation & User manual

**Device Type**: Wireless Power charger

Model Type: WC510MVV20

Manufacturer: LG Electronics Inc.

**Dimension**: 126.8(L) x 78.45(W) x 21.6(H) mm

SW /HW Version: v1.5 / v1.3.0

- 1. Put your phone on wireless charging pad directly and on the center of charging pad.
- 2. Check the phone if it was charged or not. you can check on the mobile phone screen If the phone was not charged, please try to put your phone on the charging area again.
- •Mainly this wireless charging unit can be used for wireless charging mobile phone.
- •Also can charge all devices meet WPC(Qi) standards