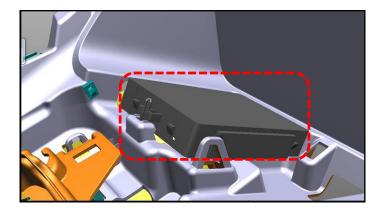

## Installation & User manual

**Device Type**: Wireless Power charger

Model Type: WC510MVV20

Manufacturer: LG Electronics Inc.

**Dimension**: 126.8(L) x 78.45(W) x 21.6(H) mm

SW /HW Version: v1.5 / v1.3.0

- 1. Put your phone on wireless charging pad directly and on the center of charging pad.
- 2. Check the phone if it was charged or not. you can check on the mobile phone screen If the phone was not charged, please try to put your phone on the charging area again.
- •Mainly this wireless charging unit can be used for wireless charging mobile phone.
- •Also can charge all devices meet WPC(Qi) standards