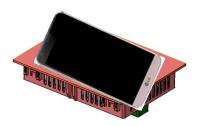

Type 1 : Located in arm rest

Type 2: Located in front of arm rest

Type 3: Located in center dashboard

- 1. Put your phone on wireless charging pad directly and on the center of charging pad.
- 2. Check the phone if it was charged or not. you can check on the mobile phone screen If the phone was not charged, please try to put your phone on the charging area again.
- Mainly this wireless charging unit can be used for wireless charging mobile phone.
- Also can charge all devices meet WPC(Qi) standards