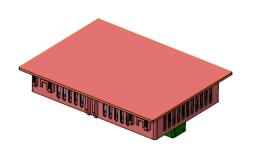

## Installation & User manual

Wireless charger Unit

**Device Type**: Wireless Power charger

Model Type: WC500M-NM

Manufacturer: LG Electronics Inc.

**Dimension**: 136(L) x 95(W) x 22.5(H) mm

Support WPC(Qi) 15W