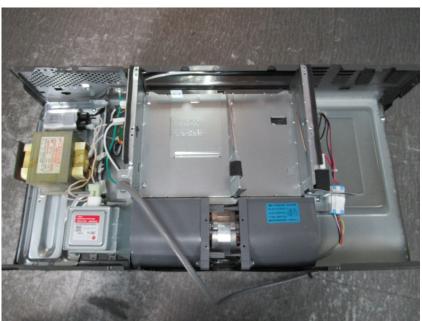

# **Internal Photos**

| Applicant:                  | LG Electronics USA                                                                       |
|-----------------------------|------------------------------------------------------------------------------------------|
| Address of Applicant:       | 111 Sylvan Avenue , North Building, Englewood Cliffs, New Jersey ,07632<br>United States |
| Equipment Under Test (EUT): |                                                                                          |
| Product Name:               | Microwave oven                                                                           |
| Model No.:                  | LMV1751ST                                                                                |