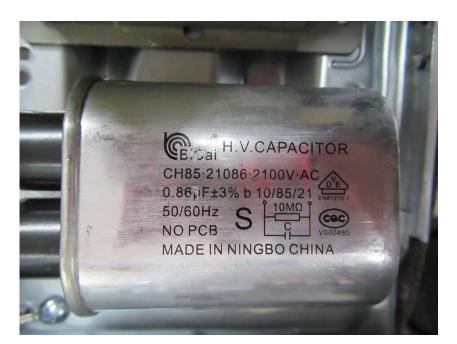

# **Internal Photos**

| Applicant:                  | LG Electronics USA                                                                       |
|-----------------------------|------------------------------------------------------------------------------------------|
| Address of Applicant:       | 111 Sylvan Avenue , North Building, Englewood Cliffs, New Jersey ,07632<br>United States |
| Equipment Under Test (EUT): |                                                                                          |
| Product Name:               | Microwave oven                                                                           |
| Model No.:                  | LMV1751ST                                                                                |