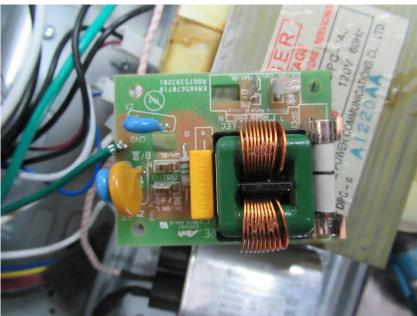

# **Internal Photos**

| Applicant:                  | LG Electronics USA                                                                       |
|-----------------------------|------------------------------------------------------------------------------------------|
| Address of Applicant:       | 111 Sylvan Avenue , North Building, Englewood Cliffs, New Jersey ,07632<br>United States |
| Equipment Under Test (EUT): |                                                                                          |
| Product Name:               | Microwave oven                                                                           |
| Model No.:                  | LMV1751ST                                                                                |