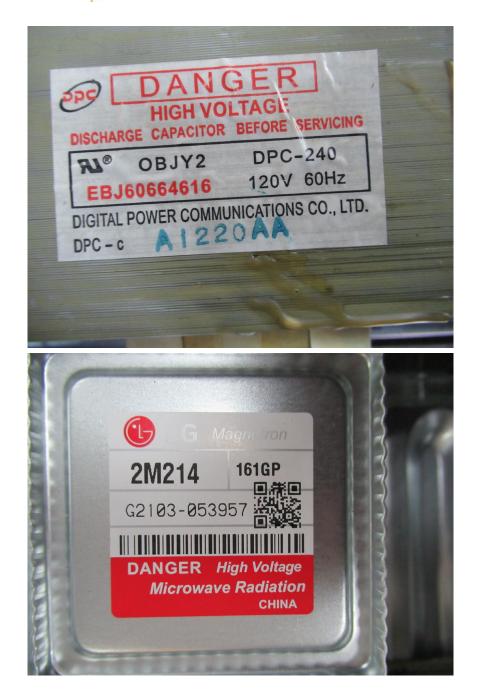

# **Internal Photos**

| Applicant:                  | LG Electronics USA                                                                       |
|-----------------------------|------------------------------------------------------------------------------------------|
| Address of Applicant:       | 111 Sylvan Avenue , North Building, Englewood Cliffs, New Jersey ,07632<br>United States |
| Equipment Under Test (EUT): |                                                                                          |
| Product Name:               | Microwave oven                                                                           |
| Model No.:                  | LMV1751ST                                                                                |