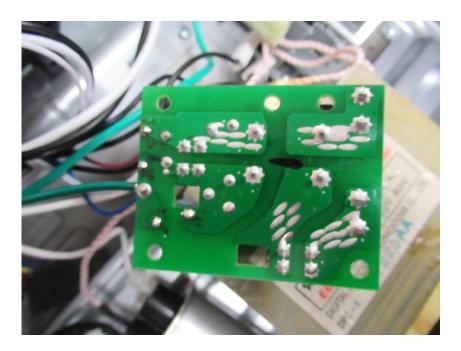

# **Internal Photos**

| Applicant:                  | LG Electronics USA                                                                       |
|-----------------------------|------------------------------------------------------------------------------------------|
| Address of Applicant:       | 111 Sylvan Avenue , North Building, Englewood Cliffs, New Jersey ,07632<br>United States |
| Equipment Under Test (EUT): |                                                                                          |
| Product Name:               | Microwave oven                                                                           |
| Model No.:                  | LMV1751ST                                                                                |