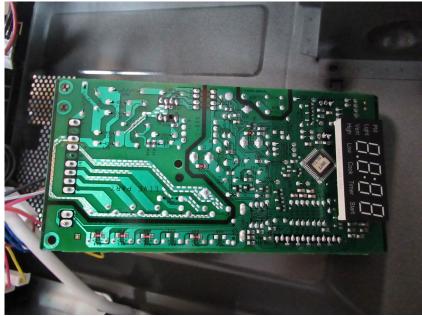

# **Internal Photos**

| Applicant:                  | LG Electronics USA                                                                       |
|-----------------------------|------------------------------------------------------------------------------------------|
| Address of Applicant:       | 111 Sylvan Avenue , North Building, Englewood Cliffs, New Jersey ,07632<br>United States |
| Equipment Under Test (EUT): |                                                                                          |
| Product Name:               | Microwave oven                                                                           |
| Model No.:                  | LMV1751ST                                                                                |