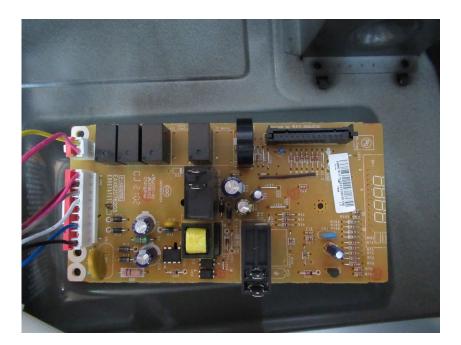

# **Internal Photos**

| Applicant:                  | LG Electronics USA                                                                       |
|-----------------------------|------------------------------------------------------------------------------------------|
| Address of Applicant:       | 111 Sylvan Avenue , North Building, Englewood Cliffs, New Jersey ,07632<br>United States |
| Equipment Under Test (EUT): |                                                                                          |
| Product Name:               | Microwave oven                                                                           |
| Model No.:                  | LMV1751ST                                                                                |