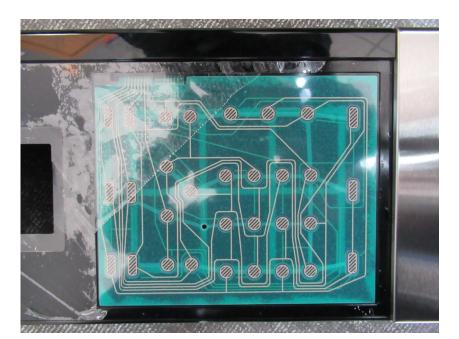

# **Internal Photos**

| Applicant:                  | LG Electronics USA                                                                       |
|-----------------------------|------------------------------------------------------------------------------------------|
| Address of Applicant:       | 111 Sylvan Avenue , North Building, Englewood Cliffs, New Jersey ,07632<br>United States |
| Equipment Under Test (EUT): |                                                                                          |
| Product Name:               | Microwave oven                                                                           |
| Model No.:                  | LMV1751ST                                                                                |