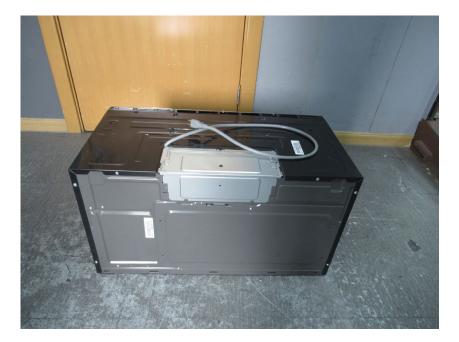

## **External Photos**

| Applicant:                  | LG Electronics USA                                                                       |
|-----------------------------|------------------------------------------------------------------------------------------|
| Address of Applicant:       | 111 Sylvan Avenue , North Building, Englewood Cliffs, New Jersey ,07632<br>United States |
| Equipment Under Test (EUT): |                                                                                          |
| Product Name:               | Microwave oven                                                                           |
| Model No.:                  | LMV1751ST                                                                                |