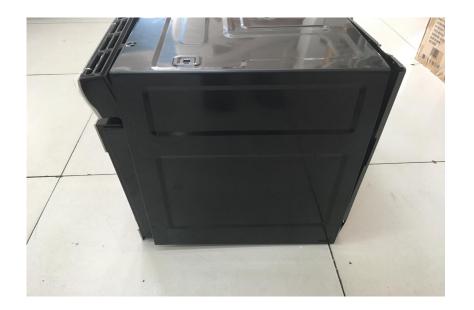

## **External Photos**

| Applicant:                  | LG Electronics USA                                                                       |
|-----------------------------|------------------------------------------------------------------------------------------|
| Address of Applicant:       | 111 Sylvan Avenue , North Building, Englewood Cliffs, New Jersey ,07632<br>United States |
| Equipment Under Test (EUT): |                                                                                          |
| Product Name:               | Microwave oven                                                                           |
| Model No.:                  | LMV1751ST                                                                                |