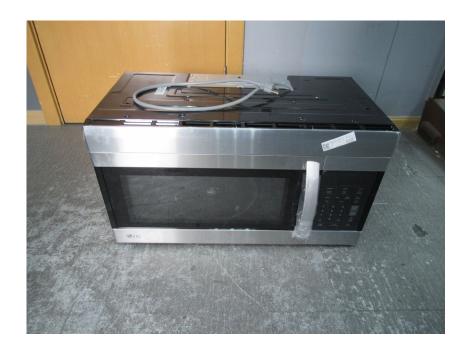

## **External Photos**

| Applicant:                  | LG Electronics USA                                                                       |
|-----------------------------|------------------------------------------------------------------------------------------|
| Address of Applicant:       | 111 Sylvan Avenue , North Building, Englewood Cliffs, New Jersey ,07632<br>United States |
| Equipment Under Test (EUT): |                                                                                          |
| Product Name:               | Microwave oven                                                                           |
| Model No.:                  | LMV1751ST                                                                                |