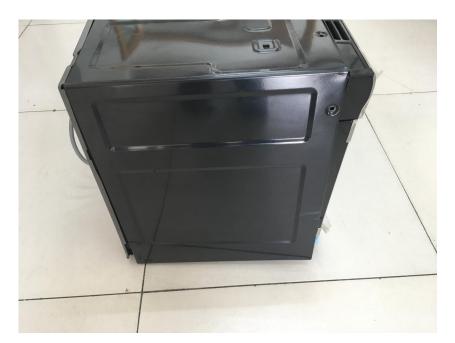

## **External Photos**

| Applicant:                  | LG Electronics USA                                                                       |
|-----------------------------|------------------------------------------------------------------------------------------|
| Address of Applicant:       | 111 Sylvan Avenue , North Building, Englewood Cliffs, New Jersey ,07632<br>United States |
| Equipment Under Test (EUT): |                                                                                          |
| Product Name:               | Microwave oven                                                                           |
| Model No.:                  | LMV1751ST                                                                                |