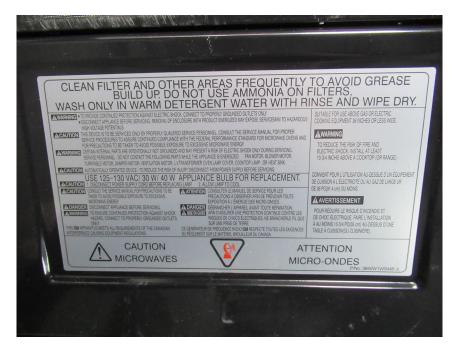

## **External Photos**

| Applicant:                  | LG Electronics USA                                                                       |
|-----------------------------|------------------------------------------------------------------------------------------|
| Address of Applicant:       | 111 Sylvan Avenue , North Building, Englewood Cliffs, New Jersey ,07632<br>United States |
| Equipment Under Test (EUT): |                                                                                          |
| Product Name:               | Microwave oven                                                                           |
| Model No.:                  | LMV1751ST                                                                                |