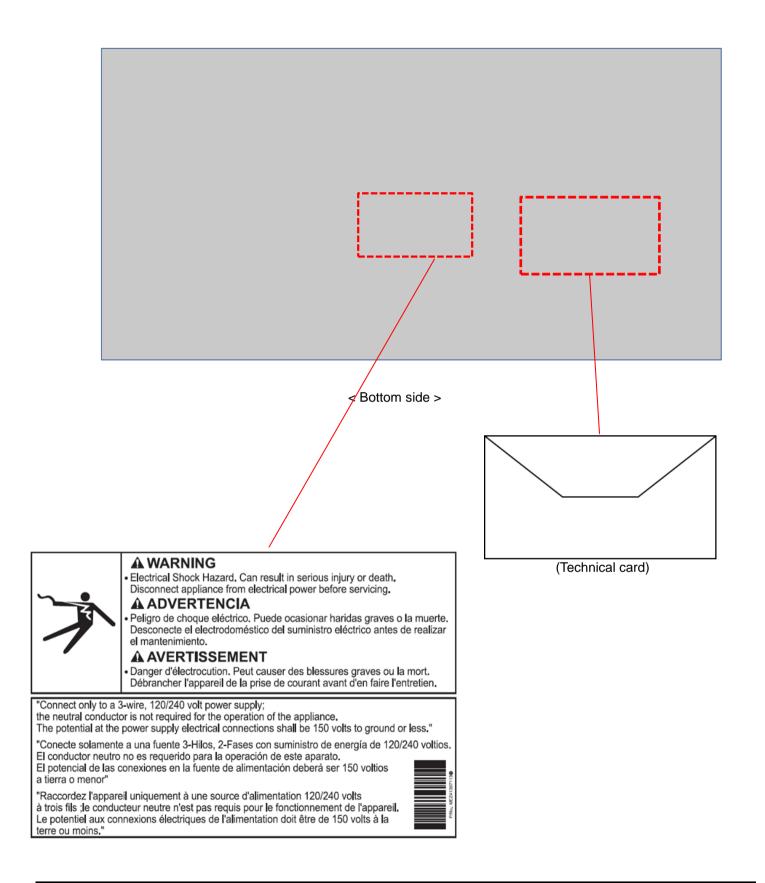

FCC ID : BEJQ50941G Contains FCC ID : BEJ-LCW009 Contains IC/Contient IC : 2703N-LCW009

240 V : 10650 W / 208 V : 8650 W 60 Hz , AC ONLY, 60 Hz ; CA UNIQUEMENT

< Front side >

CAUTION

Service personnel: When disassembling upper parts of cooktop from base for service, tilt upper parts up slightly and disconnect wire harnesses before continuing disassembly.

X To be disassembled by authorized service personnel only.

**PRECAUCIÓN** 

Personal de servicio: Al desmontar de la base las partes superiores de la placa de cocción para su reparación, incline las partes superiores hacia arriba levemente y desconecte los arneses de cables antes de continuar con el desmontaje. X El desmontaje solo deberá ser realizado por personal de servicio autorizado.