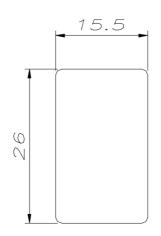

## PM22GN Label size, position

PM22GN\_Label size

SIZE : 15.5 X 26

PM22GN\_Label position