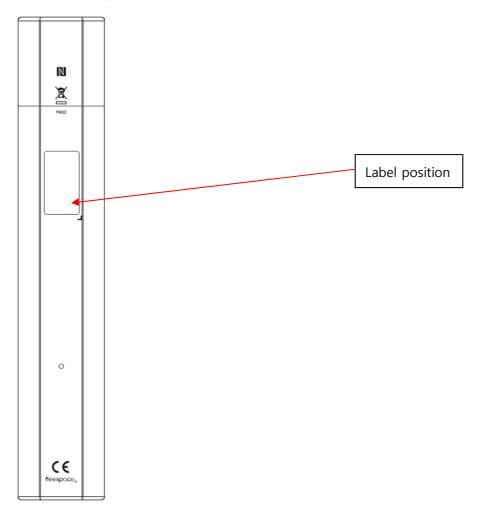

## PM22GN Label size, position

PM22GN\_Label size

SIZE : 15.5 X 26

PM22GN\_Label position