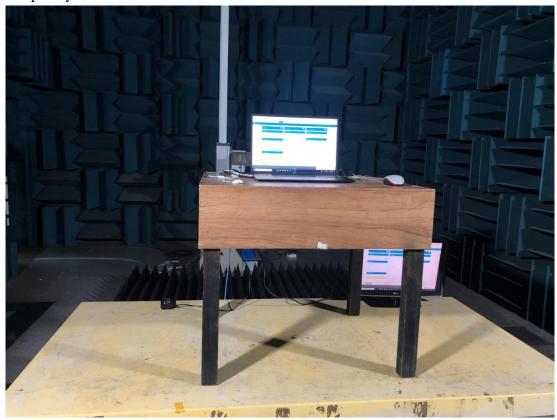

## **B.2** Radiated Measurement at Chamber

Frequency Below to 1GHz

Frequency Above to 1GHz

File Number: C1M2207004

Report Number: EM-F220507

AUDIX Technology Corp. No. 491, Zhongfu Rd., Linkou Dist., New Taipei City244, Taiwan Tel: +886 2 26099301 Fax: +886 2 26099303