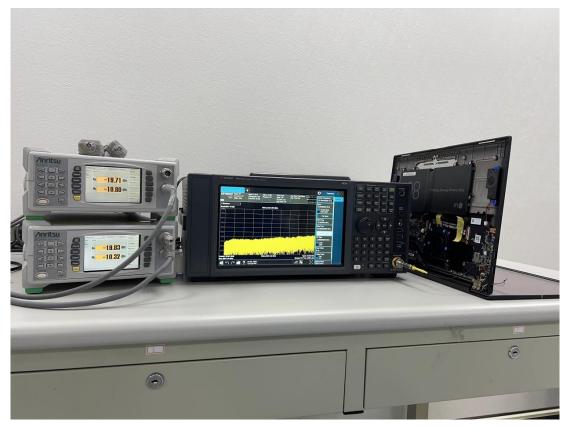

## **B.3 RF Conducted Measurement**

File Number: C1M2207004

Report Number: EM-F220502

This test report may be reproduced in full only. The document may only be updated by Audix Technology Corp. personnel. Any changes will be noted in the Document History section of the report.