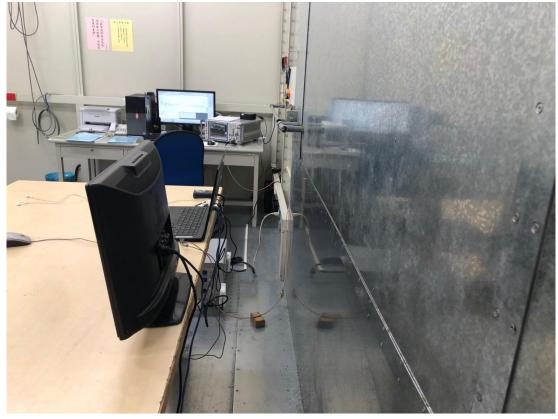

## **B.2** Radiated Measurement at Chamber

Frequency Below to 1GHz

Frequency Above to 1GHz

File Number: C1M2207004

Report Number: EM-F220502

This test report may be reproduced in full only. The document may only be updated by Audix Technology Corp. personnel. Any changes will be noted in the Document History section of the report.