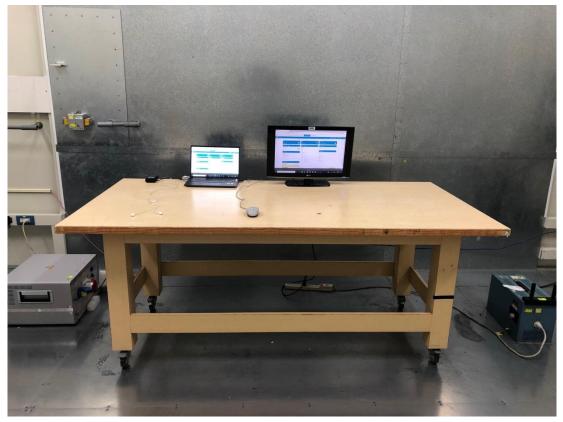

## **B.1** Conducted Emission Measurement

FRONT VIEW

BACK VIEW

File Number: C1M2207004

Report Number: EM-F220502

This test report may be reproduced in full only. The document may only be updated by Audix Technology Corp. personnel. Any changes will be noted in the Document History section of the report.