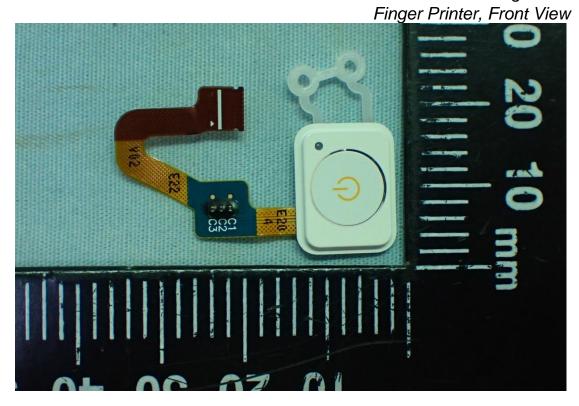

Figure 30

Figure 31 Main Board, Front View

Figure 32 Main Board, Back View

Figure 33 i7-10510U, CPU View

Figure 35

Figure 37 SUB Board, Front View

Figure 38 SUB Board, Back View

Figure 39 WLAN Combo Card View