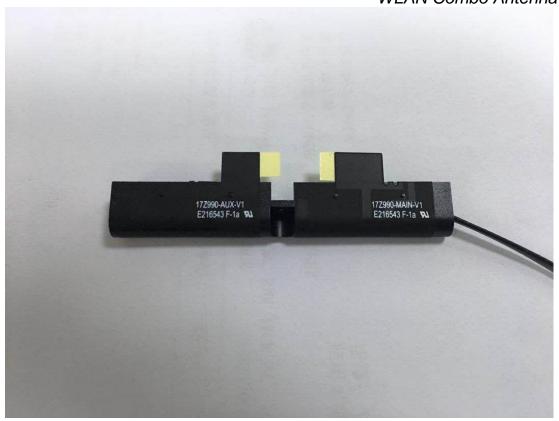

Figure 46 WLAN Combo Antenna

Figure 47
Battery Pack, Front View

Figure 48 Battery Pack, Back View

Figure 49 SSD (512GB), Samsung, Front View

Figure 50

Figure 51 RAM (8GB) (On Card), Samsung, Front View

Figure 52 RAM (8GB) (On Card), Samsung, Back View