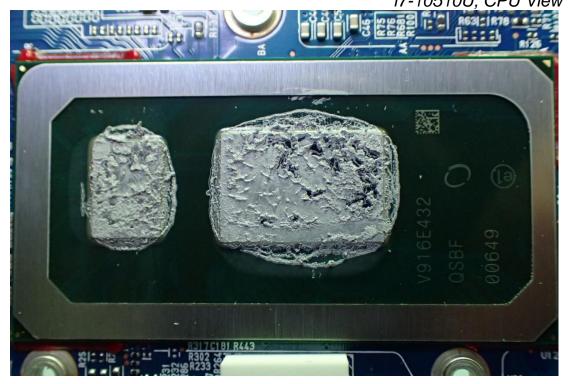

Figure 30

Figure 31 Main Board, Front View

Figure 32 Main Board, Back View

Figure 33 i7-10510U, CPU View

Figure 35

Figure 37 SUB Board, Front View

Figure 38 SUB Board, Back View

Figure 39 WLAN Combo Card View