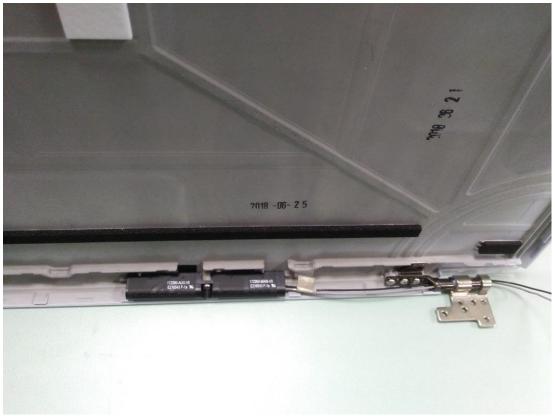

Figure 40 WLAN Combo Card, Remove Cover

Figure 41 Internal View (DC Fan)

Model : 17Z995

Figure 43 LGD, M/N LP170WQ1(SP)(A1), LCD Panel, Back View

Figure 44 WLAN Antenna Position

Figure 45 WLAN Antenna Position