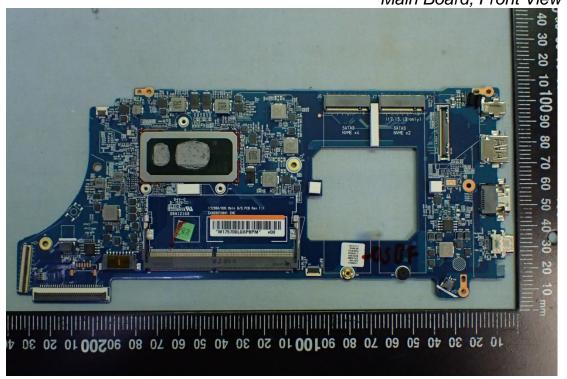

Figure 30

Figure 31 Main Board, Front View

Figure 32 Main Board, Back View

Figure 33 i7-10510U, CPU View

Figure 35

Figure 37 SUB Board, Front View

Figure 38 SUB Board, Back View

Figure 39 WLAN Combo Card View