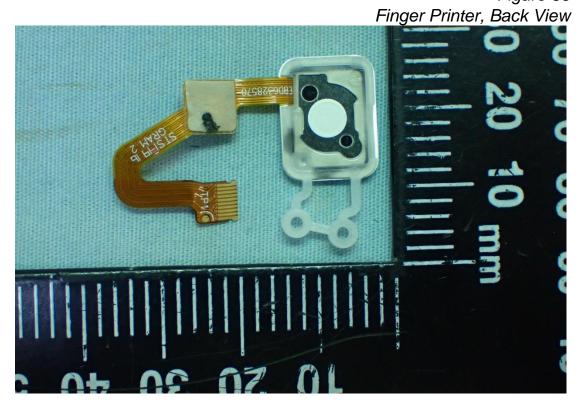

Figure 30

Figure 31 Main Board, Front View

Figure 32 Main Board, Back View

Figure 33 i7-10510U, CPU View

Figure 35

Figure 37 SUB Board, Front View

Figure 38 SUB Board, Back View

Figure 39 WLAN Combo Card View