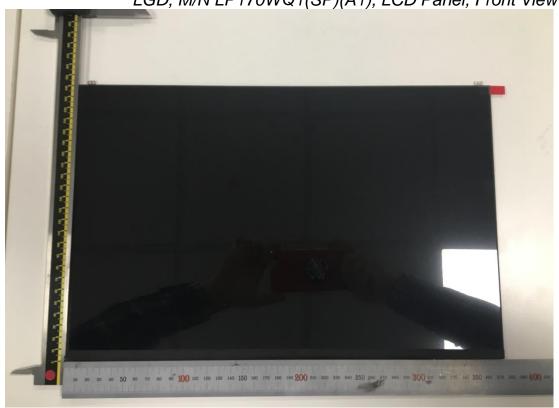

Figure 40 WLAN Combo Card, Remove Cover

Figure 41 Internal View (DC Fan)

Model : 17Z995

Figure 43 LGD, M/N LP170WQ1(SP)(A1), LCD Panel, Back View

Figure 44 WLAN Antenna Position

Figure 45 WLAN Antenna Position