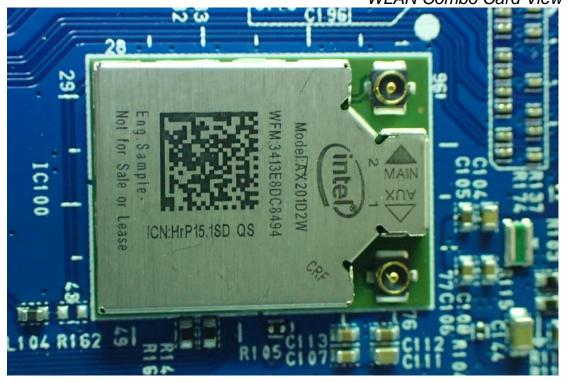

Figure 30

Figure 31 Main Board, Front View

Figure 32 Main Board, Back View

Figure 33 i7-10510U, CPU View

Figure 35

Figure 37 SUB Board, Front View

Figure 38 SUB Board, Back View

Figure 39 WLAN Combo Card View