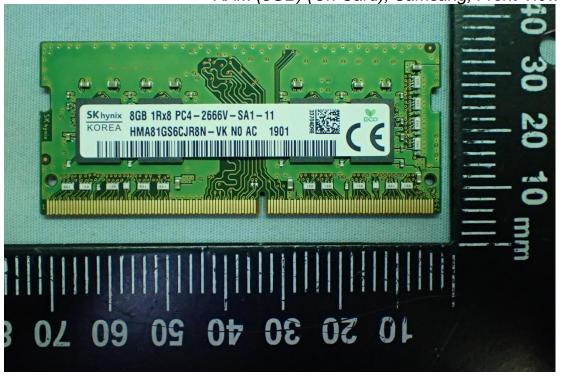

Figure 46 WLAN Combo Antenna

Figure 47
Battery Pack, Front View

Figure 48 Battery Pack, Back View

Figure 49 SSD (512GB), Samsung, Front View

Figure 50

Figure 51 RAM (8GB) (On Card), Samsung, Front View

Figure 52 RAM (8GB) (On Card), Samsung, Back View