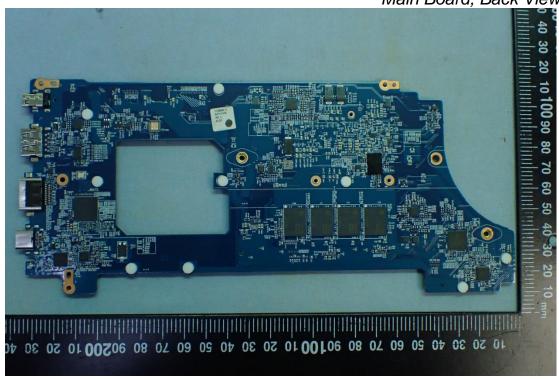

Figure 30

Figure 31 Main Board, Front View

Figure 32 Main Board, Back View

Figure 33 i7-10510U, CPU View

Figure 35

Figure 37 SUB Board, Front View

Figure 38 SUB Board, Back View

Figure 39 WLAN Combo Card View