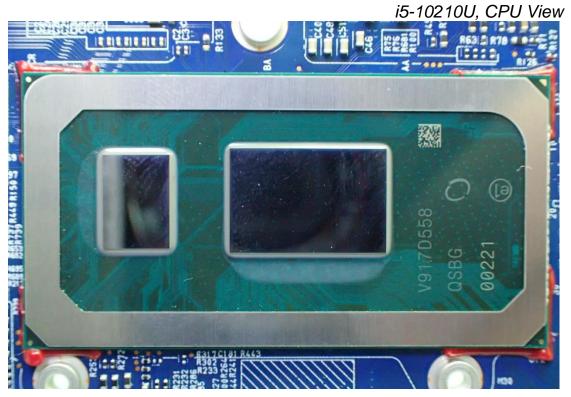

Figure 30

Figure 31 Main Board, Front View

Figure 32 Main Board, Back View

Figure 33 i7-10510U, CPU View

Figure 35

Figure 37 SUB Board, Front View

Figure 38 SUB Board, Back View

Figure 39 WLAN Combo Card View