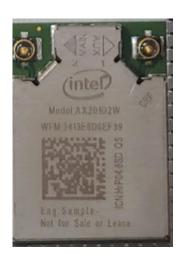

Figure 40 WLAN Combo Card, Remove Cover

Figure 41 Internal View (DC Fan)

Model : 17Z995

Figure 43 LGD, M/N LP170WQ1(SP)(A1), LCD Panel, Back View

Figure 44 WLAN Antenna Position

Figure 45 WLAN Antenna Position