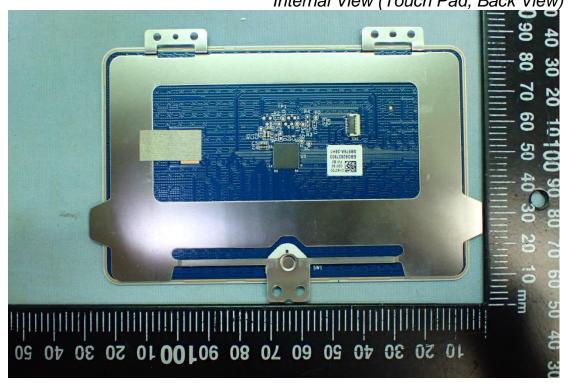

## **EUT Internal Photos**

Figure 24 Internal View (With Keyboard)

Figure 25
Internal View (Removed Cover)

Figure 26 Internal View

Figure 27 Internal View

Figure 28 Internal View

Figure 29
Internal View (Touch Pad, Back View)