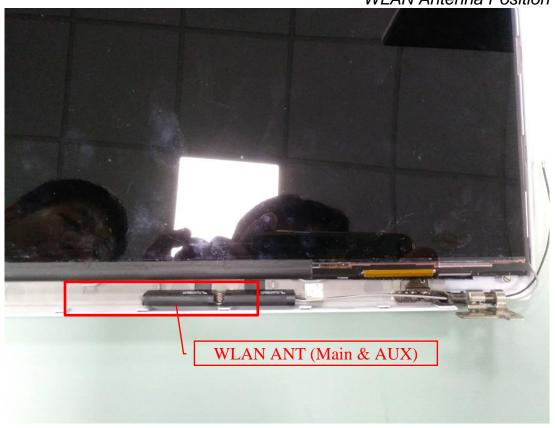

Figure 40 WLAN Combo Card, Remove Cover

Figure 41 Internal View (DC Fan)

Model : 17Z995

Figure 43 LGD, M/N LP170WQ1(SP)(A1), LCD Panel, Back View

Figure 44 WLAN Antenna Position

Figure 45 WLAN Antenna Position