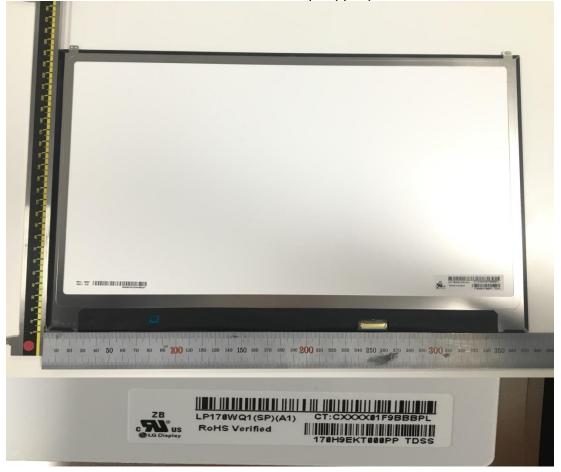

Figure 40 WLAN Combo Card, Remove Cover

Figure 41 Internal View (DC Fan)

Model : 17Z995

Figure 43 LGD, M/N LP170WQ1(SP)(A1), LCD Panel, Back View

Figure 44 WLAN Antenna Position

Figure 45 WLAN Antenna Position