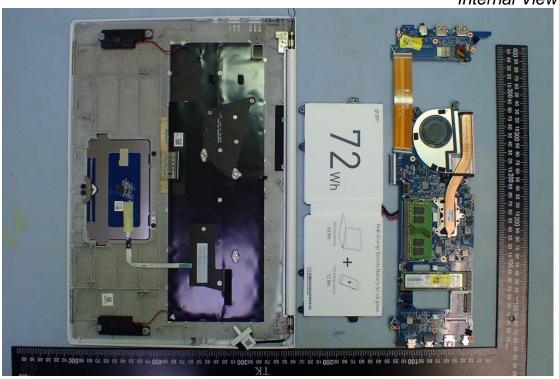

## **EUT Internal Photos**

Figure 24 Internal View (With Keyboard)

Figure 25
Internal View (Removed Cover)

Figure 26 Internal View

Figure 27 Internal View

Figure 28 Internal View

Figure 29
Internal View (Touch Pad, Back View)