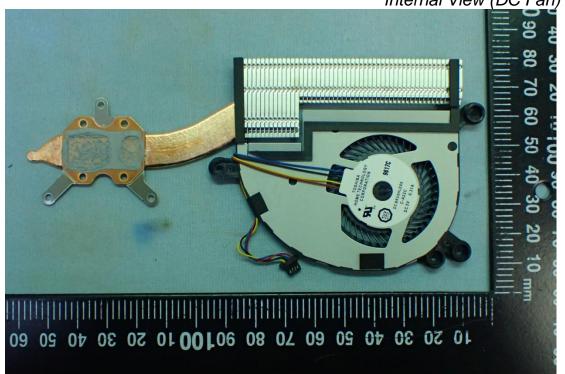

Figure 40 WLAN Combo Card, Remove Cover

Figure 41 Internal View (DC Fan)

Model : 17Z995

Figure 43 LGD, M/N LP170WQ1(SP)(A1), LCD Panel, Back View

Figure 44 WLAN Antenna Position

Figure 45 WLAN Antenna Position