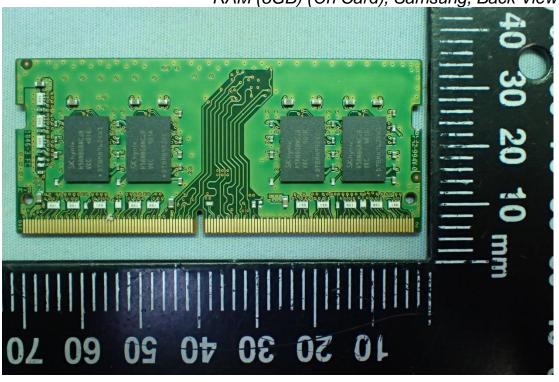

Figure 46 WLAN Combo Antenna

Figure 47
Battery Pack, Front View

Figure 48 Battery Pack, Back View

Figure 49 SSD (512GB), Samsung, Front View

Figure 50

Figure 51 RAM (8GB) (On Card), Samsung, Front View

Figure 52 RAM (8GB) (On Card), Samsung, Back View