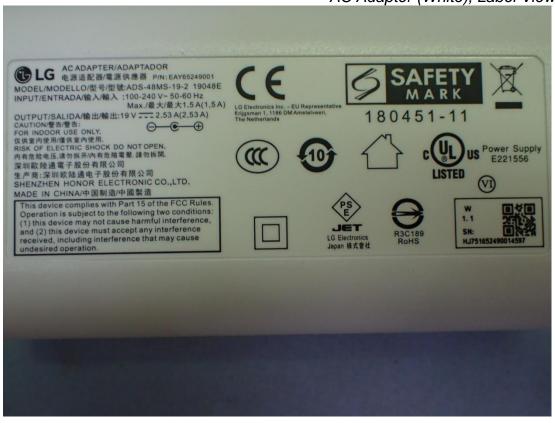

Figure 17 AC Adapter (White), Label View

Figure 18 AC Adapter (Black), Front View

Figure 20 AC Adapter (Black), AC Inlet View

Figure 21 AC Adapter (Black), Label View

Figure 22

Figure 23