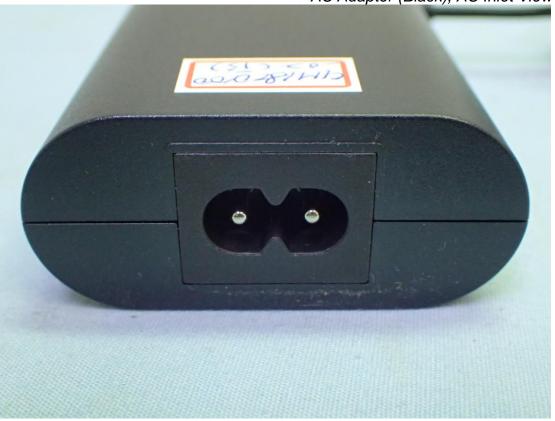

Figure 17 AC Adapter (White), Label View

Figure 18 AC Adapter (Black), Front View

Figure 20 AC Adapter (Black), AC Inlet View

Figure 21 AC Adapter (Black), Label View

Figure 22

Figure 23