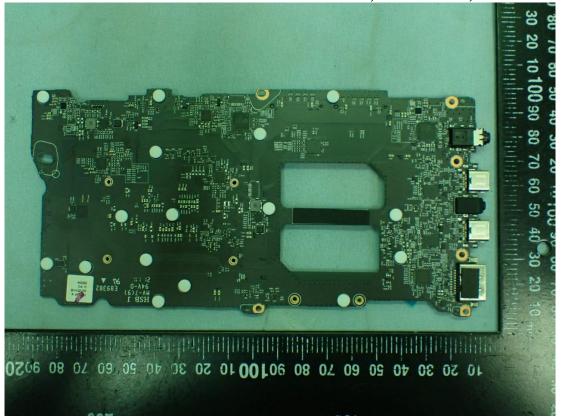

## **EUT Internal Photos**

Figure 32 Internal View (With Black Keyboard)

Figure 33 Internal View

Figure 34 Internal View

Model: 17Z95P Series

Figure 35 Blanc MAIN B/D PCB, Main Board, Front View

Figure 36 Blanc MAIN B/D PCB, Main Board, Back View