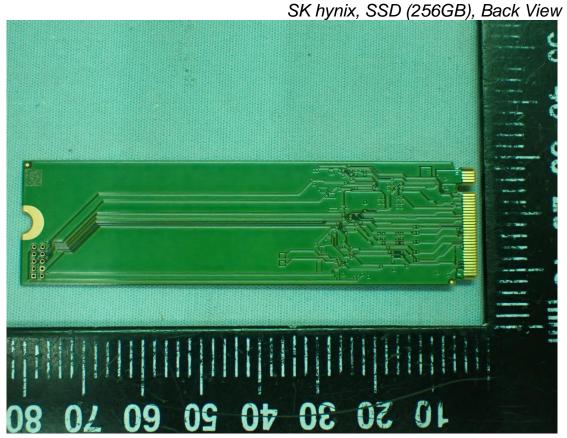

Figure 42 Battery Pack, Back View

Figure 43

Figure 44

Figure 45

Figure 46 SK hynix, SSD (512GB), Back View

Model: 17Z95P Series

Figure 47 SK hynix, SSD (1TB), Front View

Figure 48 SK hynix, SSD (1TB), Back View