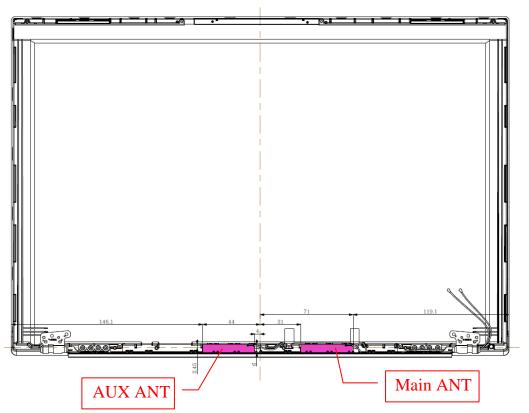

e 36 Blanc MAIN B/D PCB, Main Board, Back View



Figure 37 1xZ90P MAIN B/D PCB, Main Board, Front View



Figure 38 1xZ90P MAIN B/D PCB, Main Board, Back View



Figure 39 WLAN SUB Board, Front View



Figure 40 WLAN SUB Board, Back View





Figure 41 Battery Pack, Front View



Figure 42 Battery Pack, Back View



Figure 43





Figure 44



Figure 45



Figure 46 SK hynix, SSD (512GB), Back View



Model: 17Z95P Series

Figure 47 SK hynix, SSD (1TB), Front View



Figure 48 SK hynix, SSD (1TB), Back View



Figure 49



Figure 50 M/N: LP170WQ1(SP)(E1), LCD Panel, Back View/ Label View







Figure 52 WLAN Combo Card, Remove Cover







Figure 53 INPAQ, M/N WA-P-LELE-04-003, WLAN Combo Antenna



Figure 54 LUXSHARE. M/N L1LRF006-CS-H, WLAN Combo Antenna



Figure 55 Antenna Position