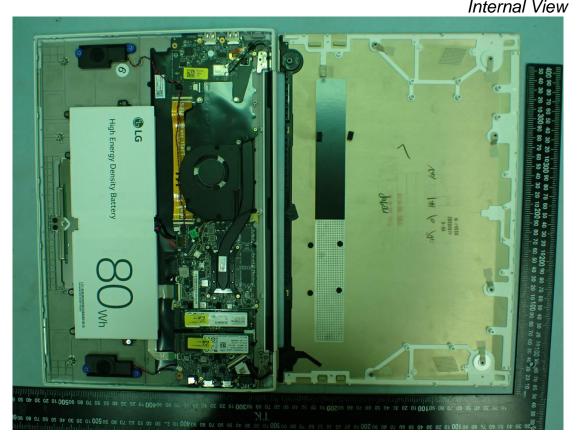

## **EUT Internal Photos**

Figure 32 Internal View (With Black Keyboard)

Figure 33 Internal View

Figure 34 Internal View

Model: 17Z95P Series

Figure 35 Blanc MAIN B/D PCB, Main Board, Front View

Figure 36 Blanc MAIN B/D PCB, Main Board, Back View