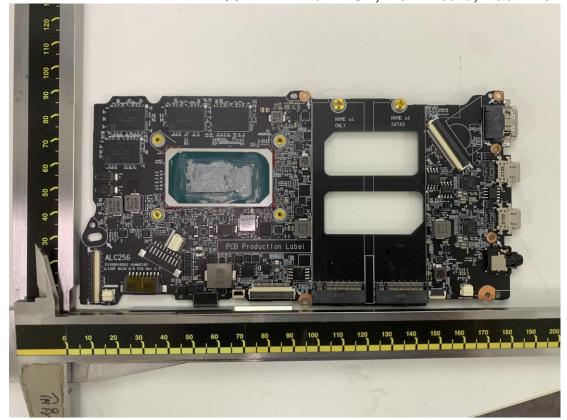

Figure 37 1xZ90P MAIN B/D PCB, Main Board, Front View

Figure 38 1xZ90P MAIN B/D PCB, Main Board, Back View

Figure 39 WLAN SUB Board, Front View

Figure 40 WLAN SUB Board, Back View

Figure 41 Battery Pack, Front View