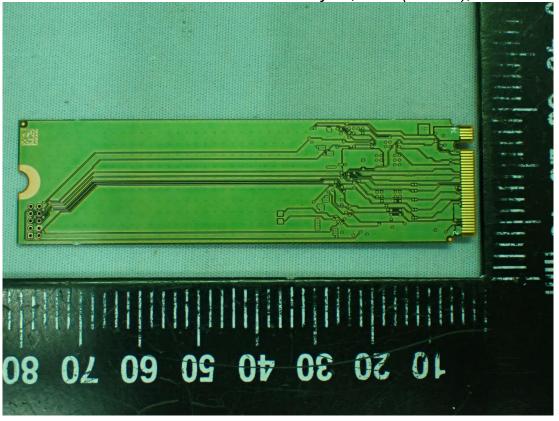

Figure 42 Battery Pack, Back View

Figure 43

Figure 44

Figure 45

Figure 46 SK hynix, SSD (512GB), Back View

Model: 17Z95P Series

Figure 47 SK hynix, SSD (1TB), Front View

Figure 48 SK hynix, SSD (1TB), Back View