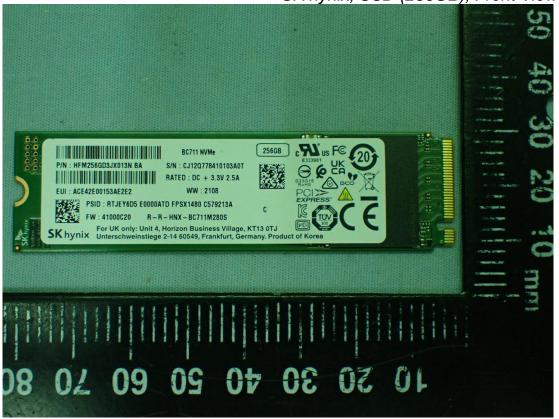

Figure 42 Battery Pack, Back View

Figure 43

Figure 44

Figure 45

Figure 46 SK hynix, SSD (512GB), Back View

Model: 17Z95P Series

Figure 47 SK hynix, SSD (1TB), Front View

Figure 48 SK hynix, SSD (1TB), Back View