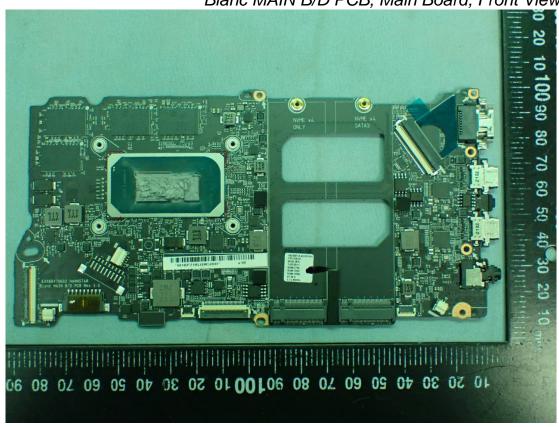

## **EUT Internal Photos**

Figure 32 Internal View (With Black Keyboard)

Figure 33 Internal View

Figure 34 Internal View

Model: 17Z95P Series

Figure 35 Blanc MAIN B/D PCB, Main Board, Front View

Figure 36 Blanc MAIN B/D PCB, Main Board, Back View