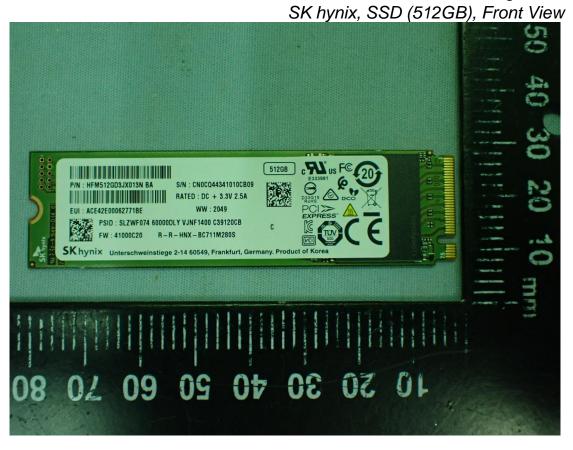

Figure 42 Battery Pack, Back View

Figure 43

Figure 44

Figure 45

Figure 46 SK hynix, SSD (512GB), Back View

Model: 17Z95P Series

Figure 47 SK hynix, SSD (1TB), Front View

Figure 48 SK hynix, SSD (1TB), Back View