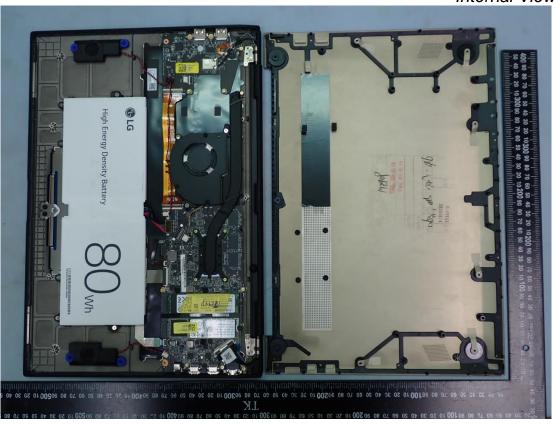

## **EUT Internal Photos**

Figure 32 Internal View (With Black Keyboard)

Figure 33 Internal View

Figure 34 Internal View

Model: 17Z95P Series

Figure 35 Blanc MAIN B/D PCB, Main Board, Front View

Figure 36 Blanc MAIN B/D PCB, Main Board, Back View