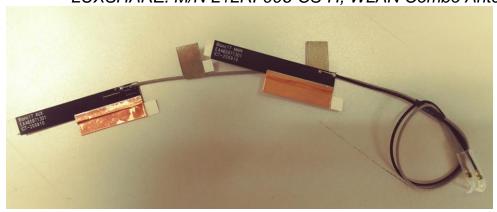

Figure 49

Figure 50 M/N: LP170WQ1(SP)(E1), LCD Panel, Back View/ Label View

Figure 52 WLAN Combo Card, Remove Cover

Figure 53 INPAQ, M/N WA-P-LELE-04-003, WLAN Combo Antenna

Figure 54 LUXSHARE. M/N L1LRF006-CS-H, WLAN Combo Antenna