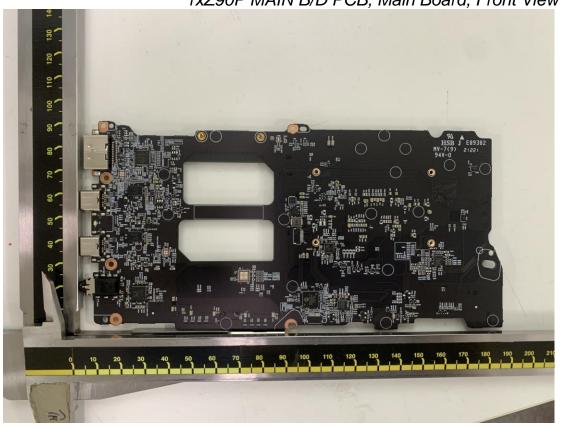

Figure 37 1xZ90P MAIN B/D PCB, Main Board, Front View

Figure 38 1xZ90P MAIN B/D PCB, Main Board, Back View

Figure 39 WLAN SUB Board, Front View

Figure 40 WLAN SUB Board, Back View

Figure 41 Battery Pack, Front View