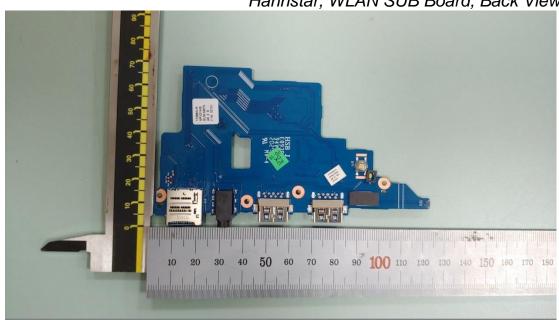

Model: 17Z95N Series

Figure 43 Hannstar, WLAN SUB Board, Back View

Figure 44
Elec & Eltek, WLAN SUB Board, Front View

Figure 45

Figure 46 WLAN Combo Card View

Figure 47 WLAN Combo Card, Remove Cover

Figure 48 Internal View (DC Fan)