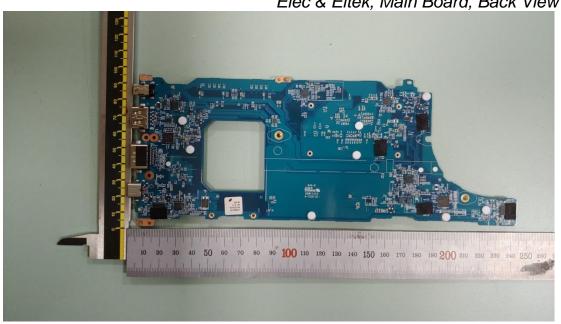

Figure 36 Hannstar, Main Board, Front View

Figure 37

Figure 38 Elec & Eltek, Main Board, Front View

Figure 39 Elec & Eltek, Main Board, Back View

Figure 40 i7-1165G7, CPU View

Figure 41

Figure 42 Hannstar, WLAN SUB Board, Front View