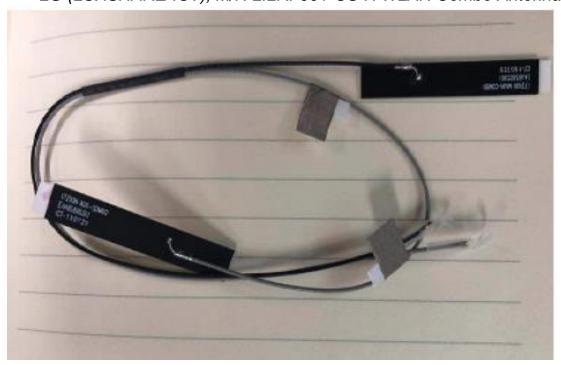

Model: 17Z95N Series

Figure 54 LG (LUXSHARE-ICT), M/N LILRF001-CS-H WLAN Combo Antenna Position

Figure 55 LG (LUXSHARE-ICT), M/N LILRF001-CS-H WLAN Combo Antenna

Figure 56 Battery Pack, Front View

Figure 57