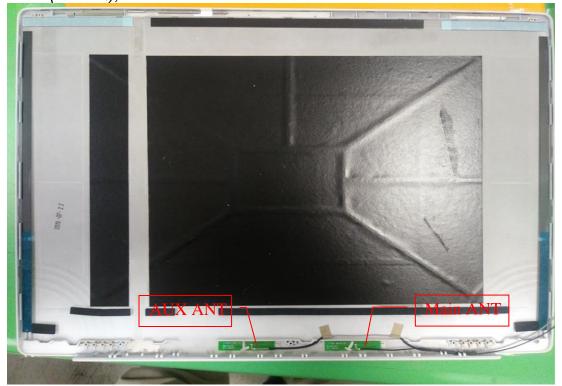

Model: 17Z95N Series

Figure 49 LGD, M/N LP170WQ1(SP)(A1), LCD Panel, Front View

Figure 50 LGD, M/N LP170WQ1(SP)(A1), LCD Panel, Back View

Figure 52 LG (INPAQ), M/N WA-P-LBLB-04-068 WLAN Combo Antenna Position