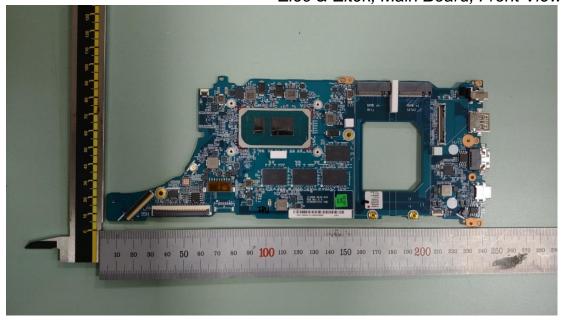

Figure 36 Hannstar, Main Board, Front View

Figure 37

Figure 38 Elec & Eltek, Main Board, Front View

Figure 39 Elec & Eltek, Main Board, Back View

Figure 40 i7-1165G7, CPU View

Figure 41

Figure 42 Hannstar, WLAN SUB Board, Front View