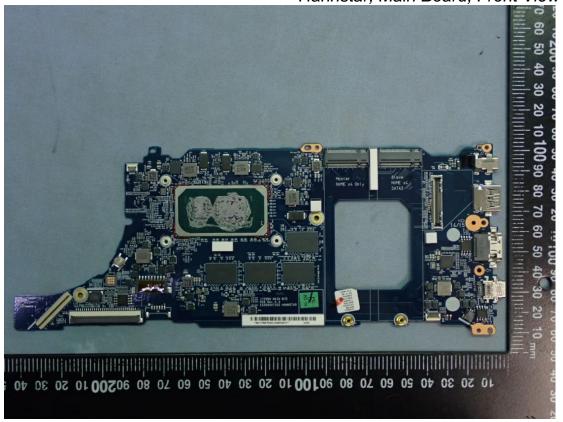

Figure 36 Hannstar, Main Board, Front View

Figure 37

Figure 38 Elec & Eltek, Main Board, Front View

Figure 39 Elec & Eltek, Main Board, Back View

Figure 40 i7-1165G7, CPU View

Figure 41

Figure 42 Hannstar, WLAN SUB Board, Front View