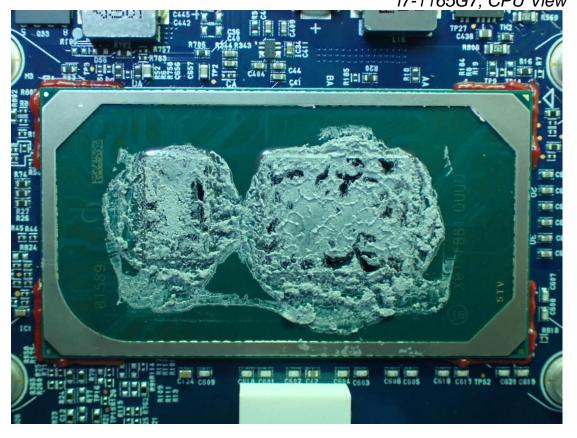

Figure 36 Hannstar, Main Board, Front View

Figure 37

Figure 38 Elec & Eltek, Main Board, Front View

Figure 39 Elec & Eltek, Main Board, Back View

Figure 40 i7-1165G7, CPU View

Figure 41

Figure 42 Hannstar, WLAN SUB Board, Front View