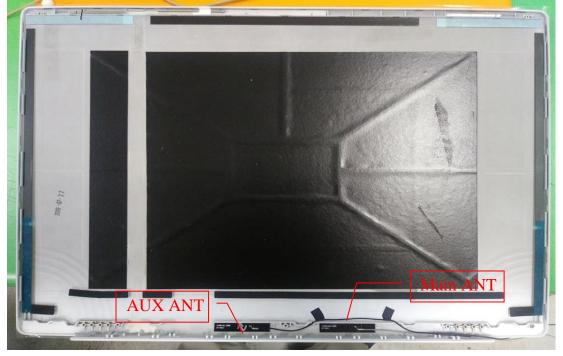

Model: 17Z95N Series

Figure 54 LG (LUXSHARE-ICT), M/N LILRF001-CS-H WLAN Combo Antenna Position

Figure 55 LG (LUXSHARE-ICT), M/N LILRF001-CS-H WLAN Combo Antenna

Figure 56 Battery Pack, Front View

Figure 57