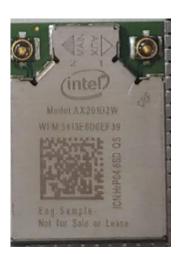

Model: 17Z95N Series

Figure 43 Hannstar, WLAN SUB Board, Back View

Figure 44
Elec & Eltek, WLAN SUB Board, Front View

Figure 45

Figure 46 WLAN Combo Card View

Figure 47 WLAN Combo Card, Remove Cover

Figure 48 Internal View (DC Fan)