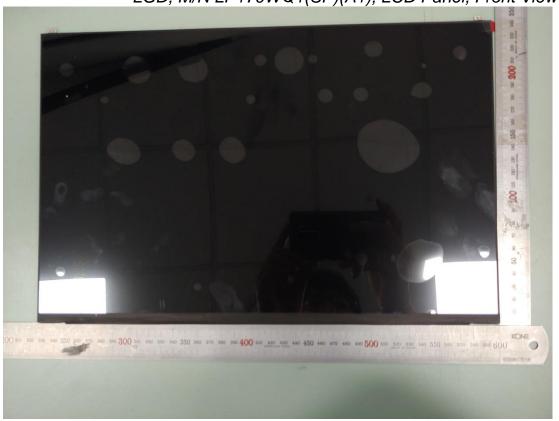

Model: 17Z95N Series

Figure 49 LGD, M/N LP170WQ1(SP)(A1), LCD Panel, Front View

Figure 50 LGD, M/N LP170WQ1(SP)(A1), LCD Panel, Back View

Figure 52 LG (INPAQ), M/N WA-P-LBLB-04-068 WLAN Combo Antenna Position