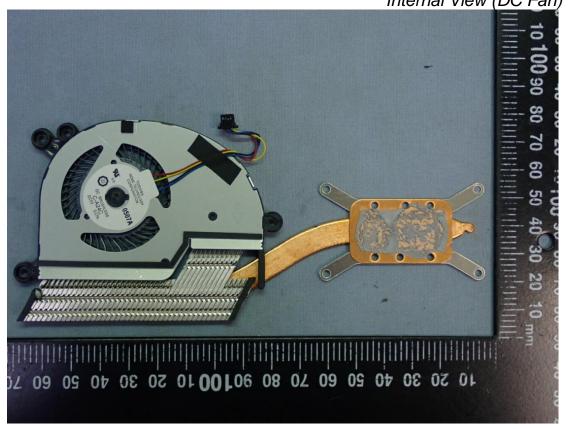

Model: 17Z95N Series

Figure 43 Hannstar, WLAN SUB Board, Back View

Figure 44
Elec & Eltek, WLAN SUB Board, Front View

Figure 45

Figure 46 WLAN Combo Card View

Figure 47 WLAN Combo Card, Remove Cover

Figure 48 Internal View (DC Fan)