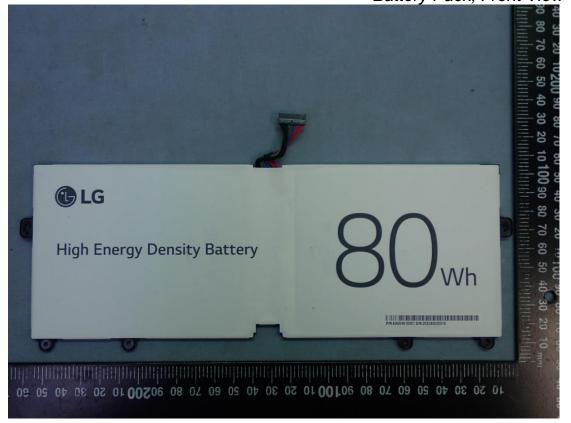

Model: 17Z95N Series

Figure 54 LG (LUXSHARE-ICT), M/N LILRF001-CS-H WLAN Combo Antenna Position

Figure 55 LG (LUXSHARE-ICT), M/N LILRF001-CS-H WLAN Combo Antenna

Figure 56 Battery Pack, Front View

Figure 57