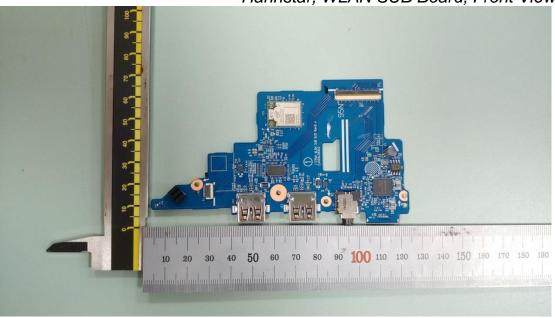

Figure 36 Hannstar, Main Board, Front View

Figure 37

Figure 38 Elec & Eltek, Main Board, Front View

Figure 39 Elec & Eltek, Main Board, Back View

Figure 40 i7-1165G7, CPU View

Figure 41

Figure 42 Hannstar, WLAN SUB Board, Front View

Model: 17Z95N Series

Figure 43 Hannstar, WLAN SUB Board, Back View

Figure 44
Elec & Eltek, WLAN SUB Board, Front View

Figure 45

Figure 46 WLAN Combo Card View

Figure 47 WLAN Combo Card, Remove Cover

Figure 48 Internal View (DC Fan)