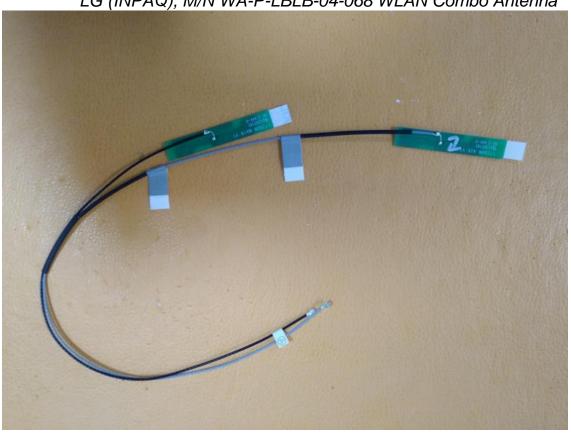

Model: 17Z95N Series

Figure 49 LGD, M/N LP170WQ1(SP)(A1), LCD Panel, Front View

Figure 50 LGD, M/N LP170WQ1(SP)(A1), LCD Panel, Back View

Figure 52 LG (INPAQ), M/N WA-P-LBLB-04-068 WLAN Combo Antenna Position