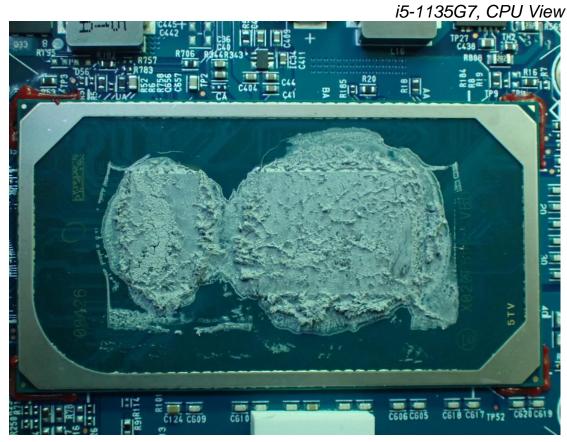

Figure 36 Hannstar, Main Board, Front View

Figure 37

Figure 38 Elec & Eltek, Main Board, Front View

Figure 39 Elec & Eltek, Main Board, Back View

Figure 40 i7-1165G7, CPU View

Figure 41

Figure 42 Hannstar, WLAN SUB Board, Front View