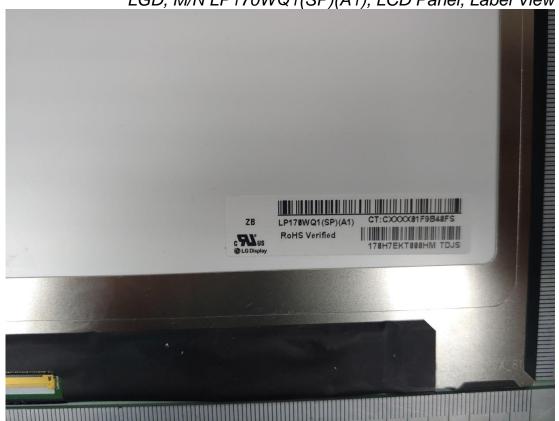

Model: 17Z95N Series

Figure 49 LGD, M/N LP170WQ1(SP)(A1), LCD Panel, Front View

Figure 50 LGD, M/N LP170WQ1(SP)(A1), LCD Panel, Back View

Figure 52 LG (INPAQ), M/N WA-P-LBLB-04-068 WLAN Combo Antenna Position