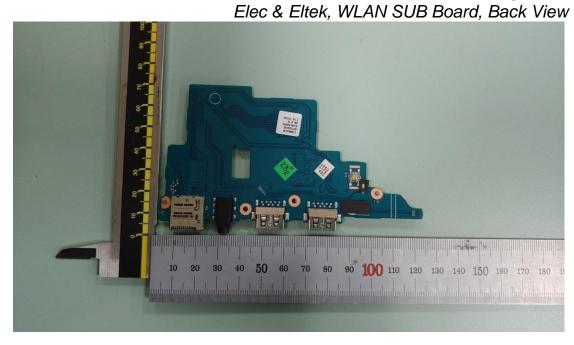

Model: 17Z95N Series

Figure 43 Hannstar, WLAN SUB Board, Back View

Figure 44
Elec & Eltek, WLAN SUB Board, Front View

Figure 45

Figure 46 WLAN Combo Card View

Figure 47 WLAN Combo Card, Remove Cover

Figure 48 Internal View (DC Fan)