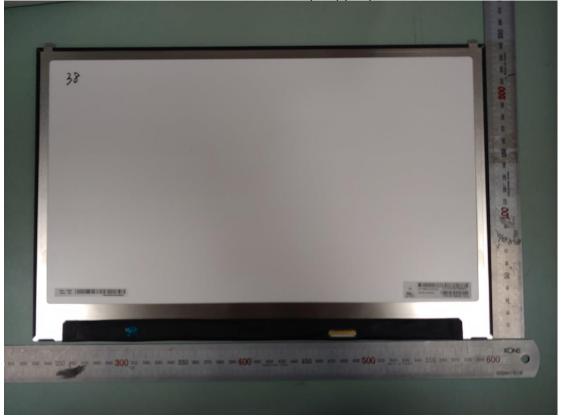

Model: 17Z95N Series

Figure 49 LGD, M/N LP170WQ1(SP)(A1), LCD Panel, Front View

Figure 50 LGD, M/N LP170WQ1(SP)(A1), LCD Panel, Back View

Figure 52 LG (INPAQ), M/N WA-P-LBLB-04-068 WLAN Combo Antenna Position