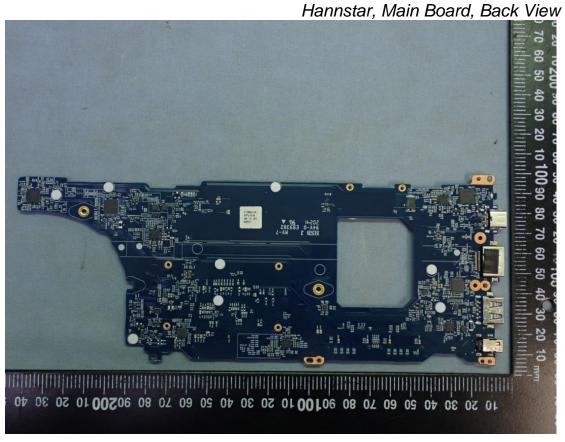

Figure 36 Hannstar, Main Board, Front View

Figure 37

Figure 38 Elec & Eltek, Main Board, Front View

Figure 39 Elec & Eltek, Main Board, Back View

Figure 40 i7-1165G7, CPU View

Figure 41

Figure 42 Hannstar, WLAN SUB Board, Front View