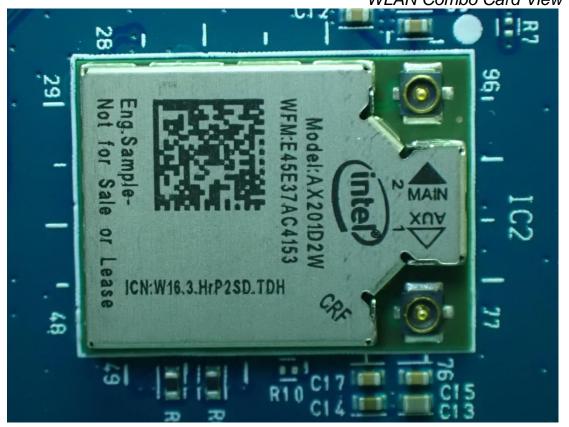

Model: 17Z95N Series

Figure 43 Hannstar, WLAN SUB Board, Back View

Figure 44
Elec & Eltek, WLAN SUB Board, Front View

Figure 45

Figure 46 WLAN Combo Card View

Figure 47 WLAN Combo Card, Remove Cover

Figure 48 Internal View (DC Fan)