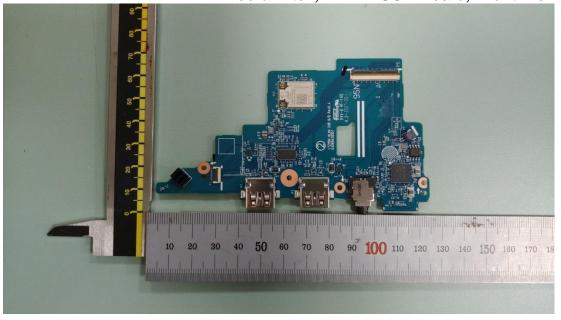

Model: 17Z95N Series

Figure 43 Hannstar, WLAN SUB Board, Back View

Figure 44
Elec & Eltek, WLAN SUB Board, Front View

Figure 45

Figure 46 WLAN Combo Card View

Figure 47 WLAN Combo Card, Remove Cover

Figure 48 Internal View (DC Fan)