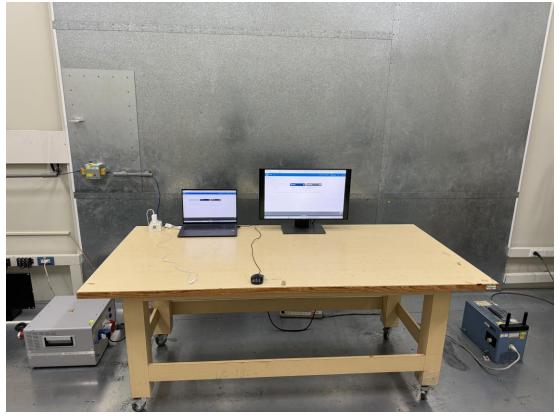

## **B.1** Conducted Emission Measurement

FRONT VIEW

BACK VIEW

File Number: C1M2309035

Report Number: EM-F230501 This test report may be reproduced in full only. The document may only be updated by Audix Technology Corp. personnel. Any changes will be noted in the Document History section of the report.