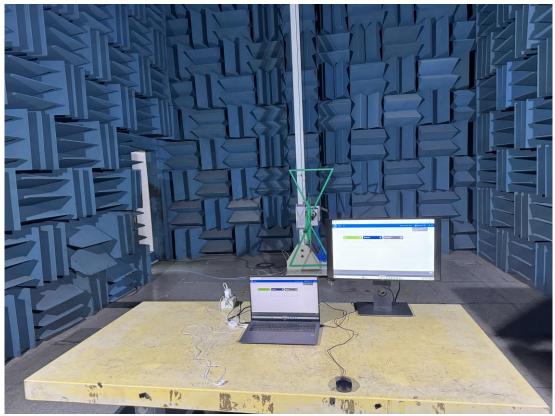

## **B.2** Radiated Measurement at Chamber

## Frequency Below to 1GHz

Frequency Above to 1GHz

File Number: C1M2309035

Report Number: EM-F230501

This test report may be reproduced in full only. The document may only be updated by Audix Technology Corp. personnel. Any changes will be noted in the Document History section of the report.