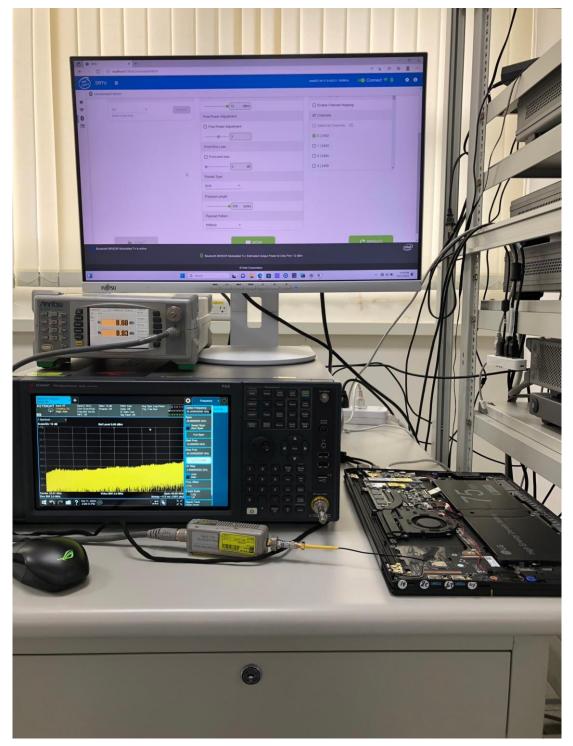

## **B.3 RF Conducted Measurement**

File Number: C1M2309035

Report Number: EM-F230501

This test report may be reproduced in full only. The document may only be updated by Audix Technology Corp. personnel. Any changes will be noted in the Document History section of the report.