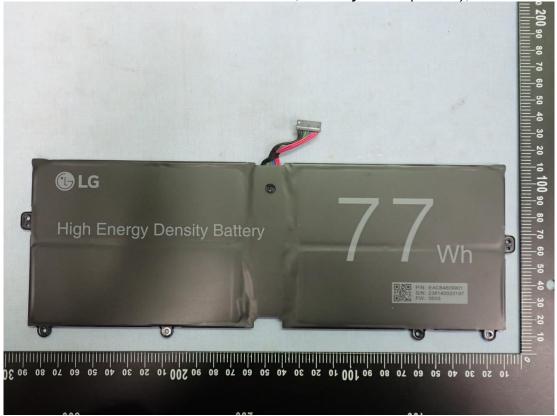

Figure 23 This Time add, Battery Pack (77Wh), Front View

Figure 24 This Time add, Battery Pack (77Wh), Back View