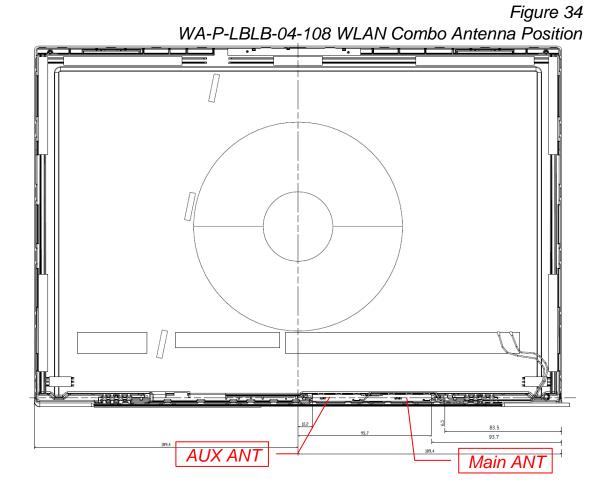

Figure 30 L1LRF009-CS-H, WLAN Combo Antenna Position

Figure 31 WA-P-LELE-04-011, WLAN Combo Antenna Position

Aux Antenna

Figure 32 L1LRF009-CS-H, WLAN Combo Antenna Position

Aux Antenna Main Antenna

Figure 33 WA-P-LBLB-04-108 WLAN Combo Antenna View