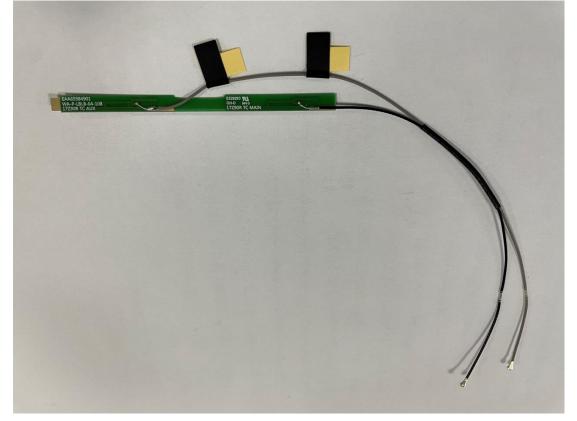

## Figure 25 This Time add, Battery Pack (77Wh), Label View

Figure 27 WA-P-LELE-04-011, WLAN Combo Antenna

Figure 28 WA-P-LELE-04-011, WLAN Combo Antenna Position

Figure 29 L1LRF009-CS-H, WLAN Combo Antenna