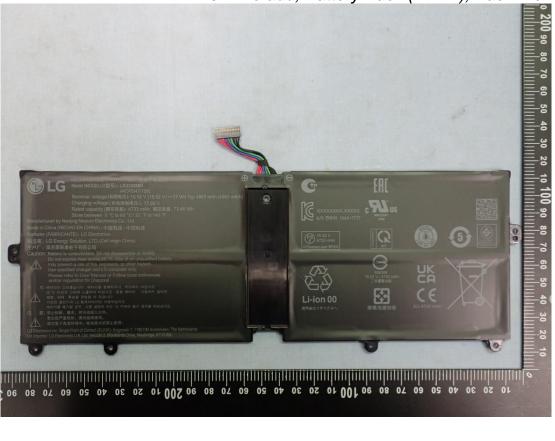

## Figure 25 This Time add, Battery Pack (77Wh), Label View

Figure 27 WA-P-LELE-04-011, WLAN Combo Antenna

Figure 28 WA-P-LELE-04-011, WLAN Combo Antenna Position

Figure 29 L1LRF009-CS-H, WLAN Combo Antenna