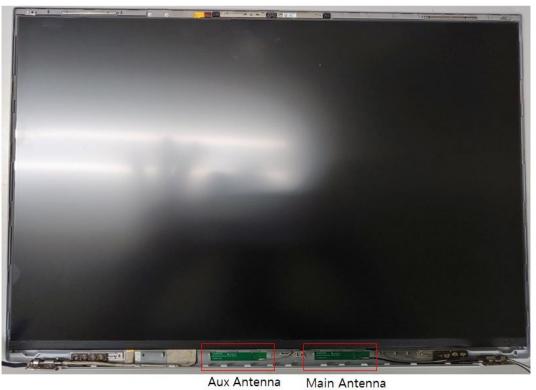

Figure 30 L1LRF009-CS-H, WLAN Combo Antenna Position

Figure 31 WA-P-LELE-04-011, WLAN Combo Antenna Position

Aux Antenna

Figure 32 L1LRF009-CS-H, WLAN Combo Antenna Position

Aux Antenna Main Antenna

Figure 33 WA-P-LBLB-04-108 WLAN Combo Antenna View