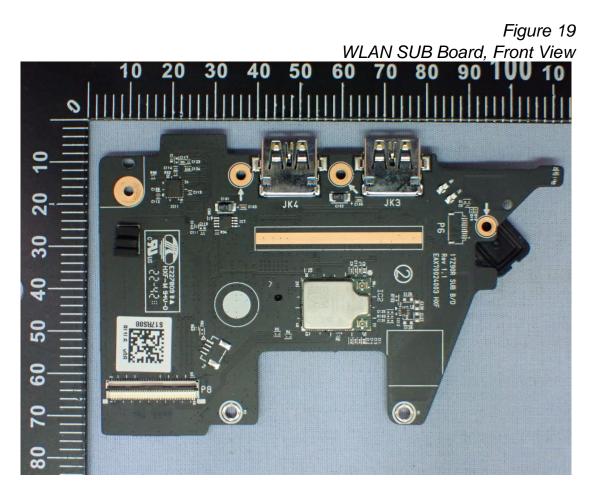

Figure 17 This Time add (MTL MAIN B/D) Main Board, Front View

Figure 18 This Time add (MTL MAIN B/D) Main Board, Back View

Figure 20 WLAN SUB Board, Back View

Figure 22 WLAN Combo Card, Without Shield and Back View