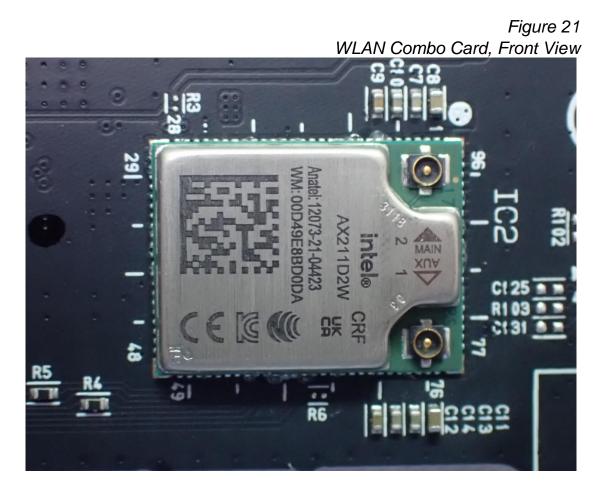

Figure 17 This Time add (MTL MAIN B/D) Main Board, Front View

Figure 18 This Time add (MTL MAIN B/D) Main Board, Back View

Figure 20 WLAN SUB Board, Back View

Figure 22 WLAN Combo Card, Without Shield and Back View