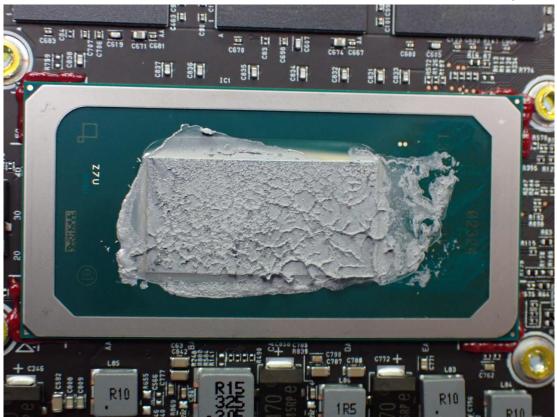

ppearance (Black), Bottom View





Figure 12 General Appearance (Black), Side View



## **EUT Internal Photos**



Figure 13 General Appearance (White), Internal View

Figure 14 General Appearance (Black), Internal View





Figure 15 Internal View (Removed Cover)

Figure 16 Internal View (Removed Components)





Figure 17 This Time add (MTL MAIN B/D) Main Board, Front View

Figure 18 This Time add (MTL MAIN B/D) Main Board, Back View





Figure 20 WLAN SUB Board, Back View





Figure 22 WLAN Combo Card, Without Shield and Back View





Figure 23 This Time add, Battery Pack (77Wh), Front View

Figure 24 This Time add, Battery Pack (77Wh), Back View



## <text><text><text><text><text><text><text><text><text><text><text><text><text><text><text><text>

## Figure 26 This Time add, CPU



## Figure 25 This Time add, Battery Pack (77Wh), Label View



Figure 27 WA-P-LELE-04-011, WLAN Combo Antenna

Figure 28 WA-P-LELE-04-011, WLAN Combo Antenna Position



Figure 29 L1LRF009-CS-H, WLAN Combo Antenna



Figure 30 L1LRF009-CS-H, WLAN Combo Antenna Position



Figure 31 WA-P-LELE-04-011, WLAN Combo Antenna Position

Aux Antenna

Figure 32 L1LRF009-CS-H, WLAN Combo Antenna Position



Aux Antenna Main Antenna



Figure 33 WA-P-LBLB-04-108 WLAN Combo Antenna View





Figure 35 This Time add, USB Type C Cable (3A)

Figure 36 This Time add, USB Type C Cable (3A)