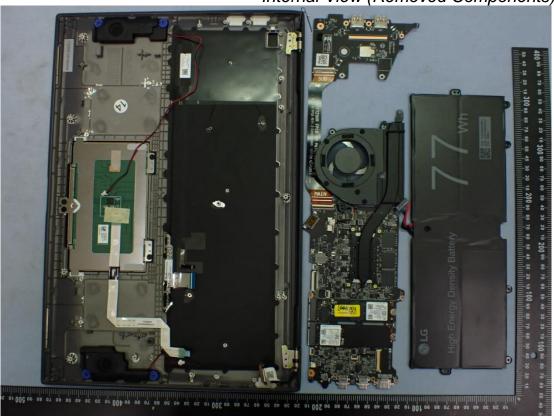

## **EUT Internal Photos**

Figure 13 General Appearance (White), Internal View

Figure 14 General Appearance (Black), Internal View

Figure 15 Internal View (Removed Cover)

Figure 16 Internal View (Removed Components)