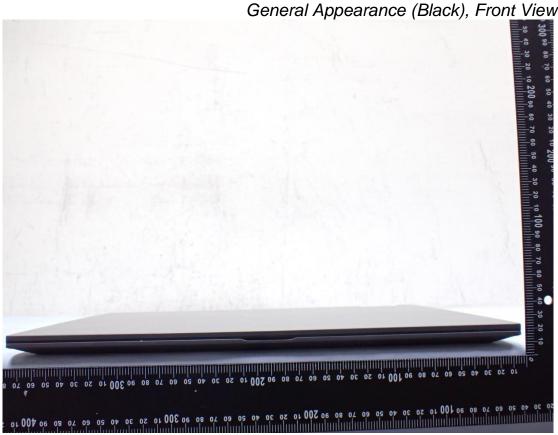

Figure 5 General Appearance (White), Side View

Figure 7 General Appearance (Black), Front View

Figure 8 General Appearance (Black), Back View

Figure 9 General Appearance (Black), Top View

Figure 10 General Appearance (Black), Bottom View