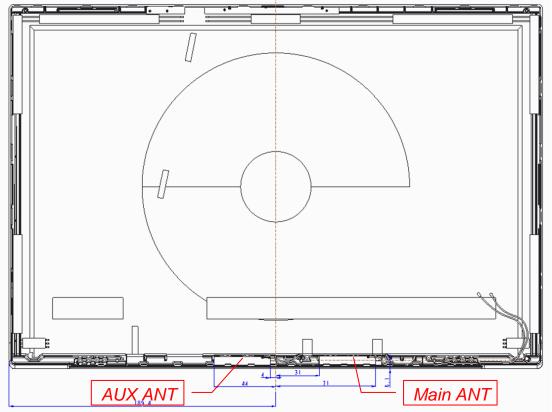

Figure 30 L1LRF009-CS-H, WLAN Combo Antenna Position

Figure 31 WA-P-LELE-04-011, WLAN Combo Antenna Position

Aux Antenna

Figure 32 L1LRF009-CS-H, WLAN Combo Antenna Position

Aux Antenna Main Antenna

Figure 33 WA-P-LBLB-04-108 WLAN Combo Antenna View