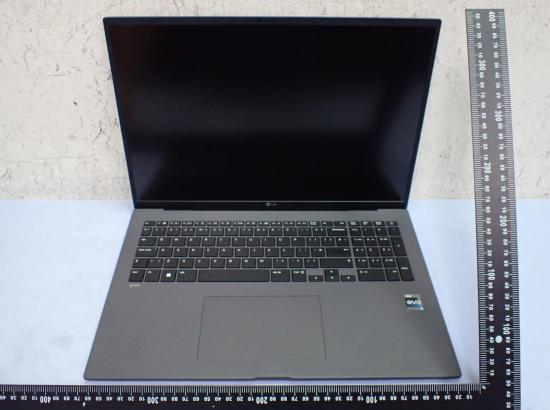

Figure 5 General Appearance (White), Side View







Figure 7 General Appearance (Black), Front View

Figure 8 General Appearance (Black), Back View





Figure 9 General Appearance (Black), Top View

Figure 10 General Appearance (Black), Bottom View





Figure 12 General Appearance (Black), Side View



## **EUT Internal Photos**



Figure 13 General Appearance (White), Internal View

Figure 14 General Appearance (Black), Internal View





Figure 15 Internal View (Removed Cover)

Figure 16 Internal View (Removed Components)





Figure 17 This Time add (MTL MAIN B/D) Main Board, Front View

Figure 18 This Time add (MTL MAIN B/D) Main Board, Back View





Figure 20 WLAN SUB Board, Back View





Figure 22 WLAN Combo Card, Without Shield and Back View





Figure 23 This Time add, Battery Pack (77Wh), Front View

Figure 24 This Time add, Battery Pack (77Wh), Back View



## <text><text><text><text><text><text><text><text><text><text><text><text><text><text><text><text>

## Figure 26 This Time add, CPU



## Figure 25 This Time add, Battery Pack (77Wh), Label View



Figure 27 WA-P-LELE-04-011, WLAN Combo Antenna

Figure 28 WA-P-LELE-04-011, WLAN Combo Antenna Position



Figure 29 L1LRF009-CS-H, WLAN Combo Antenna



Figu