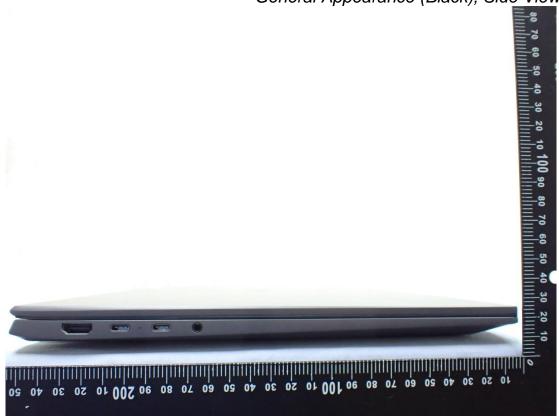

Figure 5 General Appearance (White), Side View







Figure 7 General Appearance (Black), Front View

Figure 8 General Appearance (Black), Back View





Figure 9 General Appearance (Black), Top View

Figure 10 General Appearance (Black), Bottom View





Figure 12 General Appearance (Black), Side View



## **EUT Internal Photos**



Figure 13 General Appearance (White), Internal View

Figure 14 General Appearance (Black), Internal View





Figure 15 Internal View (Removed Cover)

Figure 16 Internal View (Removed Components)





Figure 17 This Time add (MTL MAIN B/D) Main Board, Front View

Figure 18 This Time add (MTL MAIN B/D) Main Board, Back View





Figure 20 WLAN SUB Board, Back View





Figure 22 WLAN Combo Card, Without Shield and Back View





Figure 23 This Time add, Battery Pack (77Wh), Front View

Figure 24 This Time add, Battery Pack (77Wh), Back View



## <text><text><text><text><text><text><text><text><text><text><text><text><text><text><text><text>

## Figure 26 This Time add, CPU



## Figure 25 This Time add, Battery Pack (77Wh), Label View



Figure 27 WA-P-LELE-