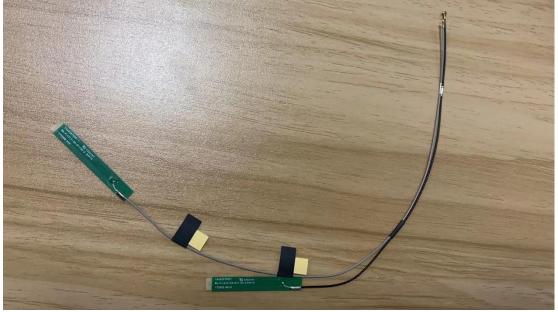

## Figure 25 This Time add, Battery Pack (77Wh), Label View

Figure 27 WA-P-LELE-04-011, WLAN Combo Antenna

Figure 28 WA-P-LELE-04-011, WLAN Combo Antenna Position

Figure 29 L1LRF009-CS-H, WLAN Combo Antenna