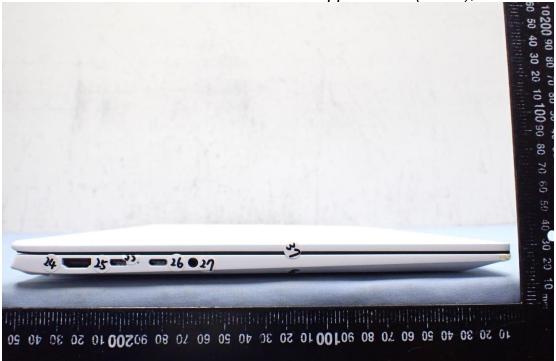

Figure 5 General Appearance (White), Side View







Figure 7 General Appearance (Black), Front View

Figure 8 General Appearance (Black), Back View





Figure 9 General Appearance (Black), Top View

Figure 10 General Appearance (Black), Bottom View





Figure 12 General Appearance (Black), Side View



## **EUT Internal Photos**



Figure 13 General Appearance (White), Internal View

Figure 14 General Appearance (Black), Internal View





Figure 15 Internal View (Removed Cover)

Figure 16 Internal View (Removed Components)





Figure 17 This Time add (MTL MAIN B/D) Main Board, Front View

Figure 18 This Time add (MTL MAIN B/D) Main Board, Back View





Figure 20 WLAN SUB Board, Back View





Figure 22 WLAN Combo Card, Without Shield and Back View





Figure 23 This Time add, Battery Pack (77Wh), Front View

Figure 24 This Time ad