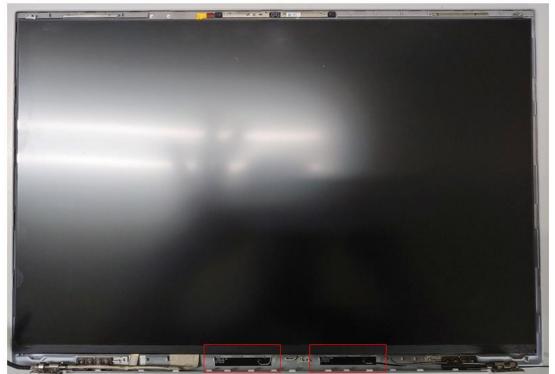

Figure 30 L1LRF009-CS-H, WLAN Combo Antenna Position

Figure 31 WA-P-LELE-04-011, WLAN Combo Antenna Position

Aux Antenna

Figure 32 L1LRF009-CS-H, WLAN Combo Antenna Position

Aux Antenna Main Antenna

Figure 33 WA-P-LBLB-04-108 WLAN Combo Antenna View