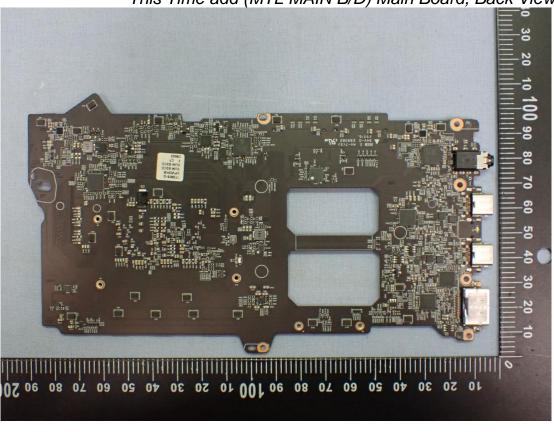

Figure 17 This Time add (MTL MAIN B/D) Main Board, Front View

Figure 18 This Time add (MTL MAIN B/D) Main Board, Back View

Figure 20 WLAN SUB Board, Back View

Figure 22 WLAN Combo Card, Without Shield and Back View