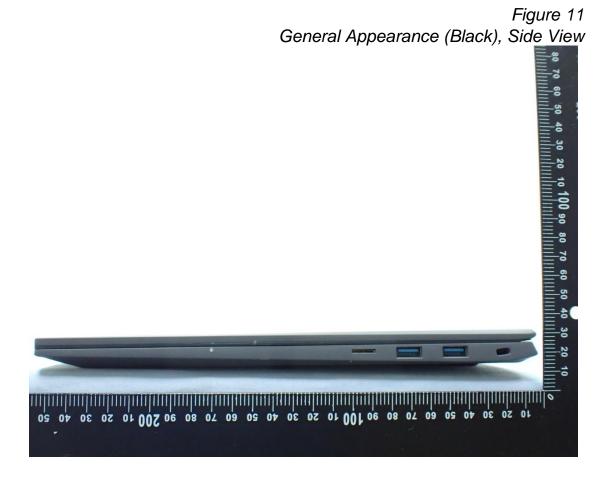

Figure 5 General Appearance (White), Side View

Figure 7 General Appearance (Black), Front View

Figure 8 General Appearance (Black), Back View

Figure 9 General Appearance (Black), Top View

Figure 10 General Appearance (Black), Bottom View