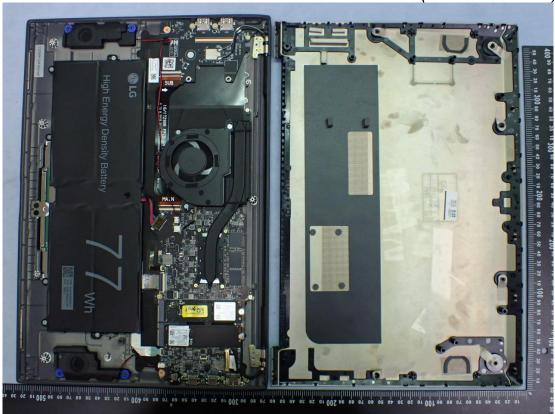

## **EUT Internal Photos**

Figure 13 General Appearance (White), Internal View

Figure 14 General Appearance (Black), Internal View

Figure 15 Internal View (Removed Cover)

Figure 16 Internal View (Removed Components)