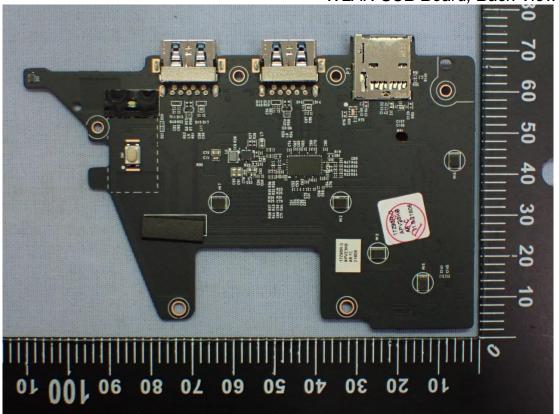

Figure 17 This Time add (MTL MAIN B/D) Main Board, Front View

Figure 18 This Time add (MTL MAIN B/D) Main Board, Back View

Figure 20 WLAN SUB Board, Back View

Figure 22 WLAN Combo Card, Without Shield and Back View