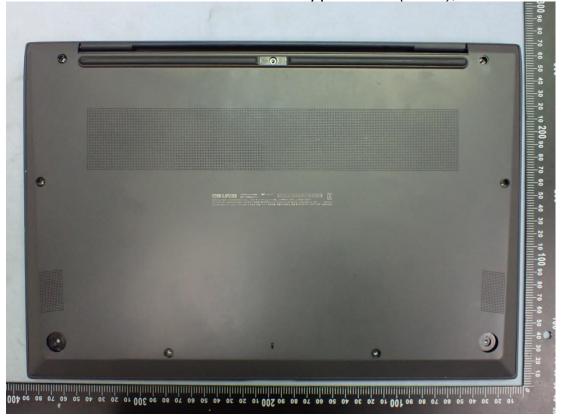

Figure 5 General Appearance (White), Side View

Figure 7 General Appearance (Black), Front View

Figure 8 General Appearance (Black), Back View

Figure 9 General Appearance (Black), Top View

Figure 10 General Appearance (Black), Bottom View