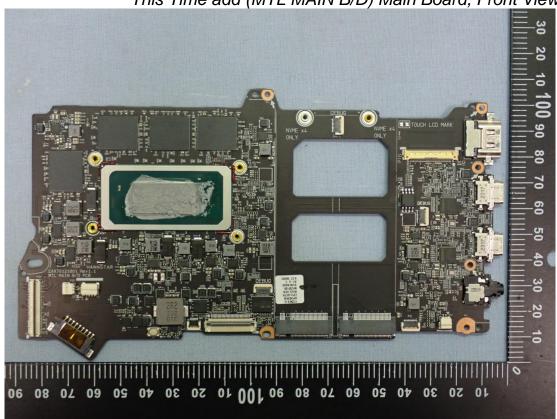

Figure 17 This Time add (MTL MAIN B/D) Main Board, Front View

Figure 18 This Time add (MTL MAIN B/D) Main Board, Back View

Figure 20 WLAN SUB Board, Back View

Figure 22 WLAN Combo Card, Without Shield and Back View