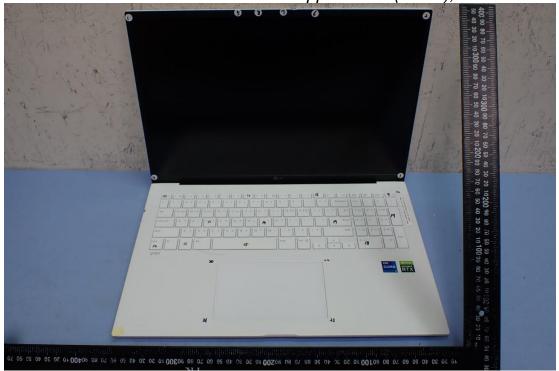

Figure 5 General Appearance (White), Side View

Figure 7 General Appearance (Black), Front View

Figure 8 General Appearance (Black), Back View

Figure 9 General Appearance (Black), Top View

Figure 10 General Appearance (Black), Bottom View