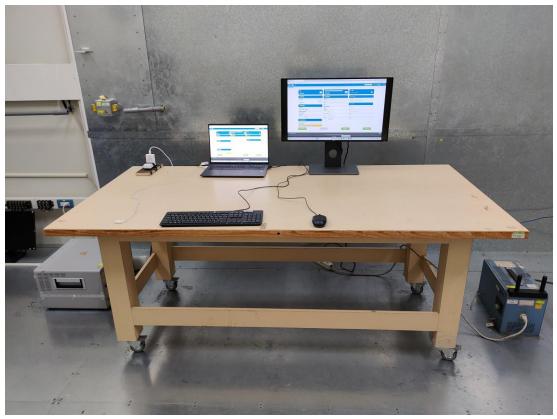

## **B.1** Conducted Emission Measurement

FRONT VIEW

BACK VIEW

File Number: C1M2306127

Report Number: EM-F230337

This test report may be reproduced in full only. The document may only be updated by Audix Technology Corp. personnel. Any changes will be noted in the Document History section of the report.