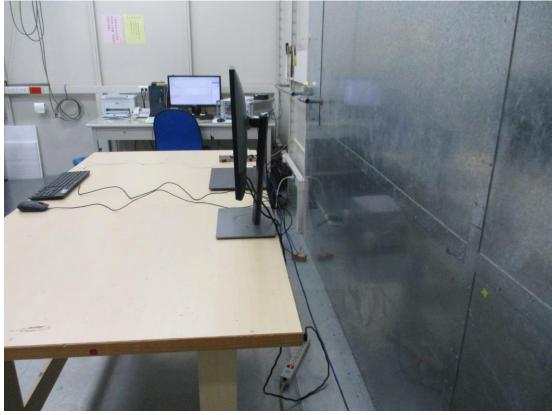

## **B.2** Radiated Measurement at Chamber

Frequency Below to 1GHz

Frequency Above to 1GHz

File Number: C1M2306127

Report Number: EM-F230337

This test report may be reproduced in full only. The document may only be updated by Audix Technology Corp. personnel. Any changes will be noted in the Document History section of the report.