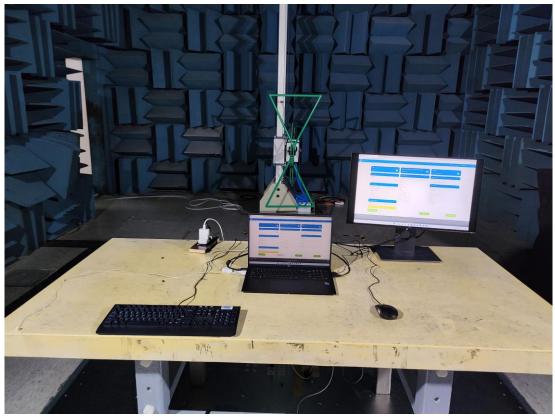

## **B.2** Radiated Measurement at Chamber

Frequency Below to 1GHz

Frequency Above to 1GHz

File Number: C1M2306127

Report Number: EM-F230337

This test report may be reproduced in full only. The document may only be updated by Audix Technology Corp. personnel. Any changes will be noted in the Document History section of the report.