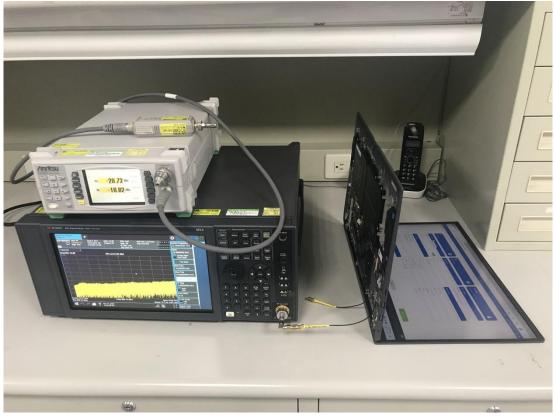

## **B.3 RF Conducted Measurement**

For Contention Based Protocol Test only

File Number: C1M2210142

Report Number: EM-F220749

This test report may be reproduced in full only. The document may only be updated by Audix Technology Corp. personnel. Any changes will be noted in the Document History section of the report.