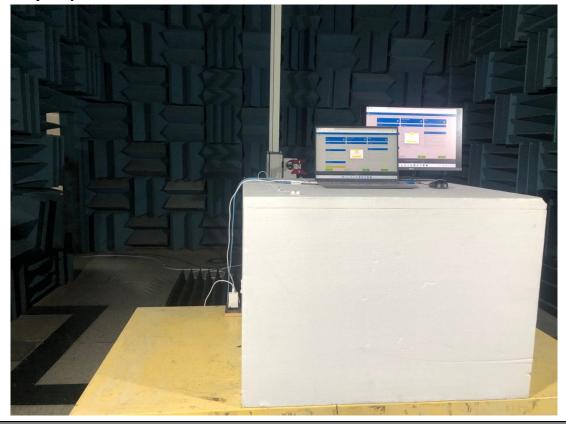

## **B.2** Radiated Measurement at Chamber

Frequency Below to 1GHz

Frequency Above to 1GHz

File Number: C1M2210142Report Number: EM-F220749This test report may be reproduced in full only. The document may only be updated by Audix Technology<br/>Corp. personnel. Any changes will be noted in the Document History section of the report.