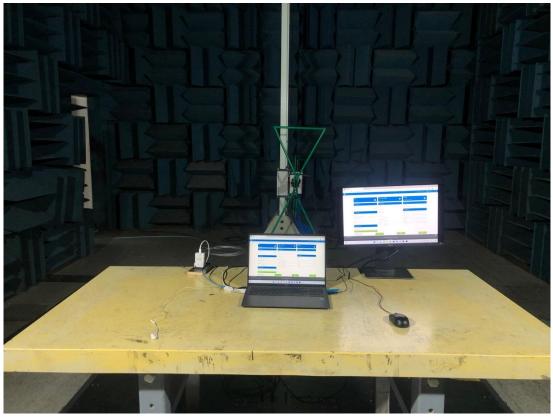

## **B.2** Radiated Measurement at Chamber

Frequency Below to 1GHz

Frequency Above to 1GHz

File Number: C1M2210142Report Number: EM-F220749This test report may be reproduced in full only. The document may only be updated by Audix Technology<br/>Corp. personnel. Any changes will be noted in the Document History section of the report.