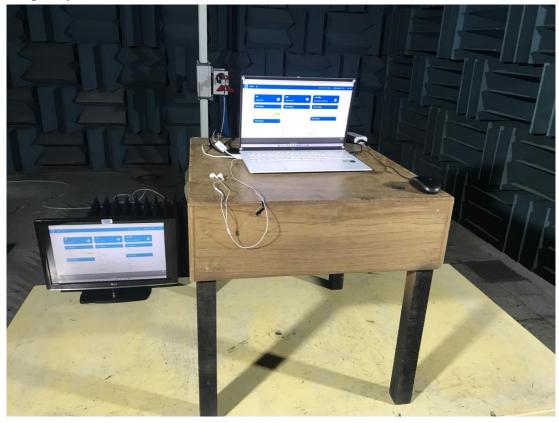

## **B.2** Radiated Measurement at Chamber

## Frequency Below to 1GHz

Frequency Above to 1GHz

File Number: C1M2203390

Report Number: EM-F220381

This test report may be reproduced in full only. The document may only be updated by Audix Technology Corp. personnel. Any changes will be noted in the Document History section of the report.