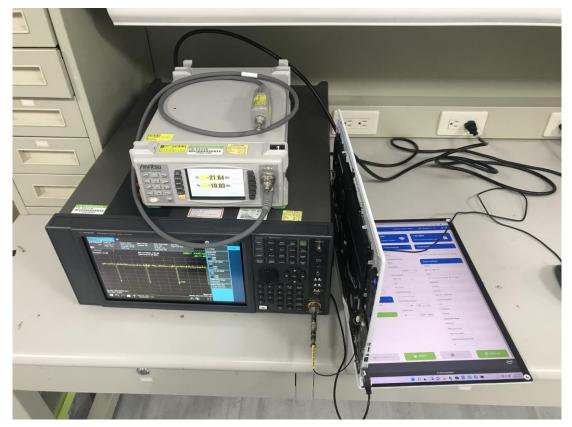

## **B.3 RF Conducted Measurement**

File Number: C1M2203390

Report Number: EM-F220381

This test report may be reproduced in full only. The document may only be updated by Audix Technology Corp. personnel. Any changes will be noted in the Document History section of the report.