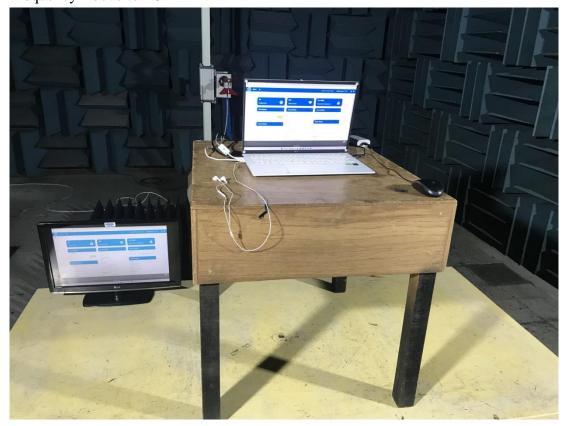

## **B.2** Radiated Measurement at Chamber

Frequency Below to 1GHz

Frequency Above to 1GHz

File Number: C1M2203390

Report Number: EM-F220382

AUDIX Technology Corp. No. 491, Zhongfu Rd., Linkou Dist., New Taipei City244, Taiwan Tel: +886 2 26099301 Fax: +886 2 26099303