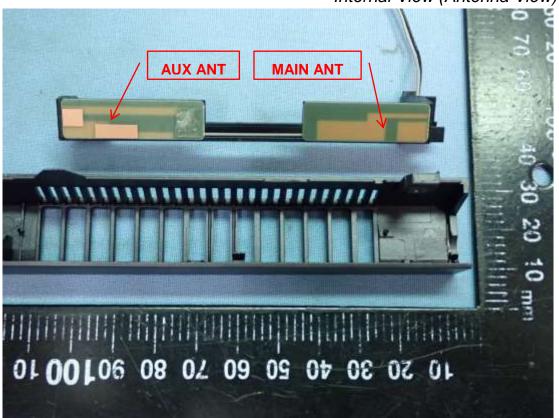

0

Figure 13 Internal View

Figure 14 Internal View

Figure 15 Internal View (Antenna Location)

Figure 16 Internal View (Antenna View)

Figure 17 Main Antenna View

Figure 18 AUX Antenna View)

Figure 20 Internal View