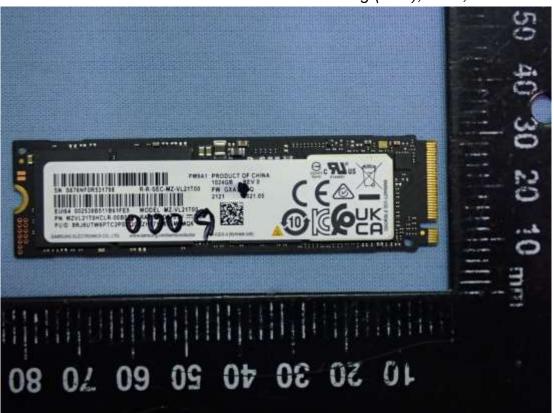

Figure 29 SK hynix, Memory, Front View

Figure 30 SK hynix, Memory, Back View

Figure 31 Samsung, Memory, Front View

Figure 32 Samsung, Memory, Back View

Figure 33 Samsung (1TB), SSD, Front View

Figure 34 Samsung (1TB), SSD, SSD, Back View

Figure 35 Samsung (512GB), SSD, Front View

Figure 36 Samsung (512GB), SSD, Back View

Figure 37 SK Hynix (256GB), SSD, Front View

Figure 38 SK Hynix (256GB), SSD, Back View

a g 8 鹄 8 20 3 đ 8 ã 5 8 â 8 3 h 0 