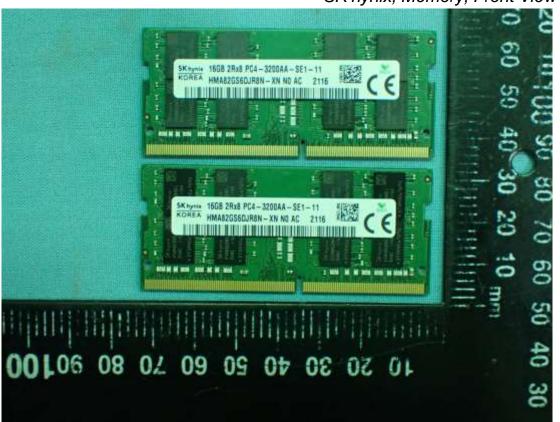

Figure 29 SK hynix, Memory, Front View

Figure 30 SK hynix, Memory, Back View

Figure 31 Samsung, Memory, Front View

Figure 32 Samsung, Memory, Back View

Figure 33 Samsung (1TB), SSD, Front View

Figure 34 Samsung (1TB), SSD, SSD, Back View