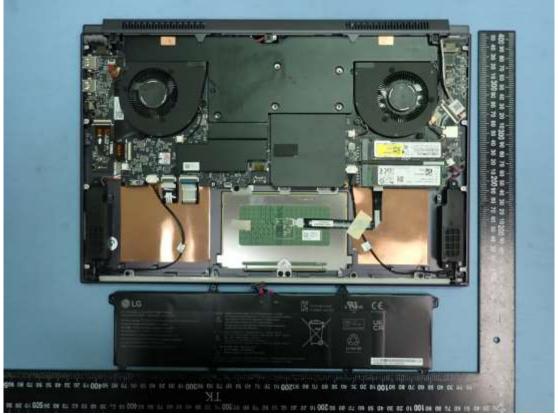

0

Figure 13 Internal View

Figure 14 Internal View

Figure 15 Internal View (Antenna Location)

Figure 16 Internal View (Antenna View)

Figure 17 Main Antenna View

Figure 18 AUX Antenna View)

Figure 20 Internal View

Figure 19 Internal View

Figure 21 IO Board, Front View

Figure 22 IO Board, Back View

Figure 23 SUB Board, Front View

Figure 25 Main Board, Front View

Figure 26 Main Board, Back View

Figure 28 WLAN Combo Card, Without Shield and Back View