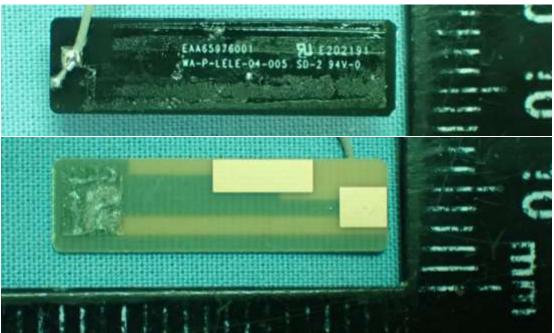

0

Figure 13 Internal View

Figure 14 Internal View

Figure 15 Internal View (Antenna Location)

Figure 16 Internal View (Antenna View)

Figure 17 Main Antenna View

Figure 18 AUX Antenna View)

Figure 20 Internal View

Figure 19 Internal View

Figure 21 IO Board, Front View

Figure 22 IO Board, Back View

Figure 23 SUB Board, Front View

Figure 25 Main Board, Front View

Figure 26 Main Board, Back View

Figure 28 WLAN Combo Card, Without Shield and Back View