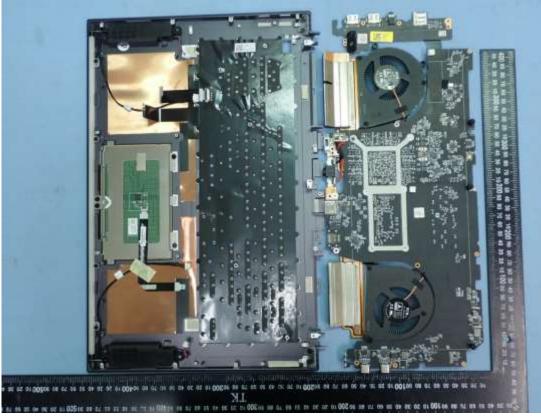

Figure 19 Internal View

Figure 21 IO Board, Front View

Figure 22 IO Board, Back View

Figure 23 SUB Board, Front View

Figure 25 Main Board, Front View

Figure 26 Main Board, Back View

Figure 28 WLAN Combo Card, Without Shield and Back View