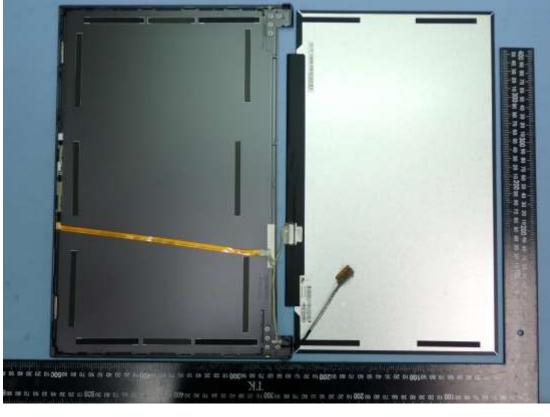

0

Figure 13 Internal View

Figure 14 Internal View

Figure 15 Internal View (Antenna Location)

Figure 16 Internal View (Antenna View)

Figure 17 Main Antenna View

Figure 18 AUX Antenna View)

Figure 20 Internal View

Figure 19 Internal View

Figure 21 IO Board, Front View

Figure 22 IO Board, Back View

Figure 23 SUB Board, Front View

Figure 25 Main Board, Front View

Figure 26 Main Board, Back View

Figure 28 WLAN Combo Card, Without Shield and Back View