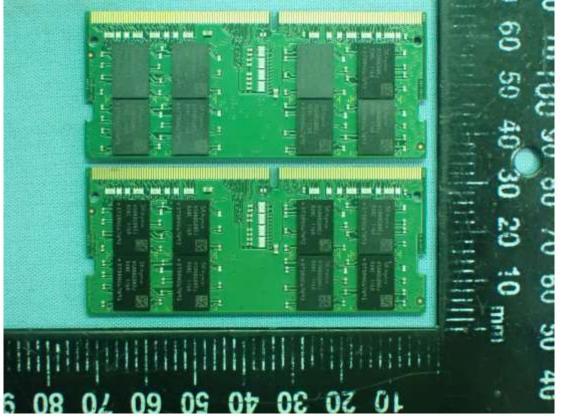

Figure 29 SK hynix, Memory, Front View

Figure 30 SK hynix, Memory, Back View

Figure 31 Samsung, Memory, Front View

Figure 32 Samsung, Memory, Back View

Figure 33 Samsung (1TB), SSD, Front View

Figure 34 Samsung (1TB), SSD, SSD, Back View