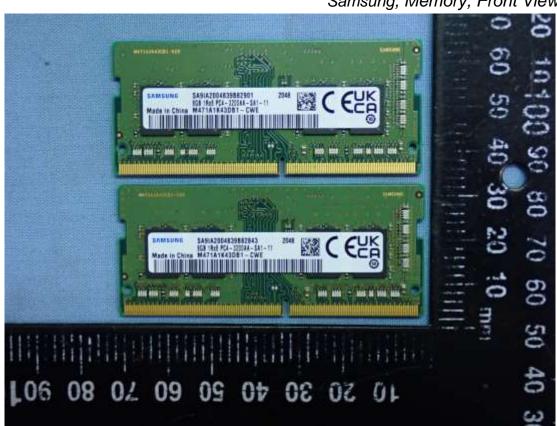

Figure 29 SK hynix, Memory, Front View

Figure 30 SK hynix, Memory, Back View

Figure 31 Samsung, Memory, Front View

Figure 32 Samsung, Memory, Back View

Figure 33 Samsung (1TB), SSD, Front View

Figure 34 Samsung (1TB), SSD, SSD, Back View