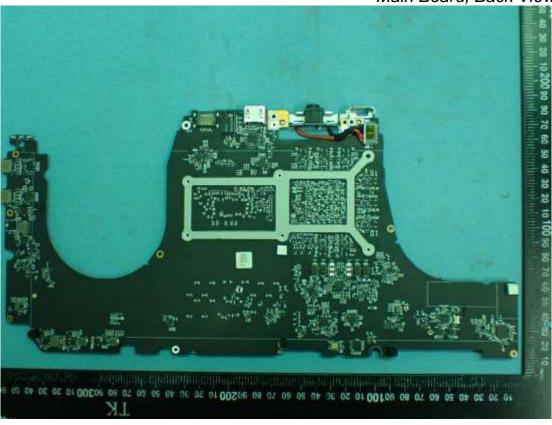

Figure 19 Internal View

Figure 21 IO Board, Front View

Figure 22 IO Board, Back View

Figure 23 SUB Board, Front View

Figure 25 Main Board, Front View

Figure 26 Main Board, Back View

Figure 28 WLAN Combo Card, Without Shield and Back View