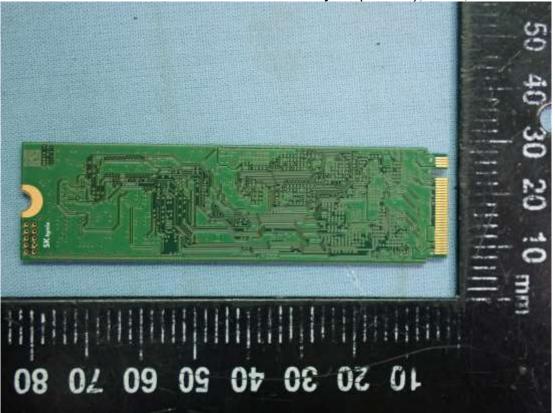

Figure 29 SK hynix, Memory, Front View

Figure 30 SK hynix, Memory, Back View

Figure 31 Samsung, Memory, Front View

Figure 32 Samsung, Memory, Back View

Figure 33 Samsung (1TB), SSD, Front View

Figure 34 Samsung (1TB), SSD, SSD, Back View