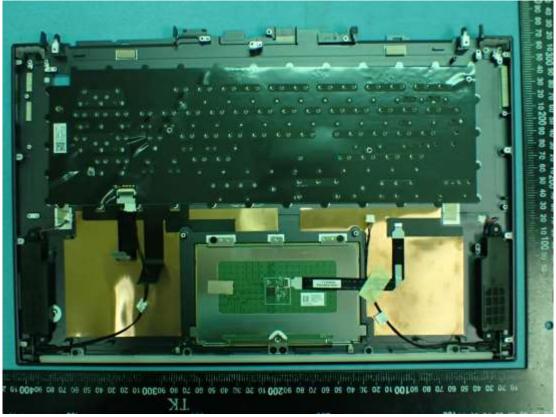

Figure 19 Internal View

Figure 21 IO Board, Front View

Figure 22 IO Board, Back View

Figure 23 SUB Board, Front View

Figure 25 Main Board, Front View

Figure 26 Main Board, Back View

Figure 28 WLAN Combo Card, Without Shield and Back View