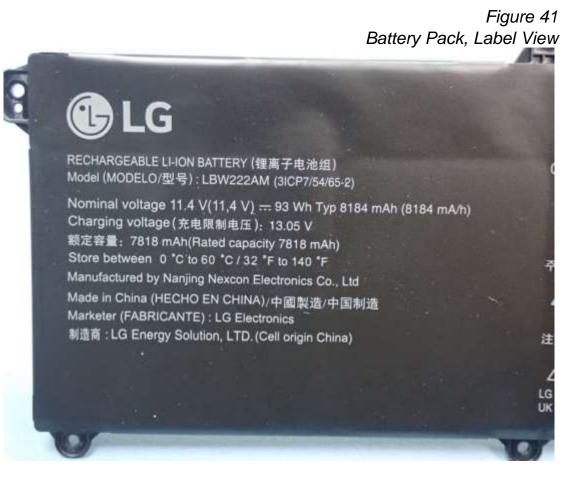

Figure 39 Battery Pack, Front View

Figure 42 LCD Panel, Front View

Figure 43 LCD Panel, Back View

Figure 44 LCD Panel, Label View

Figure 45 SP8001, Touch Pad, Back View

Figure 46 SD081A-36H0, Touch Pad, Back View