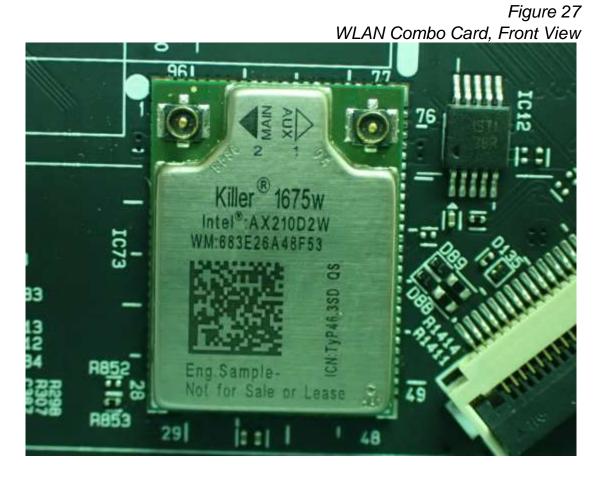

Figure 19 Internal View

Figure 21 IO Board, Front View

Figure 22 IO Board, Back View

Figure 23 SUB Board, Front View

Figure 25 Main Board, Front View

Figure 26 Main Board, Back View

Figure 28 WLAN Combo Card, Without Shield and Back View