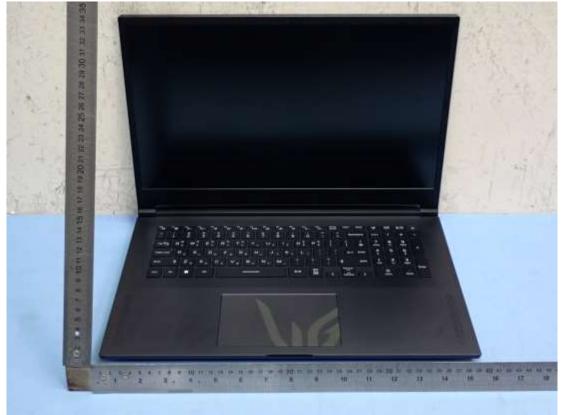

## **EUT Internal Photos**

Figure 7 Internal View



Figure 8 Internal View





Figure 9 Internal View

Figure 10 Internal View





001



Figure 11 Internal View



Figure 12 Internal View

0



Figure 13 Internal View



Figure 14 Internal View





Figure 15 Internal View (Antenna Location)

Figure 16 Internal View (Antenna View)



Figure 17 Main Antenna View



Figure 18 AUX Antenna View)





Figure 20 Internal View



Figure 19 Internal View

Figure 21 IO Board, Front View



Figure 22 IO Board, Back View







Figure 23 SUB Board, Front View



Figure 25 Main Board, Front View

Figure 26 Main Board, Back View





Figure 28 WLAN Combo Card, Without Shield and Back View





Figure 29 SK hynix, Memory, Front View

Figure 30 SK hynix, Memory, Back View





Figure 31 Samsung, Memory, Front View

Figure 32 Samsung, Memory, Back Vie