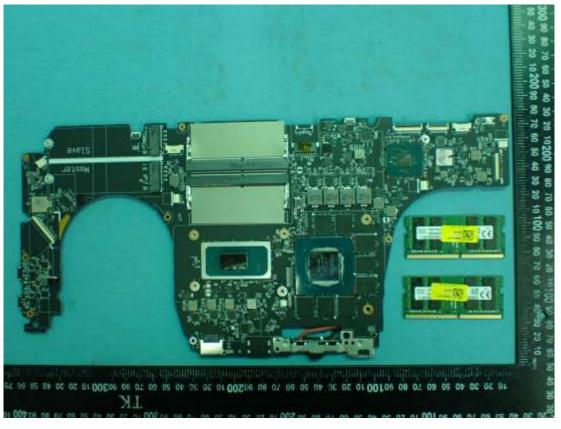

Figure 19 Internal View

Figure 21 IO Board, Front View

Figure 22 IO Board, Back View

Figure 23 SUB Board, Front View

Figure 25 Main Board, Front View

Figure 26 Main Board, Back View

Figure 28 WLAN Combo Card, Without Shield and Back View