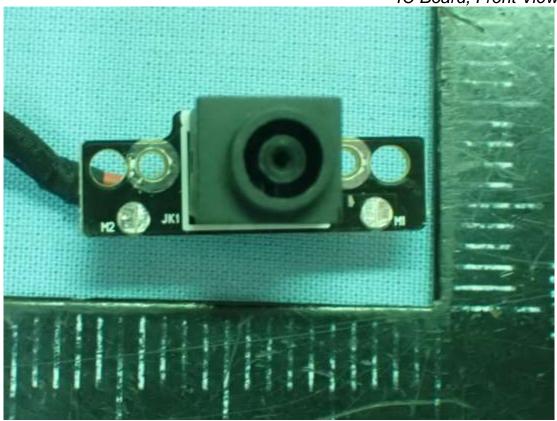

Figure 19 Internal View

Figure 21 IO Board, Front View

Figure 22 IO Board, Back View

Figure 23 SUB Board, Front View

Figure 25 Main Board, Front View

Figure 26 Main Board, Back View

Figure 28 WLAN Combo Card, Without Shield and Back View