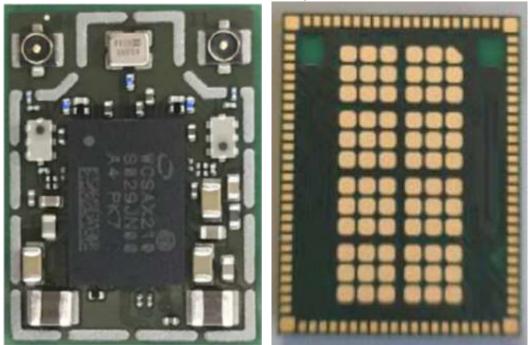

Figure 19 Internal View

Figure 21 IO Board, Front View

Figure 22 IO Board, Back View

Figure 23 SUB Board, Front View

Figure 25 Main Board, Front View

Figure 26 Main Board, Back View

Figure 28 WLAN Combo Card, Without Shield and Back View