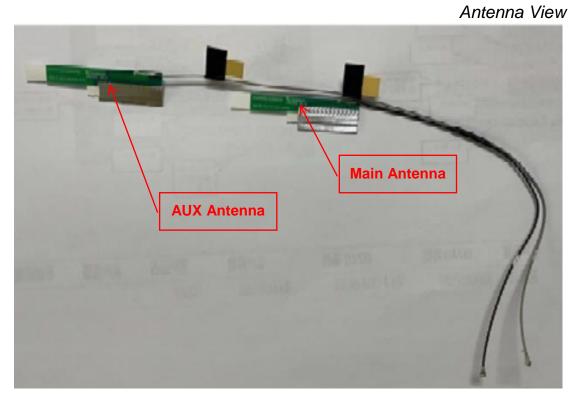

Figure 14 Antenna View

Figure 15

Figure 16 Main Board, Back View

Figure 18 SUB Board, Back View

Figure 20 WLAN Combo Card, Back View

Figure 21 Worse 1TB SSD, Front View

Figure 22 Worse 1TB SSD, Back View

Figure 23 Worse 256GB SSD, Front View