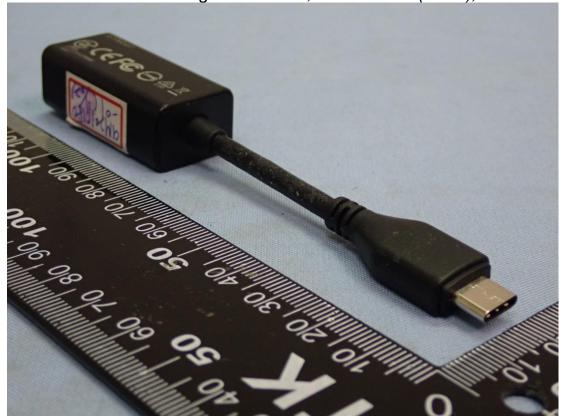

Figure 31 LP160WQ1(SP)(B2), LCD Panel, Label View

Figure 33 AC Adapter, Back View

Figure 35 AC Adapter, Label View

Figure 36 100 Megabit Ethernet, LAN Gender View (White), Front View

Figure 37 100 Megabit Ethernet, LAN Gender View (White), Front View