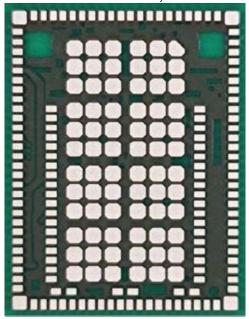

Figure 14 Antenna View

Figure 15

Figure 16 Main Board, Back View

Figure 18 SUB Board, Back View

Figure 20 WLAN Combo Card, Back View

Figure 21 Worse 1TB SSD, Front View

Figure 22 Worse 1TB SSD, Back View

Figure 23 Worse 256GB SSD, Front View