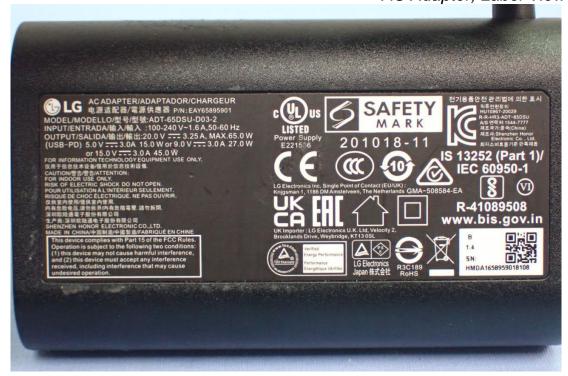

Figure 31 LP160WQ1(SP)(B2), LCD Panel, Label View

Figure 33 AC Adapter, Back View

Figure 35 AC Adapter, Label View

Figure 36 100 Megabit Ethernet, LAN Gender View (White), Front View

Figure 37 100 Megabit Ethernet, LAN Gender View (White), Front View