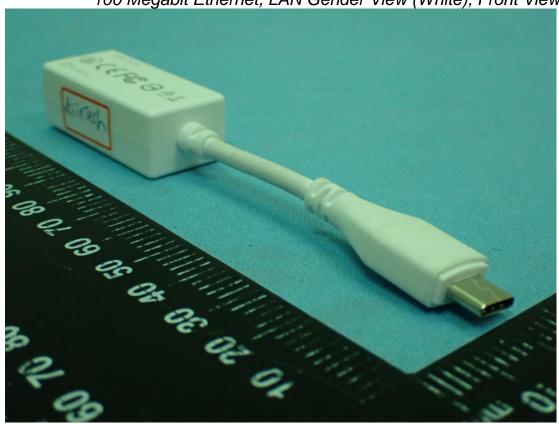

Figure 31 LP160WQ1(SP)(B2), LCD Panel, Label View

Figure 33 AC Adapter, Back View

Figure 35 AC Adapter, Label View

Figure 36 100 Megabit Ethernet, LAN Gender View (White), Front View

Figure 37 100 Megabit Ethernet, LAN Gender View (White), Front View