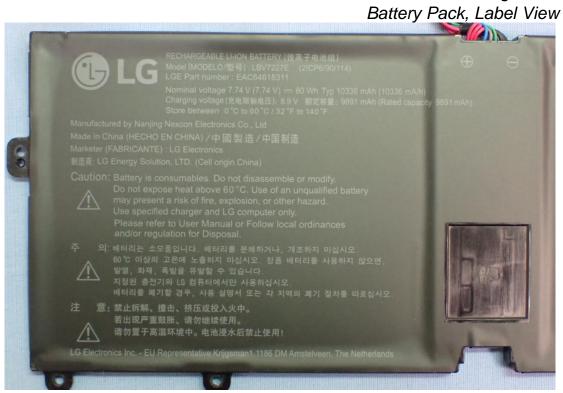

Figure 24 Worse 256GB SSD, Back View

Figure 25

Figure 26 Battery Pack, Back View

Figure 27

Figure 28 Battery Pack, Label View

Figure 29 LP160WQ1(SP)(B2), LCD Panel, Front View

Figure 30 LP160WQ1(SP)(B2), LCD Panel, Back View