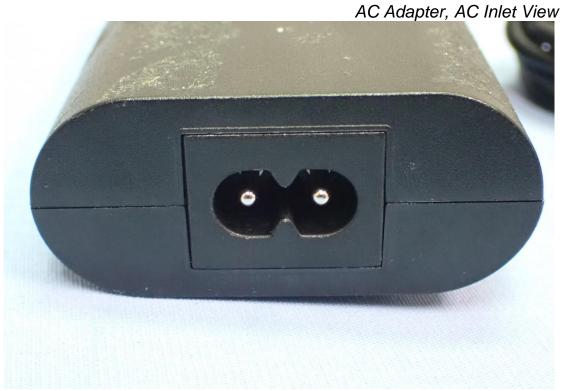

Figure 31 LP160WQ1(SP)(B2), LCD Panel, Label View

Figure 33 AC Adapter, Back View

Figure 35 AC Adapter, Label View

Figure 36 100 Megabit Ethernet, LAN Gender View (White), Front View

Figure 37 100 Megabit Ethernet, LAN Gender View (White), Front View