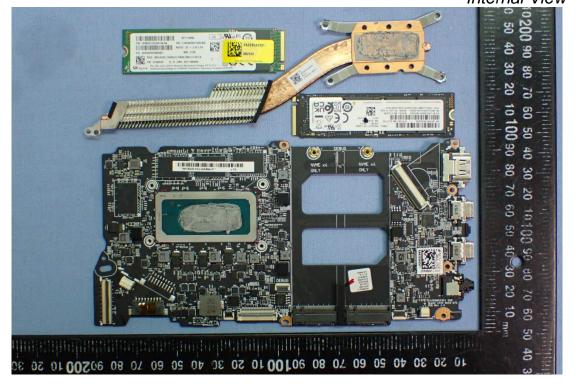

Figure 14 Antenna View

Figure 15

Figure 16 Main Board, Back View

Figure 18 SUB Board, Back View

Figure 20 WLAN Combo Card, Back View

Figure 21 Worse 1TB SSD, Front View

Figure 22 Worse 1TB SSD, Back View

Figure 23 Worse 256GB SSD, Front View