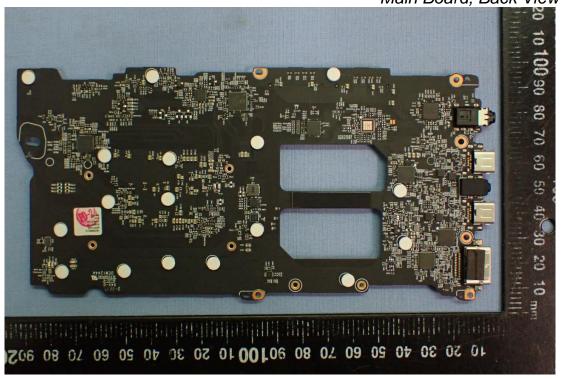

Figure 14 Antenna View

Figure 15

Figure 16 Main Board, Back View

Figure 18 SUB Board, Back View

Figure 20 WLAN Combo Card, Back View

Figure 21 Worse 1TB SSD, Front View

Figure 22 Worse 1TB SSD, Back View

Figure 23 Worse 256GB SSD, Front View