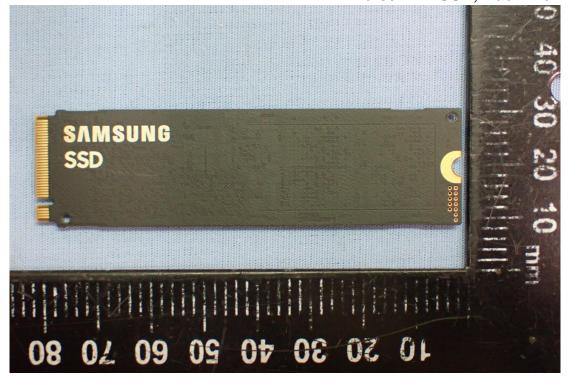

Figure 14 Antenna View

Figure 15

Figure 16 Main Board, Back View

Figure 18 SUB Board, Back View

Figure 20 WLAN Combo Card, Back View

Figure 21 Worse 1TB SSD, Front View

Figure 22 Worse 1TB SSD, Back View

Figure 23 Worse 256GB SSD, Front View

Figure 24 Worse 256GB SSD, Back View

Figure 25

Figure 26 Battery Pack, Back View

Figure 27

Figure 28 Battery Pack, Label View

Figure 29 LP160WQ1(SP)(B2), LCD Panel, Front View

Figure 30 LP160WQ1(SP)(B2), LCD Panel, Back View