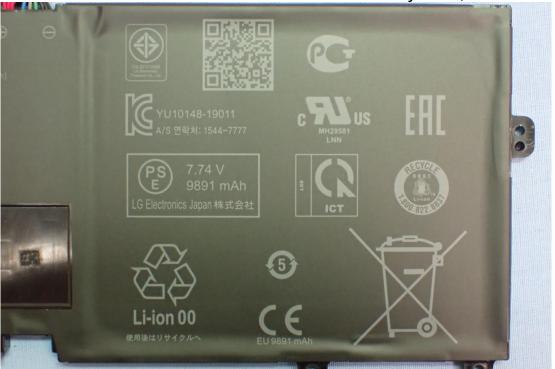

Figure 24 Worse 256GB SSD, Back View

Figure 25

Figure 26 Battery Pack, Back View

Figure 27

Figure 28 Battery Pack, Label View

Figure 29 LP160WQ1(SP)(B2), LCD Panel, Front View

Figure 30 LP160WQ1(SP)(B2), LCD Panel, Back View