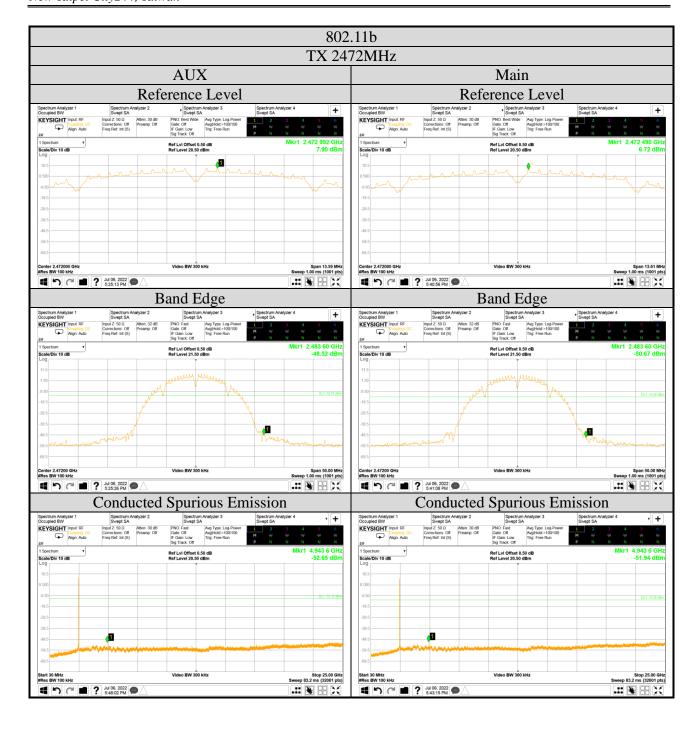

## A.5 EMISSION LIMITATIONS

| Test Date                                                                    | 2022/07/06~08                 | Temp./Hum.                                                            | 23°C/56~58% |
|------------------------------------------------------------------------------|-------------------------------|-----------------------------------------------------------------------|-------------|
| Cable Loss                                                                   | 0.5dB                         | Tested By                                                             | Kuper Hsu   |
| Test Voltage                                                                 | AC 120V 60Hz (Via AC Adapter) |                                                                       |             |
| Simultaneous Factor 10 log(NANT) (Note: where NANT is the number of outputs) |                               | 802.11b/g/BLE: 0dB,<br>802.11n-HT20/40: 3dB,<br>802.11ax-HE20/40: 3dB |             |