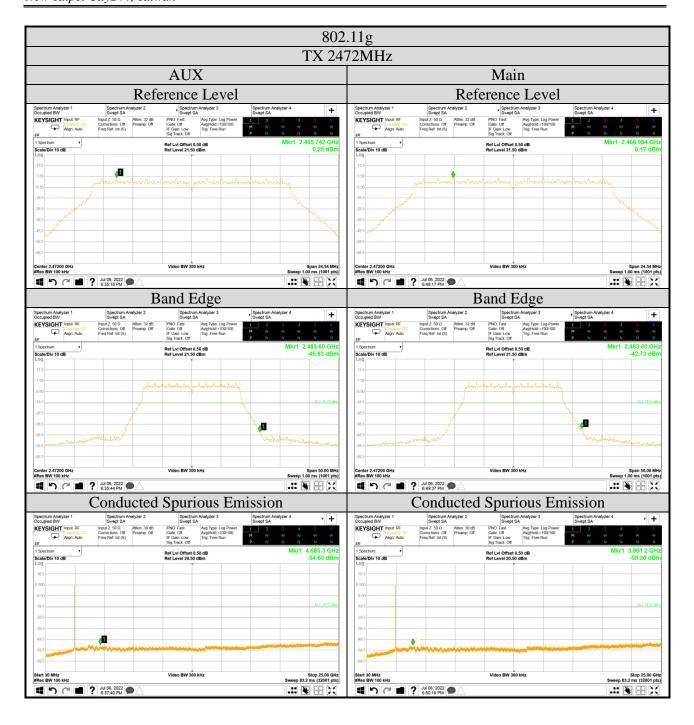

## A.5 EMISSION LIMITATIONS

| Test Date                                                                    | 2022/07/06~08                 | Temp./Hum.                                                            | 23°C/56~58% |
|------------------------------------------------------------------------------|-------------------------------|-----------------------------------------------------------------------|-------------|
| Cable Loss                                                                   | 0.5dB                         | Tested By                                                             | Kuper Hsu   |
| Test Voltage                                                                 | AC 120V 60Hz (Via AC Adapter) |                                                                       |             |
| Simultaneous Factor 10 log(NANT) (Note: where NANT is the number of outputs) |                               | 802.11b/g/BLE: 0dB,<br>802.11n-HT20/40: 3dB,<br>802.11ax-HE20/40: 3dB |             |