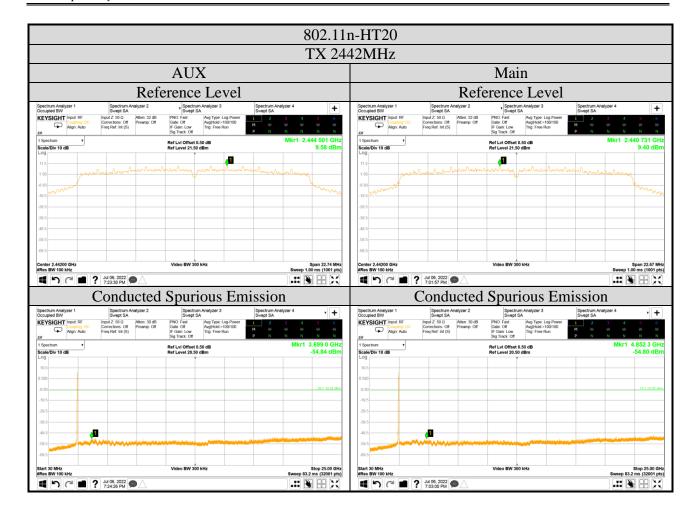

## A.5 EMISSION LIMITATIONS

| Test Date                                                                    | 2022/07/06~08                 | Temp./Hum.                                                            | 23°C/56~58% |
|------------------------------------------------------------------------------|-------------------------------|-----------------------------------------------------------------------|-------------|
| Cable Loss                                                                   | 0.5dB                         | Tested By                                                             | Kuper Hsu   |
| Test Voltage                                                                 | AC 120V 60Hz (Via AC Adapter) |                                                                       |             |
| Simultaneous Factor 10 log(NANT) (Note: where NANT is the number of outputs) |                               | 802.11b/g/BLE: 0dB,<br>802.11n-HT20/40: 3dB,<br>802.11ax-HE20/40: 3dB |             |