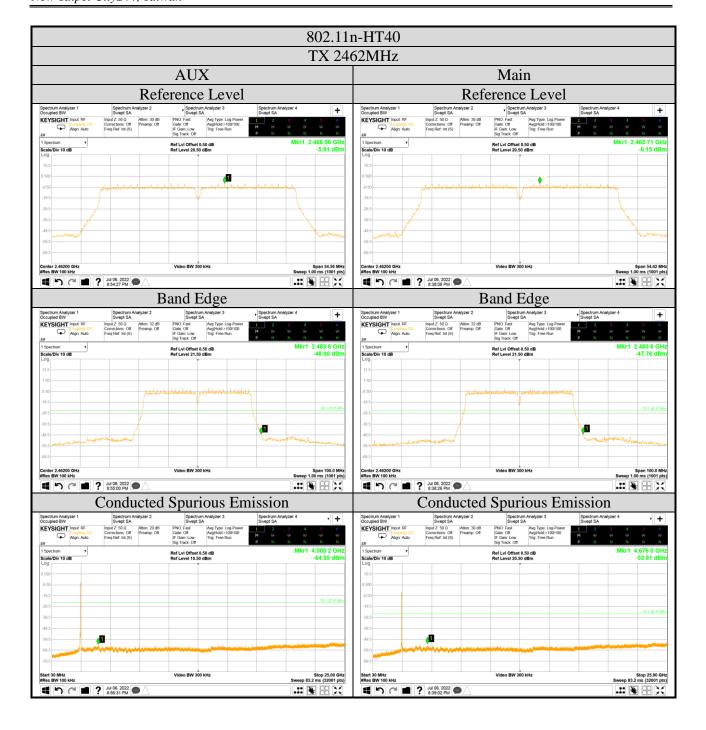

## A.5 EMISSION LIMITATIONS

| Test Date                                                                    | 2022/07/06~08                 | Temp./Hum.                                                            | 23°C/56~58% |
|------------------------------------------------------------------------------|-------------------------------|-----------------------------------------------------------------------|-------------|
| Cable Loss                                                                   | 0.5dB                         | Tested By                                                             | Kuper Hsu   |
| Test Voltage                                                                 | AC 120V 60Hz (Via AC Adapter) |                                                                       |             |
| Simultaneous Factor 10 log(NANT) (Note: where NANT is the number of outputs) |                               | 802.11b/g/BLE: 0dB,<br>802.11n-HT20/40: 3dB,<br>802.11ax-HE20/40: 3dB |             |