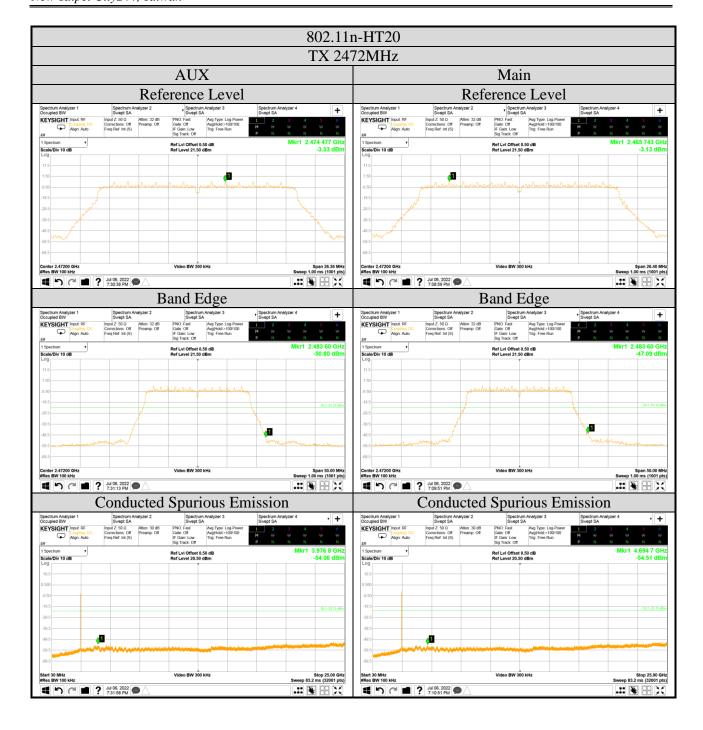

## A.5 EMISSION LIMITATIONS

| Test Date                                                                    | 2022/07/06~08                 | Temp./Hum.                                                            | 23°C/56~58% |
|------------------------------------------------------------------------------|-------------------------------|-----------------------------------------------------------------------|-------------|
| Cable Loss                                                                   | 0.5dB                         | Tested By                                                             | Kuper Hsu   |
| Test Voltage                                                                 | AC 120V 60Hz (Via AC Adapter) |                                                                       |             |
| Simultaneous Factor 10 log(NANT) (Note: where NANT is the number of outputs) |                               | 802.11b/g/BLE: 0dB,<br>802.11n-HT20/40: 3dB,<br>802.11ax-HE20/40: 3dB |             |