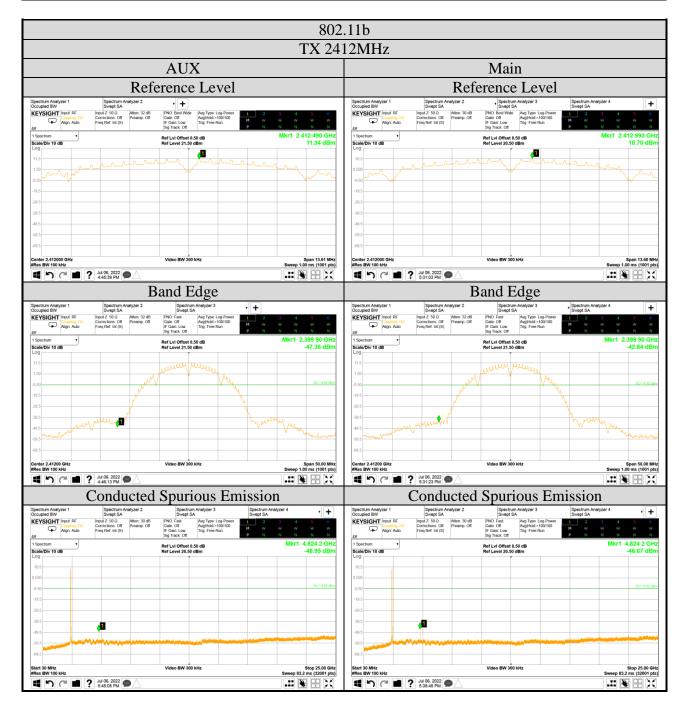

## A.5 EMISSION LIMITATIONS

| Test Date                                                                    | 2022/07/06~08                 | Temp./Hum.                                                            | 23°C/56~58% |
|------------------------------------------------------------------------------|-------------------------------|-----------------------------------------------------------------------|-------------|
| Cable Loss                                                                   | 0.5dB                         | Tested By                                                             | Kuper Hsu   |
| Test Voltage                                                                 | AC 120V 60Hz (Via AC Adapter) |                                                                       |             |
| Simultaneous Factor 10 log(NANT) (Note: where NANT is the number of outputs) |                               | 802.11b/g/BLE: 0dB,<br>802.11n-HT20/40: 3dB,<br>802.11ax-HE20/40: 3dB |             |