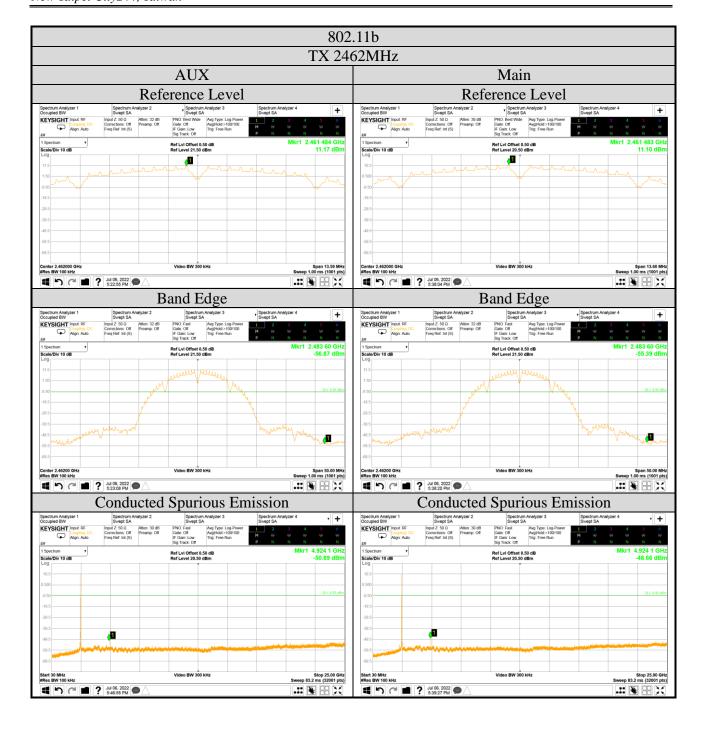

## A.5 EMISSION LIMITATIONS

| Test Date                                                                    | 2022/07/06~08                 | Temp./Hum.                                                            | 23°C/56~58% |
|------------------------------------------------------------------------------|-------------------------------|-----------------------------------------------------------------------|-------------|
| Cable Loss                                                                   | 0.5dB                         | Tested By                                                             | Kuper Hsu   |
| Test Voltage                                                                 | AC 120V 60Hz (Via AC Adapter) |                                                                       |             |
| Simultaneous Factor 10 log(NANT) (Note: where NANT is the number of outputs) |                               | 802.11b/g/BLE: 0dB,<br>802.11n-HT20/40: 3dB,<br>802.11ax-HE20/40: 3dB |             |