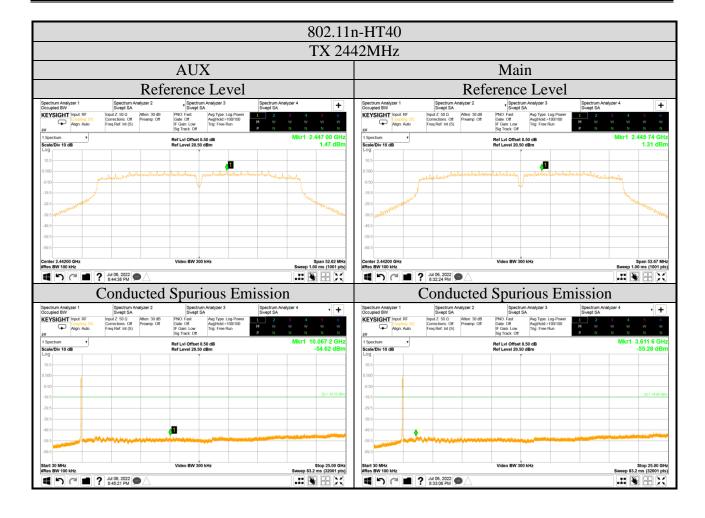

## A.5 EMISSION LIMITATIONS

| Test Date                                                                    | 2022/07/06~08                 | Temp./Hum.                                                            | 23°C/56~58% |
|------------------------------------------------------------------------------|-------------------------------|-----------------------------------------------------------------------|-------------|
| Cable Loss                                                                   | 0.5dB                         | Tested By                                                             | Kuper Hsu   |
| Test Voltage                                                                 | AC 120V 60Hz (Via AC Adapter) |                                                                       |             |
| Simultaneous Factor 10 log(NANT) (Note: where NANT is the number of outputs) |                               | 802.11b/g/BLE: 0dB,<br>802.11n-HT20/40: 3dB,<br>802.11ax-HE20/40: 3dB |             |