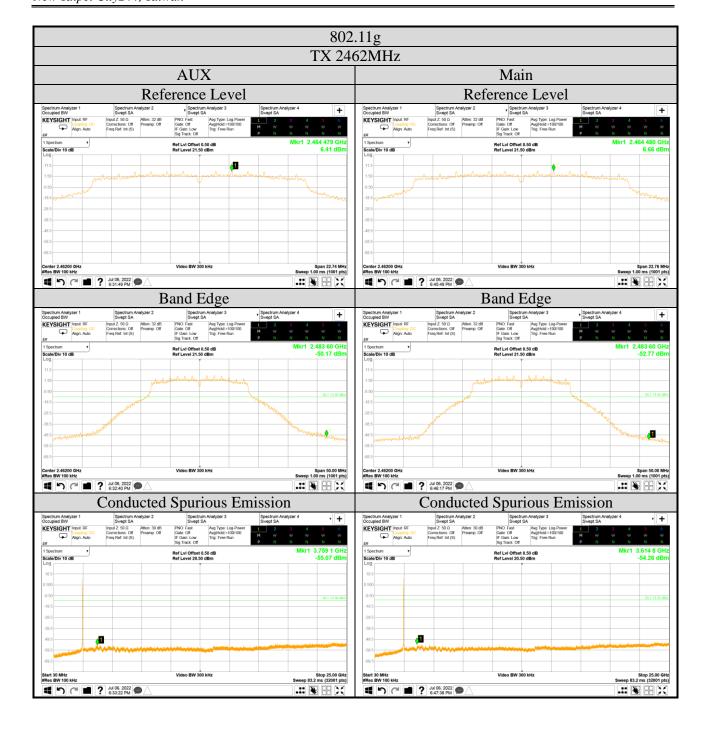

## A.5 EMISSION LIMITATIONS

| Test Date                                                                    | 2022/07/06~08                 | Temp./Hum.                                                            | 23°C/56~58% |
|------------------------------------------------------------------------------|-------------------------------|-----------------------------------------------------------------------|-------------|
| Cable Loss                                                                   | 0.5dB                         | Tested By                                                             | Kuper Hsu   |
| Test Voltage                                                                 | AC 120V 60Hz (Via AC Adapter) |                                                                       |             |
| Simultaneous Factor 10 log(NANT) (Note: where NANT is the number of outputs) |                               | 802.11b/g/BLE: 0dB,<br>802.11n-HT20/40: 3dB,<br>802.11ax-HE20/40: 3dB |             |