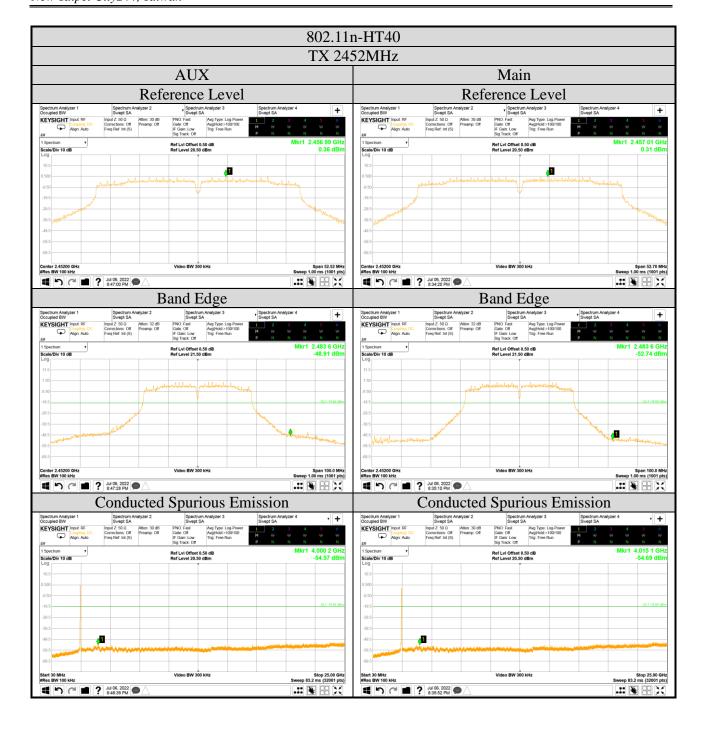

## A.5 EMISSION LIMITATIONS

| Test Date                                                                    | 2022/07/06~08                 | Temp./Hum.                                                            | 23°C/56~58% |
|------------------------------------------------------------------------------|-------------------------------|-----------------------------------------------------------------------|-------------|
| Cable Loss                                                                   | 0.5dB                         | Tested By                                                             | Kuper Hsu   |
| Test Voltage                                                                 | AC 120V 60Hz (Via AC Adapter) |                                                                       |             |
| Simultaneous Factor 10 log(NANT) (Note: where NANT is the number of outputs) |                               | 802.11b/g/BLE: 0dB,<br>802.11n-HT20/40: 3dB,<br>802.11ax-HE20/40: 3dB |             |