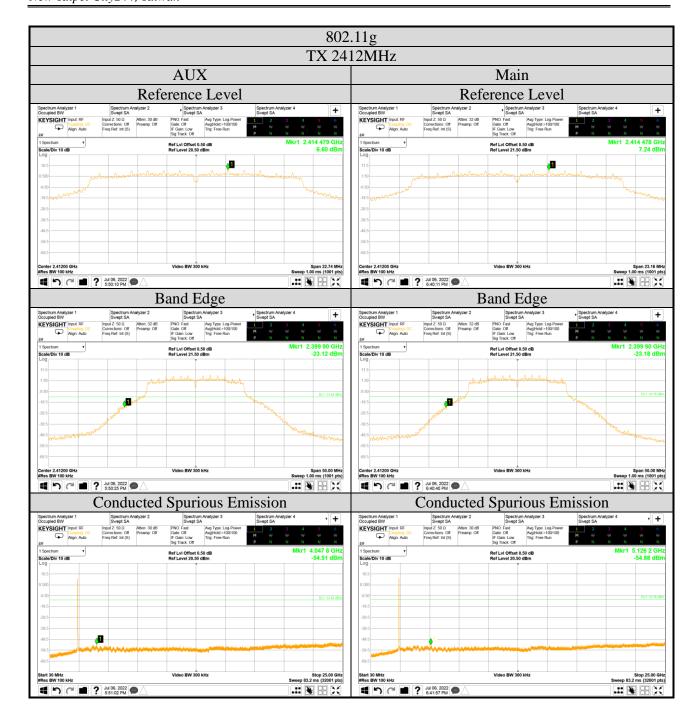

## A.5 EMISSION LIMITATIONS

| Test Date                                                                    | 2022/07/06~08                 | Temp./Hum.                                                            | 23°C/56~58% |
|------------------------------------------------------------------------------|-------------------------------|-----------------------------------------------------------------------|-------------|
| Cable Loss                                                                   | 0.5dB                         | Tested By                                                             | Kuper Hsu   |
| Test Voltage                                                                 | AC 120V 60Hz (Via AC Adapter) |                                                                       |             |
| Simultaneous Factor 10 log(NANT) (Note: where NANT is the number of outputs) |                               | 802.11b/g/BLE: 0dB,<br>802.11n-HT20/40: 3dB,<br>802.11ax-HE20/40: 3dB |             |