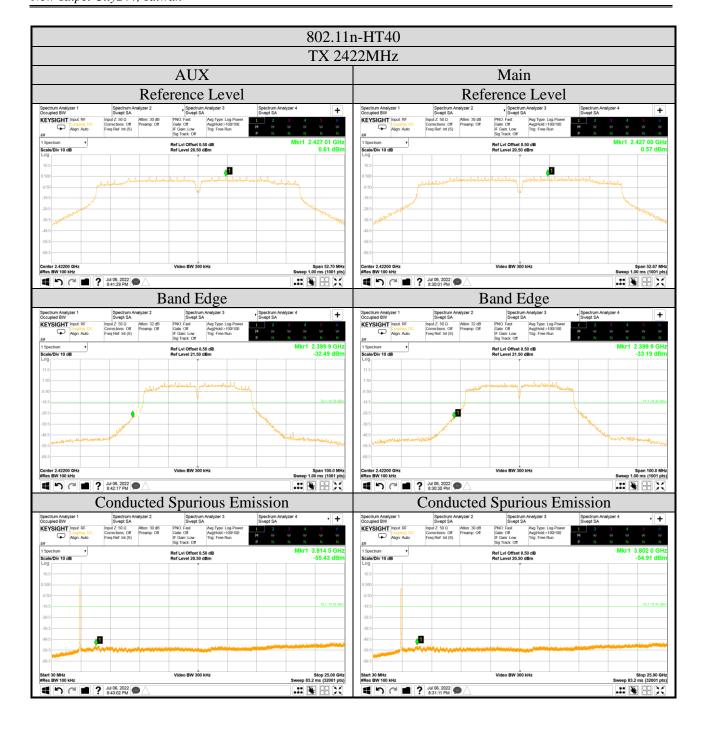

## A.5 EMISSION LIMITATIONS

| Test Date                                                                    | 2022/07/06~08                 | Temp./Hum.                                                            | 23°C/56~58% |
|------------------------------------------------------------------------------|-------------------------------|-----------------------------------------------------------------------|-------------|
| Cable Loss                                                                   | 0.5dB                         | Tested By                                                             | Kuper Hsu   |
| Test Voltage                                                                 | AC 120V 60Hz (Via AC Adapter) |                                                                       |             |
| Simultaneous Factor 10 log(NANT) (Note: where NANT is the number of outputs) |                               | 802.11b/g/BLE: 0dB,<br>802.11n-HT20/40: 3dB,<br>802.11ax-HE20/40: 3dB |             |