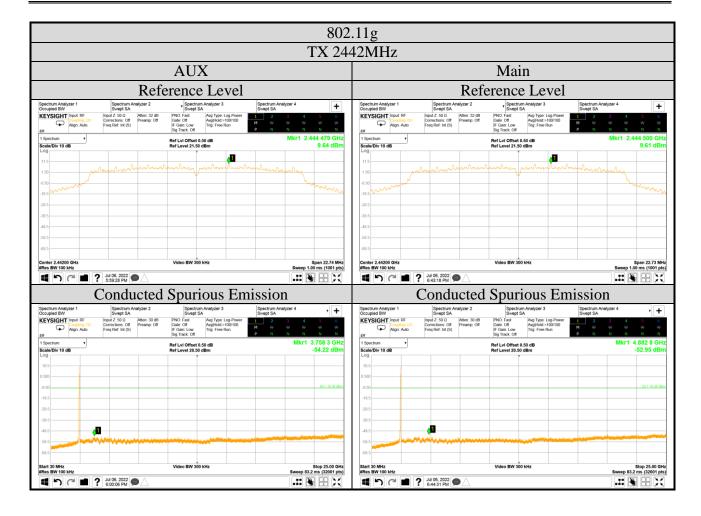

## A.5 EMISSION LIMITATIONS

| Test Date                                                                    | 2022/07/06~08                 | Temp./Hum.                                                            | 23°C/56~58% |
|------------------------------------------------------------------------------|-------------------------------|-----------------------------------------------------------------------|-------------|
| Cable Loss                                                                   | 0.5dB                         | Tested By                                                             | Kuper Hsu   |
| Test Voltage                                                                 | AC 120V 60Hz (Via AC Adapter) |                                                                       |             |
| Simultaneous Factor 10 log(NANT) (Note: where NANT is the number of outputs) |                               | 802.11b/g/BLE: 0dB,<br>802.11n-HT20/40: 3dB,<br>802.11ax-HE20/40: 3dB |             |