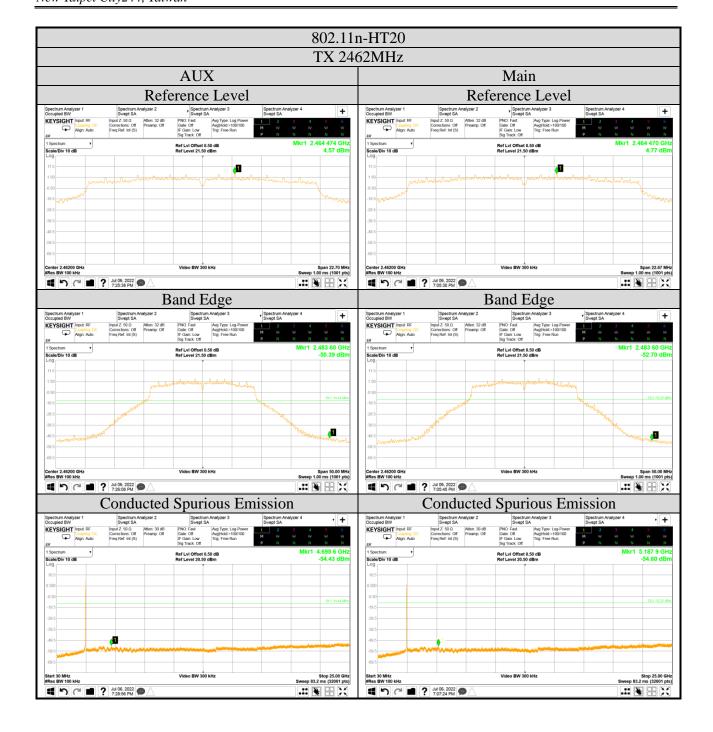

## A.5 EMISSION LIMITATIONS

| Test Date                                                                    | 2022/07/06~08                 | Temp./Hum.                                                            | 23°C/56~58% |
|------------------------------------------------------------------------------|-------------------------------|-----------------------------------------------------------------------|-------------|
| Cable Loss                                                                   | 0.5dB                         | Tested By                                                             | Kuper Hsu   |
| Test Voltage                                                                 | AC 120V 60Hz (Via AC Adapter) |                                                                       |             |
| Simultaneous Factor 10 log(NANT) (Note: where NANT is the number of outputs) |                               | 802.11b/g/BLE: 0dB,<br>802.11n-HT20/40: 3dB,<br>802.11ax-HE20/40: 3dB |             |