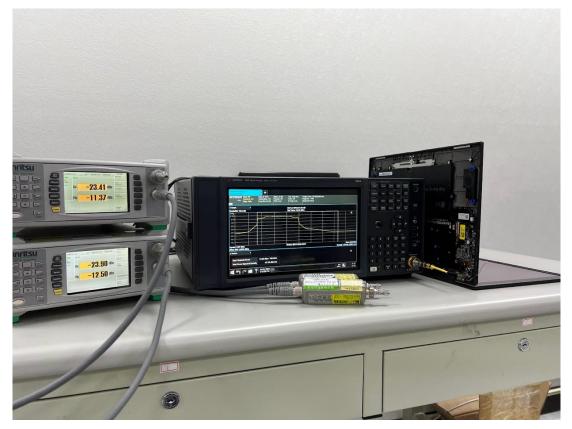

## **B.3 RF Conducted Measurement**

File Number: C1M2207003

Report Number: EM-F220478

This test report may be reproduced in full only. The document may only be updated by Audix Technology Corp. personnel. Any changes will be noted in the Document History section of the report.