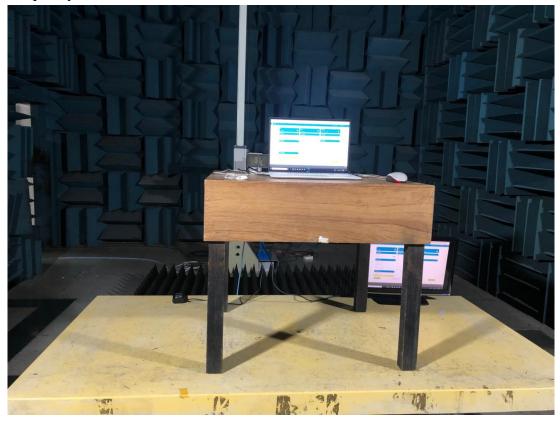

## **B.2** Radiated Measurement at Chamber

Frequency Below to 1GHz

Frequency Above to 1GHz

File Number: C1M2207003

*Report Number: EM-F220478* 

This test report may be reproduced in full only. The document may only be updated by Audix Technology Corp. personnel. Any changes will be noted in the Document History section of the report.