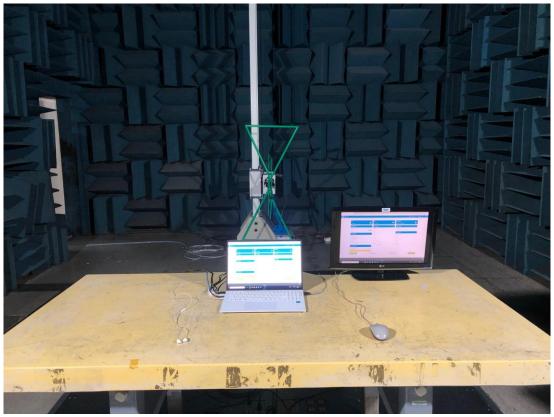

## **B.2** Radiated Measurement at Chamber

Frequency Below to 1GHz

Frequency Above to 1GHz

File Number: C1M2207003

*Report Number: EM-F220478* 

This test report may be reproduced in full only. The document may only be updated by Audix Technology Corp. personnel. Any changes will be noted in the Document History section of the report.