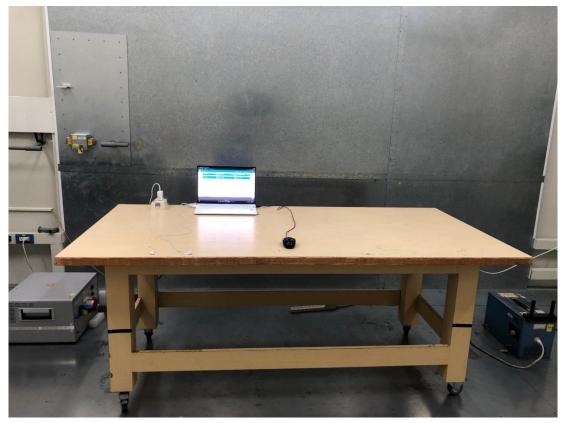

## **B.1** Conducted Emission Measurement

FRONT VIEW

BACK VIEW

File Number: C1M2210140

Report Number: EM-F220806

This test report may be reproduced in full only. The document may only be updated by Audix Technology Corp. personnel. Any changes will be noted in the Document History section of the report.