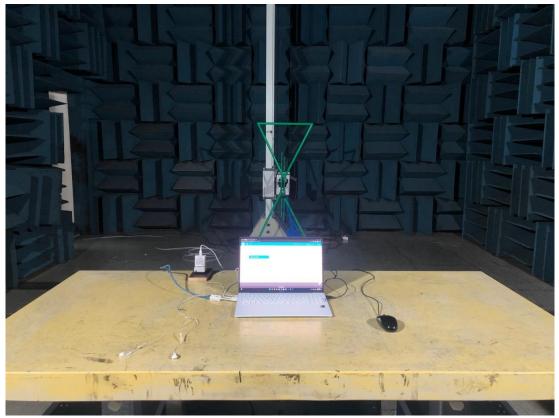

## **B.2** Radiated Measurement at Chamber

Frequency Below to 1GHz

Frequency Above to 1GHz

File Number: C1M2210140

Report Number: EM-F220806

This test report may be reproduced in full only. The document may only be updated by Audix Technology Corp. personnel. Any changes will be noted in the Document History section of the report.