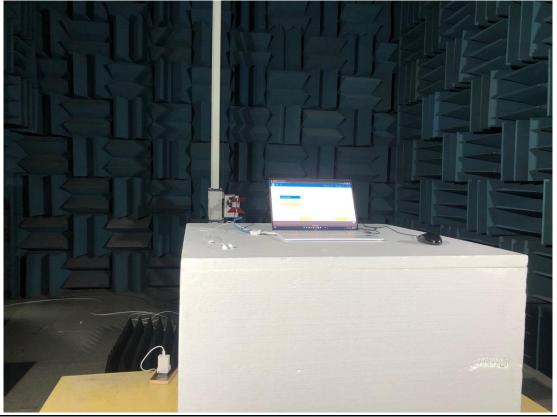

## **B.2** Radiated Measurement at Chamber

Frequency Below to 1GHz

Frequency Above to 1GHz

File Number: C1M2210140

Report Number: EM-F220806

This test report may be reproduced in full only. The document may only be updated by Audix Technology Corp. personnel. Any changes will be noted in the Document History section of the report.