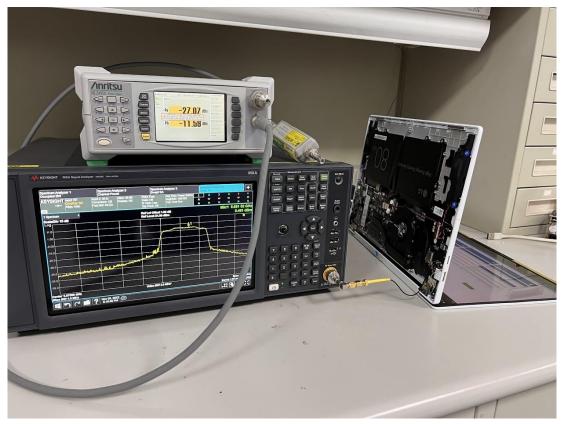

## **B.3 RF Conducted Measurement**

For Contention Based Protocol Test only

File Number: C1M2210140

Report Number: EM-F220806

This test report may be reproduced in full only. The document may only be updated by Audix Technology Corp. personnel. Any changes will be noted in the Document History section of the report.