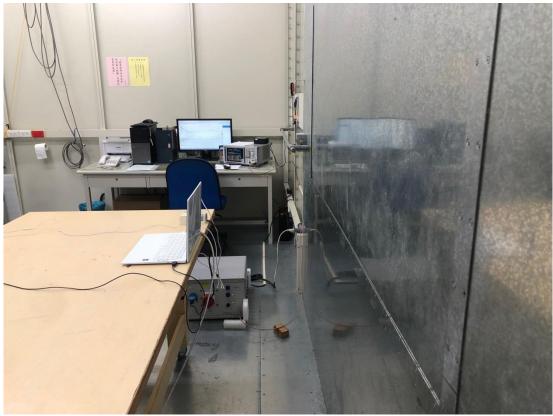

## **B.2** Radiated Measurement at Chamber

Frequency Below to 1GHz

Frequency Above to 1GHz

File Number: C1M2210140

Report Number: EM-F220806

This test report may be reproduced in full only. The document may only be updated by Audix Technology Corp. personnel. Any changes will be noted in the Document History section of the report.