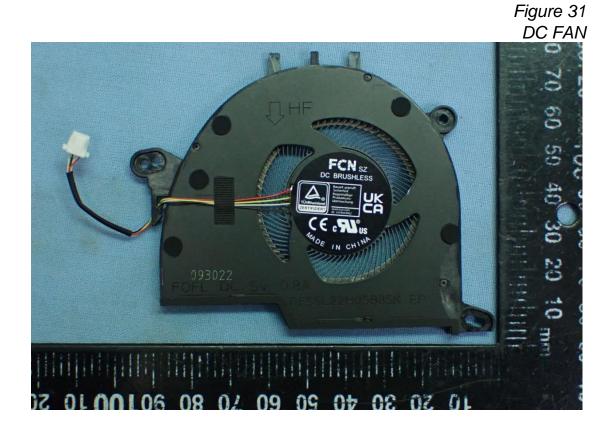

Figure 28 SSD, SK hynix (2TB), Back View

Figure 29 SSD, SKhynix (1TB), Front View

Figure 30 SSD, SKhynix (1TB), Front View

Figure 32 Main Board, Front View

Figure 33 Main Board, Back View

Figure 34 Internal View