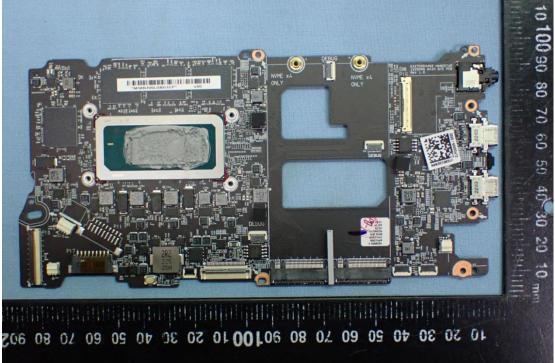

Figure 28 SSD, SK hynix (2TB), Back View

Figure 29 SSD, SKhynix (1TB), Front View

Figure 30 SSD, SKhynix (1TB), Front View

Figure 32 Main Board, Front View

Figure 33 Main Board, Back View

Figure 34 Internal View