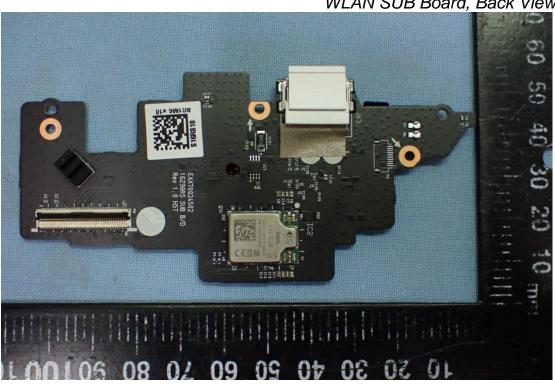

Figure 19 WLAN SUB Board, Back View

Figure 21 WLAN Combo Card, Without Shield and Back View

Figure 22 Battery Pack (80Wh), Front View