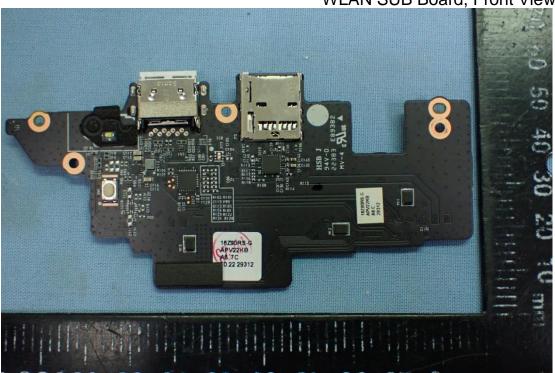

## **EUT Internal Photos**

Figure 16 Internal View (Removed Cover)

Figure 15 General Appearance, Internal View

Figure 17 Internal View (Removed Components)

Figure 18 WLAN SUB Board, Front View

Figure 20 WLAN Combo Card, Front View