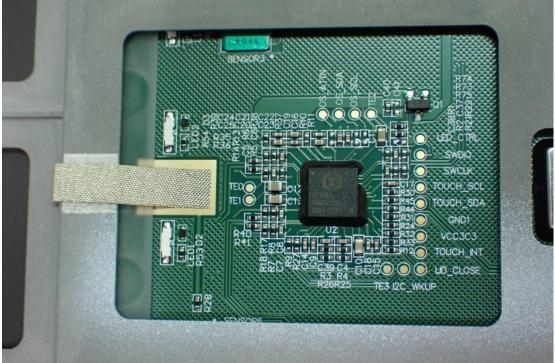

Figure 35 Touch Pad Board

Figure 36 Internal Board

Figure 37 LCD Panel, Front View

Figure 38 LCD Panel, Back & Label View