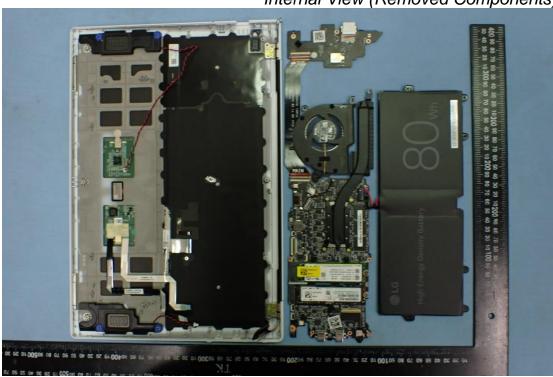

## **EUT Internal Photos**

Figure 16 Internal View (Removed Cover)

Figure 15 General Appearance, Internal View

Figure 17 Internal View (Removed Components)

Figure 18 WLAN SUB Board, Front View

Figure 20 WLAN Combo Card, Front View