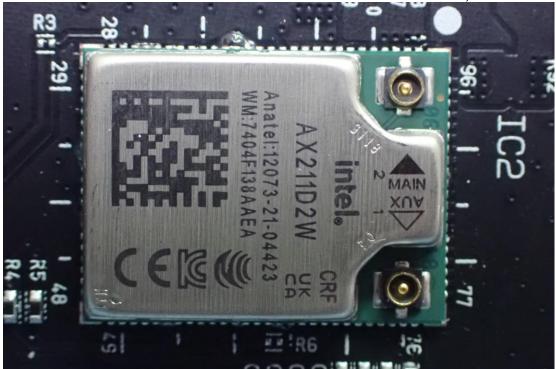

Figure 19 WLAN SUB Board, Back View

Figure 21 WLAN Combo Card, Without Shield and Back View

Figure 22 Battery Pack (80Wh), Front View