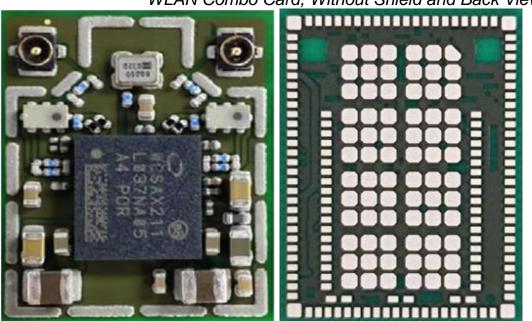

Figure 19 WLAN SUB Board, Back View

Figure 21 WLAN Combo Card, Without Shield and Back View

Figure 22 Battery Pack (80Wh), Front View