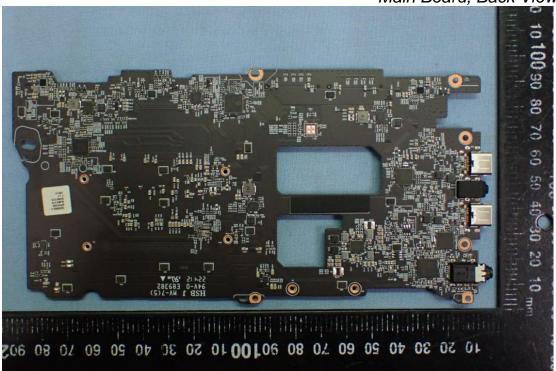

Figure 28 SSD, SK hynix (2TB), Back View

Figure 29 SSD, SKhynix (1TB), Front View

Figure 30 SSD, SKhynix (1TB), Front View

Figure 32 Main Board, Front View

Figure 33 Main Board, Back View

Figure 34 Internal View