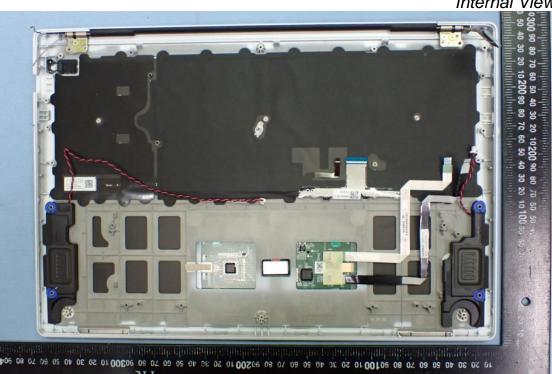

Figure 28 SSD, SK hynix (2TB), Back View

Figure 29 SSD, SKhynix (1TB), Front View

Figure 30 SSD, SKhynix (1TB), Front View

Figure 32 Main Board, Front View

Figure 33 Main Board, Back View

Figure 34 Internal View