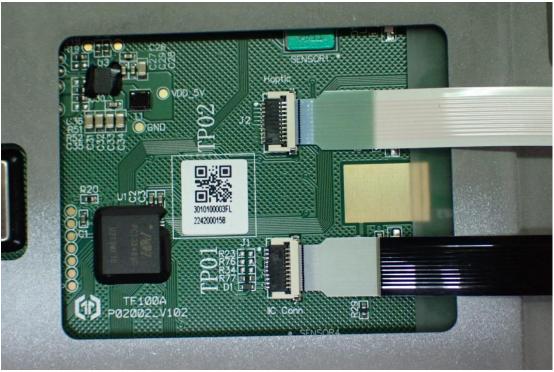

Figure 35 Touch Pad Board

Figure 36 Internal Board

Figure 37 LCD Panel, Front View

Figure 38 LCD Panel, Back & Label View