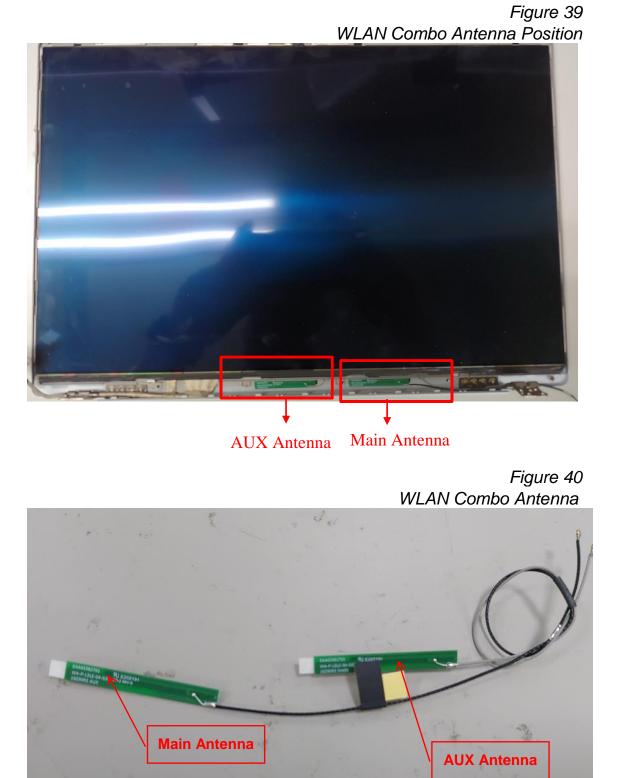

Figure 35 Touch Pad Board

Figure 36 Internal Board

Figure 37 LCD Panel, Front View

Figure 38 LCD Panel, Back & Label View