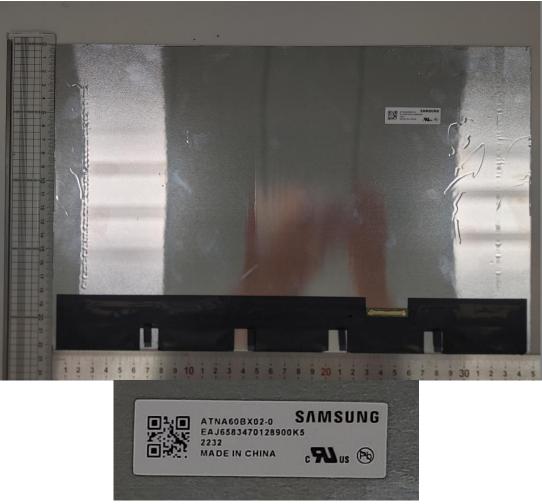

Figure 35 Touch Pad Board

Figure 36 Internal Board

Figure 37 LCD Panel, Front View

Figure 38 LCD Panel, Back & Label View