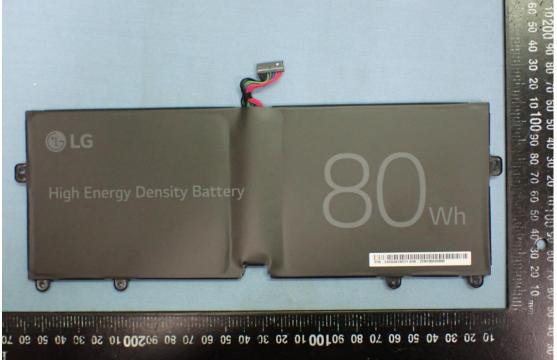

Figure 19 WLAN SUB Board, Back View

Figure 21 WLAN Combo Card, Without Shield and Back View

Figure 22 Battery Pack (80Wh), Front View

## Figure 24 Battery Pack (80Wh), Label View

Figure 23 Battery Pack (80Wh), Back View

Figure 26 SSD, Samsung (256GB), Back View

Figure 25 SSD, Samsung (256GB), Front View

Figure 27 SSD, SK hynix (2TB), Front View