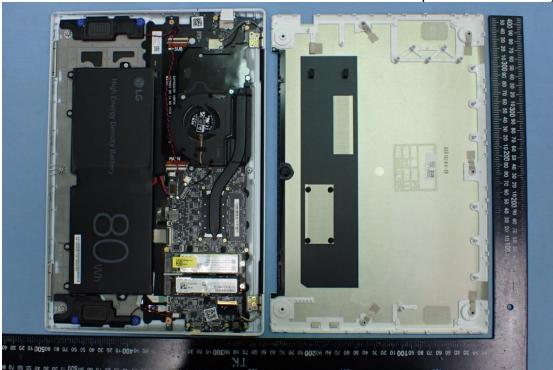

## **EUT Internal Photos**

Figure 16 Internal View (Removed Cover)

Figure 15 General Appearance, Internal View

Figure 17 Internal View (Removed Components)

Figure 18 WLAN SUB Board, Front View

Figure 20 WLAN Combo Card, Front View