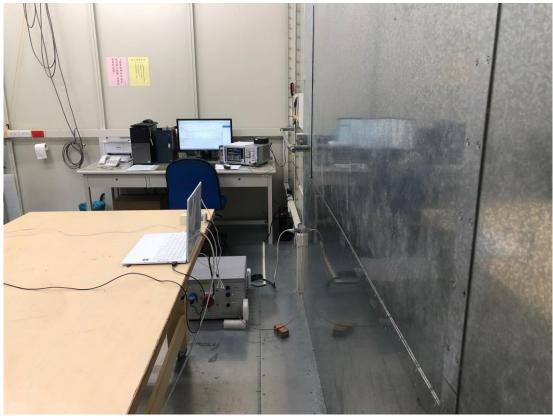

## **B.2** Radiated Measurement at Chamber

Frequency Below to 1GHz

Frequency Above to 1GHz

File Number: C1M2210140

Report Number: EM-F220801

This test report may be reproduced in full only. The document may only be updated by Audix Technology Corp. personnel. Any changes will be noted in the Document History section of the report.