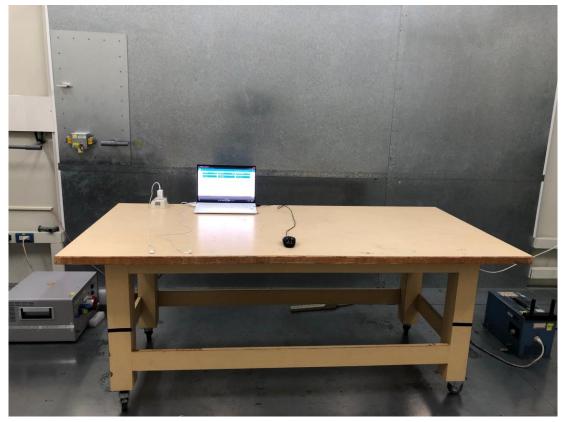

## **B.1** Conducted Emission Measurement

FRONT VIEW

BACK VIEW

File Number: C1M2210140

Report Number: EM-F220801

This test report may be reproduced in full only. The document may only be updated by Audix Technology Corp. personnel. Any changes will be noted in the Document History section of the report.