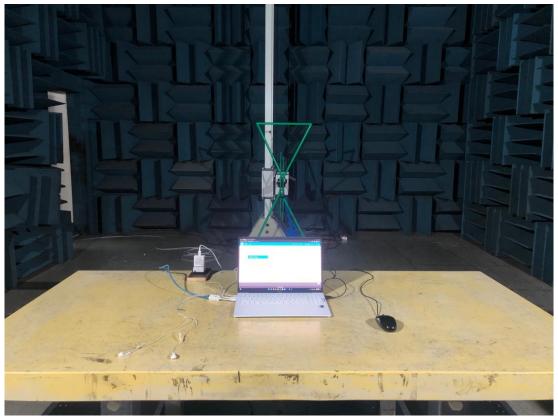

## **B.2** Radiated Measurement at Chamber

Frequency Below to 1GHz

Frequency Above to 1GHz

File Number: C1M2210140

Report Number: EM-F220801

This test report may be reproduced in full only. The document may only be updated by Audix Technology Corp. personnel. Any changes will be noted in the Document History section of the report.