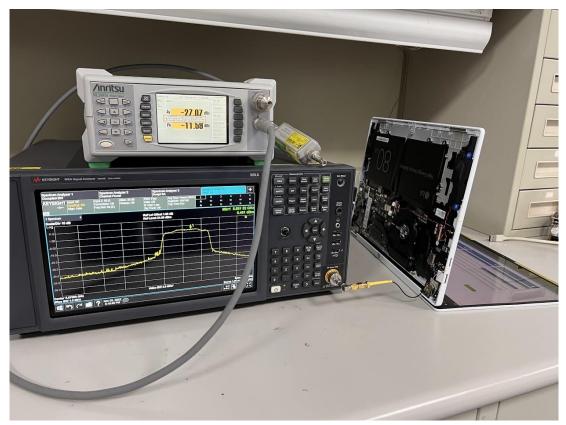

## **B.3 RF Conducted Measurement**

File Number: C1M2210140

Report Number: EM-F220801

This test report may be reproduced in full only. The document may only be updated by Audix Technology Corp. personnel. Any changes will be noted in the Document History section of the report.