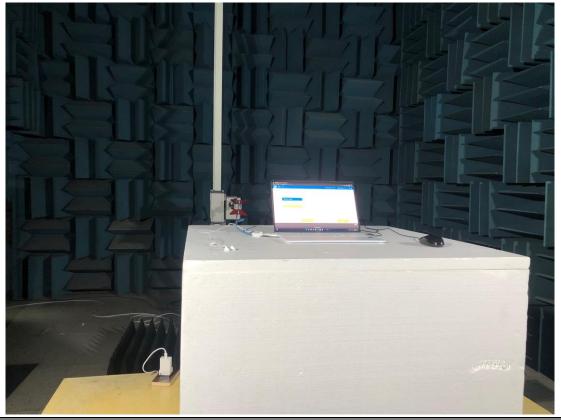

## **B.2** Radiated Measurement at Chamber

Frequency Below to 1GHz

Frequency Above to 1GHz

File Number: C1M2210140

Report Number: EM-F220801

This test report may be reproduced in full only. The document may only be updated by Audix Technology Corp. personnel. Any changes will be noted in the Document History section of the report.