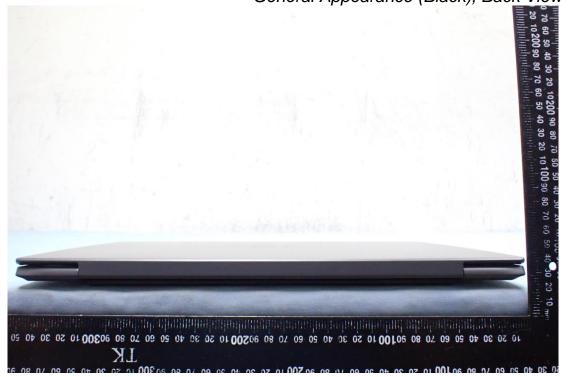

Figure 6
General Appearance (White), Side View

Model: 16Z90R Series

Figure 7 General Appearance (Black), Front View

Figure 8 General Appearance (Black), Back View

Figure 9 General Appearance (Black), Top View