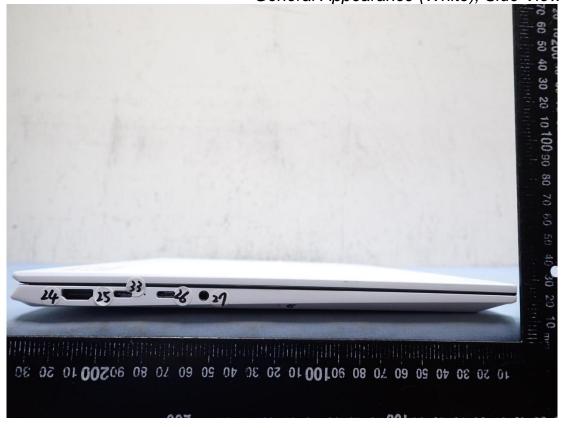

Figure 6
General Appearance (White), Side View

Model: 16Z90R Series

Figure 7 General Appearance (Black), Front View

Figure 8 General Appearance (Black), Back View

Figure 9 General Appearance (Black), Top View