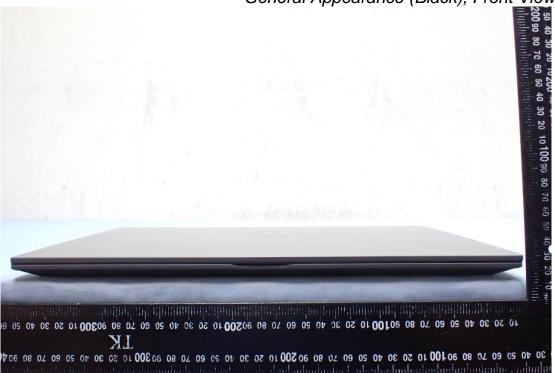

Figure 6
General Appearance (White), Side View

Model: 16Z90R Series

Figure 7 General Appearance (Black), Front View

Figure 8 General Appearance (Black), Back View

Figure 9 General Appearance (Black), Top View