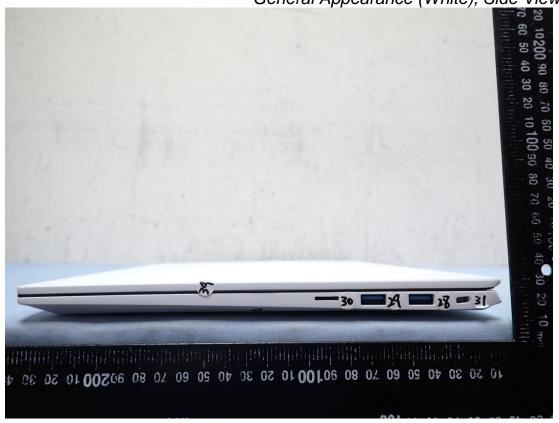

## **EUT External Photos**

HVIN: 16Z90S-G

Figure 1

Model: 16Z90R Series

Figure 2 General Appearance (White), Back View

Figure 4
General Appearance (White), Bottom View

Model: 16Z90R Series

Figure 5
General Appearance (White), Side\_View

Figure 6
General Appearance (White), Side View

Model: 16Z90R Series

Figure 7 General Appearance (Black), Front View

Figure 8 General Appearance (Black), Back View

Figure 9 General Appearance (Black), Top View