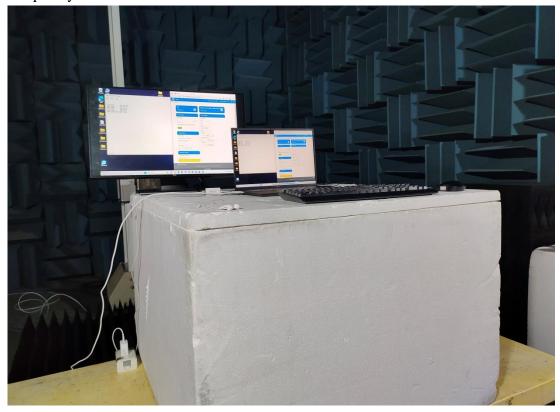

## **B.2** Radiated Measurement at Chamber

Frequency Below to 1GHz

Frequency Above to 1GHz

File Number: C1M2306288

Report Number: EM-F230368

This test report may be reproduced in full only. The document may only be updated by Audix Technology Corp. personnel. Any changes will be noted in the Document History section of the report.