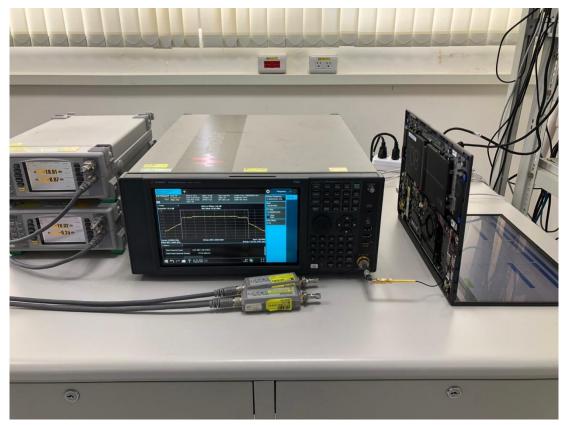

## **B.3 RF Conducted Measurement**

For Contention Based Protocol Test only

File Number: C1M2306288

Report Number: EM-F230368

This test report may be reproduced in full only. The document may only be updated by Audix Technology Corp. personnel. Any changes will be noted in the Document History section of the report.