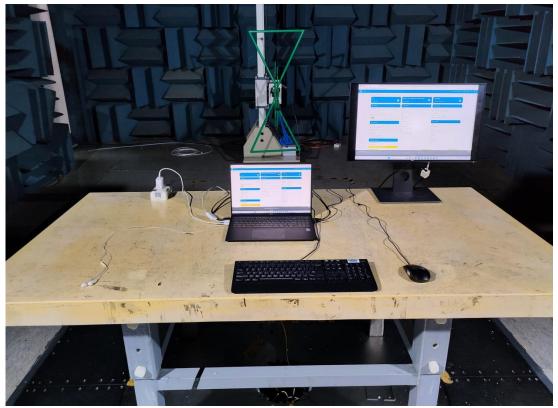

## **B.1** Conducted Emission Measurement

FRONT VIEW

BACK VIEW

File Number: C1M2306288

Report Number: EM-F230368

This test report may be reproduced in full only. The document may only be updated by Audix Technology Corp. personnel. Any changes will be noted in the Document History section of the report.