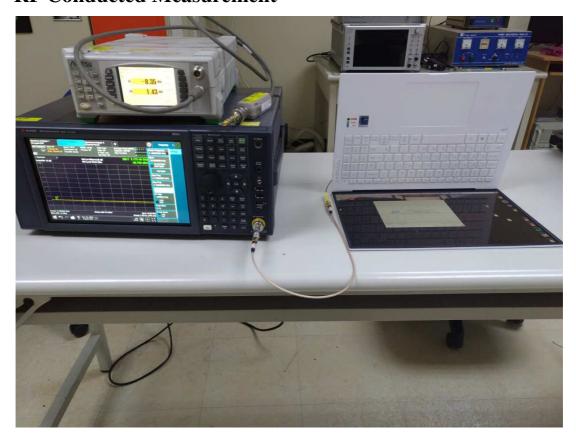

Tel: +886 2 26099301 Fax: +886 2 26099303

# **B.1** Conducted Emission Measurement

Test SKU #1 (with LUXSHARE-ICT Antenna)



FRONT VIEW



**BACK VIEW** 

Tel: +886 2 26099301 Fax: +886 2 26099303

## Test SKU #2 (with INPAQ Antenna)



FRONT VIEW



**BACK VIEW** 



Tel: +886 2 26099301 Fax: +886 2 26099303

## **B.2** Radiated Measurement at Chamber

Test SKU #2 (with INPAQ Antenna)

Frequency Below to 1GHz



Frequency Aboveto 1GHz



File Number: C1M2010181

Report Number: EM-F200514



Tel: +886 2 26099301 Fax: +886 2 26099303

## Partner System





Tel: +886 2 26099301 Fax: +886 2 26099303

# **B.3** RF Conducted Measurement