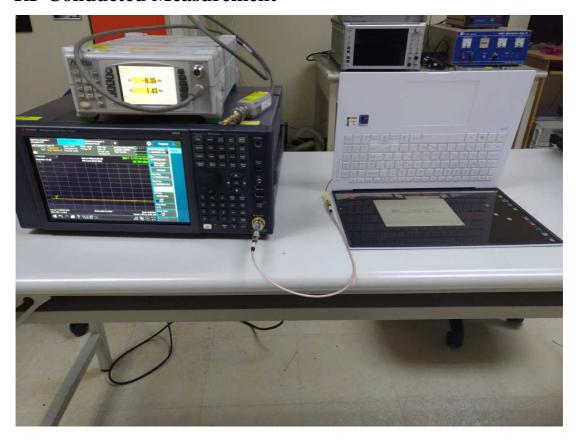

Tel: +886 2 26099301 Fax: +886 2 26099303

# **B.1** Conducted Emission Measurement

Test SKU #1 (with LUXSHARE-ICT Antenna)



FRONT VIEW



**BACK VIEW** 

Tel: +886 2 26099301 Fax: +886 2 26099303

## Test SKU #2 (with INPAQ Antenna)



FRONT VIEW



**BACK VIEW** 



Tel: +886 2 26099301 Fax: +886 2 26099303

## **B.2** Radiated Measurement at Chamber

Test SKU #2 (with INPAQ Antenna)

Frequency Below to 1GHz



Frequency Aboveto 1GHz



File Number: C1M2010181

Report Number: EM-F200512, EM-F200513



Tel: +886 2 26099301 Fax: +886 2 26099303

## Partner System





Tel: +886 2 26099301 Fax: +886 2 26099303

# **B.3** RF Conducted Measurement