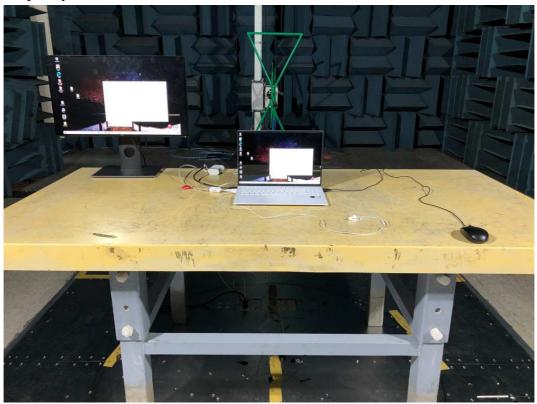

## **B.2** Radiated Measurement at Chamber

Test SKU #2 (with INPAQ Antenna)

Frequency Below to 1GHz

Frequency Aboveto 1GHz

File Number: C1M2010181

Report Number: EM-F200512, EM-F200513

Tel: +886 2 26099301 Fax: +886 2 26099303