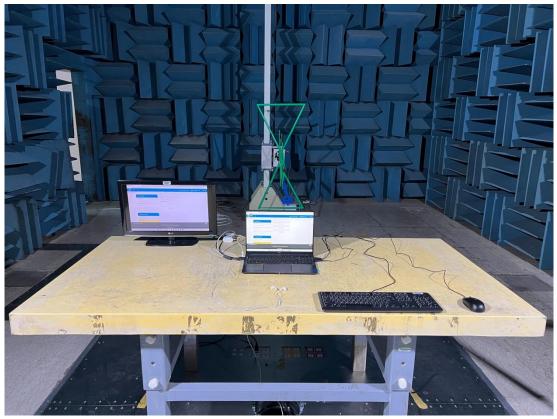

## **B.2** Radiated Measurement at Chamber

Frequency Below to 1GHz

Frequency Above to 1GHz

File Number: C1M2203233

Report Number: EM-F220181

This test report may be reproduced in full only. The document may only be updated by Audix Technology Corp. personnel. Any changes will be noted in the Document History section of the report.