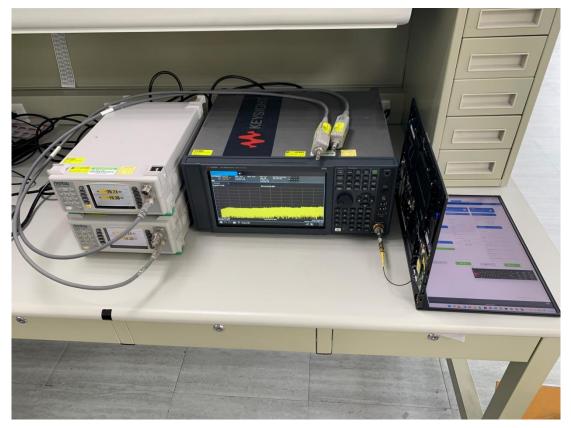

## **B.3 RF Conducted Measurement**

Report Number: EM-F220181

This test report may be reproduced in full only. The document may only be updated by Audix Technology Corp. personnel. Any changes will be noted in the Document History section of the report.