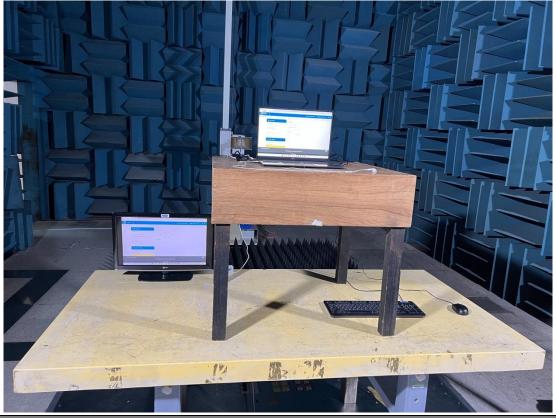

## **B.2** Radiated Measurement at Chamber

Frequency Below to 1GHz

Frequency Above to 1GHz

File Number: C1M2203233

Report Number: EM-F220181

This test report may be reproduced in full only. The document may only be updated by Audix Technology Corp. personnel. Any changes will be noted in the Document History section of the report.